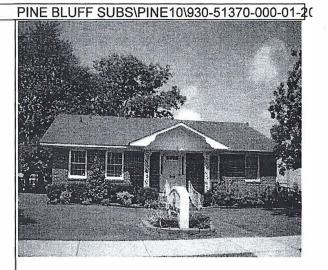

|              |         |               |           |        |

|        | Land Record |                    |     |                |      |   |      |   |          |    |    |
|--------|-------------|--------------------|-----|----------------|------|---|------|---|----------|----|----|
| Sub PT | Size/Front  | Size Pri/Sec Depth | Adj | Rate Pri/Sec O | Adj1 | % | Adj2 | % | Value    | NC | HS |
| SF     | 7800.000    | 7800.000           | .00 | 0 1.00         |      |   |      |   | 7,80     | 00 |    |
|        |             | 0.000              |     | 0.00           |      |   |      |   | 65 X 120 |    |    |



65 X 120

Total:

7,800

# RECOMMENDATION TO THE BOARD OF ZONING ADJUSTMENT

**SUBJECT**: Use Permit on Review request to operate a treatment center for

opioid and substance abuse at 708 W. 2<sup>nd</sup> Avenue in a B-1,

Neighborhood Business zone.

**APPLICANT**: Samantha Johnson

**ZONING AND LAND USES**: B-1, Neighborhood Business

| ZONING: | North: | R-B, Residential – Bus. | LAND | North: | Single family / B & B    |
|---------|--------|-------------------------|------|--------|--------------------------|
|         | South: | B-1, Neighborhood Bus.  | USE: | South: | Trinity Episcopal Church |
|         | East:  | B-1, Neighborhood Bus.  |      | East:  | Vacant / Playground      |
|         | West:  | R-3, Residential        |      | West:  | SF Residential           |

#### **