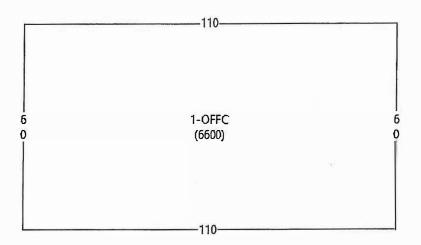

**Total:** 62,300

12.08.2015 14:45

RPID: 56820 Parcel: 931-80468-000 Jefferson County C/I Property Record Card - 2024 Card: 1 of **Property Description Building: Business Name:** IRIDGWAY PROFESSI Location Occu/%/CQ/SH: OFFC D3 10 3: C%Ext Wall F Stories: Age / YC: 2001 Condition: Effective Age: Avg Floor Area: 6600 Ava Perimeter: 340 Common Wall/%: Eff. Perimeter: 340 Total Height: 10 No. Floors/Units: 1 Heat-Cool/%: Sprinklers/%: NC: **Structural Elements** Site Work Structural Frame **Roof Covering Plumbing** Insulation 0 Excavate 0 Steel 00 Asb Shing 0 None 0 None 1 Fill 1 Rein Conc 01Clay Tile 1 Floors 1 Bathtub 2 Prep 2 Conc Block 02 Comp Shing 2 Drink F EI × 2 Walls **≭**3 Wood 3 Lavatory 03 Conc Tile □ 3 Ceilings Foundation 04 Corr Metal 4 Mason Pil 4 Shower St 4 Roof ☐0 None 5 Rigid Fr 05 Mtl Shing 5 Sink 5 EnergySC X 1 Concrete 6 Other 06 Roll Roof 6 Solar HW ☐6 Other 2 Conc Block 07 Slate 7 Urinal **Exterior Walls** 3 Piers M Miscellaneous 08 Wd Shake 8 Water CI 4 Piers W 00 Load Bear ■ 00 Doors MC 09 Wd Shing 9 Water Htr 5 Other 01 Non Load B 01 Doors OH 10 Tar&Gravel **Electrical** 02 Brick Sol № 02 Doors PG Floor Structure 11 Asp Shing 03 Brick Ven 70 None 03 Escalator ☐ 0 None 12 Other 04 Conc Block 04 Frght Elev 1 High A 1 Elev Slab Ceilings 05 Conc BI Br 2 Avg B 05 Gut&Down 2 Lift Slab 00 None 06 Conc BI St 3 Min C 06 Kit Area 3 Slab Grade X 07 Conc BI Wd 01 Acoust 4 Unfin D 07 Pass Elev 4 SJ Conc 08 Plt Glass 08 Conc Rein 02 Fiberbd 5 Qual 1 15 SJ Sheath 09 Glass 03 Gunite SR 6 Qual 2 09 Signs 6 WJ Sheath 10 Pilaster 04 Metal ✗ 7 Qual 3 10 Sprinkler 7 Other 11 PreF Metal 05 Paint DW 11 TV Secu 8 Qual 4 Floor Covering 12 Stone Ven 06 Plaster 112 Other **Appliances** 700 None 13 Tiltup P 07 Plywood Heat/Cool **区** 00 None 01 Asp Tile 08 Furring 14 Wd Siding 01 Combo O/T 00 None 02 Brick M 15 Wd Stucco X 09 Susp Sys 03 Carpet 04 Cer Tile 02 Dishwasher 01 Cool Only 10 Other 16 Drvv Tile 03 Freezer 02 Elec Heat 17 Other **Interior Finish** 04 Garb Disp 03 Force Air 05 Comp Floor **Roof Structure** 00 None 05 Oven 04 Heat Pump 06 Gym Floor A Slope A 01 Drywall 06 Radio Int 05 Thru Wall 07 Hardwood B Slope B ■ 02 Gypsum Bd 07 Range Top 06 Susp Htrs 08 Hwd Conc C Slope C 03 Masonry 08 Refrig 07 W/FI Furn 09 Marble F Slope F 04 Paneling 09 Cooler 08 H/A-NZ 10 Terrazzo 1 Conc J&S 05 Plaster 10 Other 09 W&C Air 11 Vin Asb T 2 Steel JC 06 Pref Metal 10 Evap 12 Vin Tile S 3 Steel JS 07 Steel Fr **Sprinklers** 13 Other 08 Wood Fr ¥ 4 Wood J&D 1 Open Dry 09 Cer Tile 5 Other 2 Open Wet 10 Other 3 Part Dry 4 Part Wet

RPID:

56820 Parcel:931-80468-000

Jefferson County C/I Property Record Card - 2024

Card: 1 of 2

Sketch

B/S Occupancy Area Perim Vector **OFFC** 6,600 340 AACU60\*110

Comments

9/1/2010: LRW TW SECRETARY @ HOMETOWN REALTY, BLDG 1 IS 2/3S FINISHED INTERIOR, MIDDLE SECTION STILL HAS DIRT FLOOR