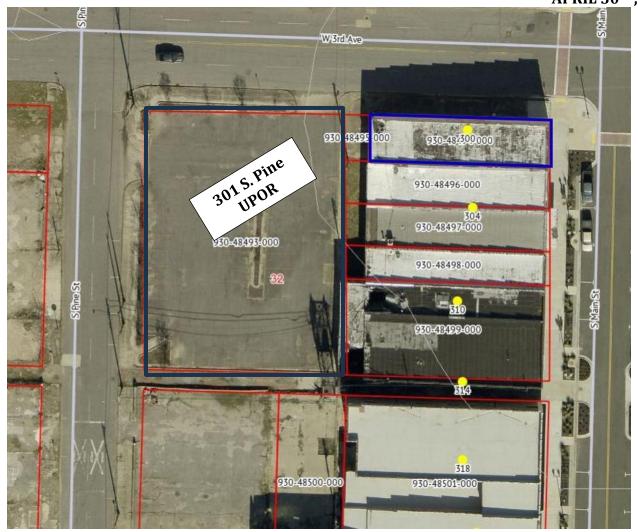

#### **NEW BUSINESS:**

- 1. Use Permit on Review request (UPOR) to operate a Women's Care center at 1301 Ridgway Suite 1B in a B-1, Neighborhood Business zone.
- 2. Use Permit on Review request to operate a barber / beauty shop and to rent out office space at 1616 S. Cherry Street in a B-1, Neighborhood Business zone.
- 3. Use Permit on Review request to operate a treatment center for opioid and substance abuse at 708 W. 2<sup>nd</sup> Avenue in a B-1, Neighborhood Business zone.
- 4. Use Permit on Review request to utilize cargo portions of U-Haul trucks as outdoor storage units thereby expanding storage capability at 4030 W. 25<sup>th</sup> Avenue in a B-3, Highway Commercial zone.
- 5. Rezoning request by Ken Bhatti dba Ace General Contractors to rezone approximately 1.5 acres from R-1, Residential to RMF-21, Residential Multifamily. The property is located at 6420 Sheridan Road and extends south toward White Oak Cove.
- 6. Use Permit on Review Request (UPOR) to establish an artesian and farmers market at 301 S. Pine Street in the B-5, Central Business District.