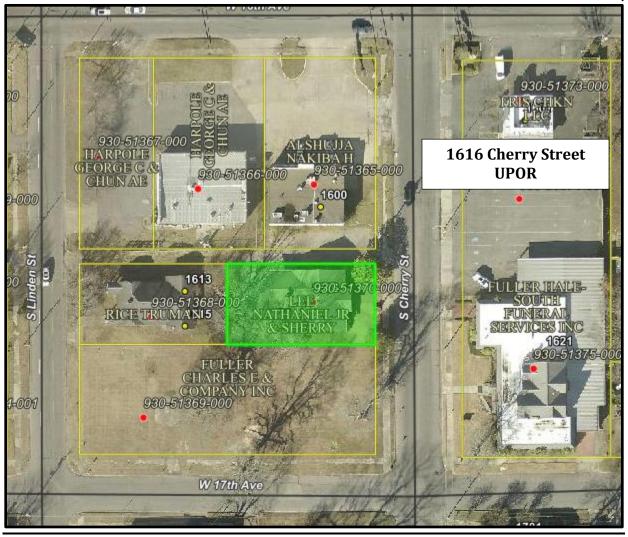

#### **NEW BUSINESS:**

- 1. Use Permit on Review request (UPOR) to operate a Women's Care center at 1301 Ridgway Suite 1B in a B-1, Neighborhood Business zone.
- 2. Use Permit on Review request to operate a barber / beauty shop and to rent out office space at 1616 S. Cherry Street in a B-1, Neighborhood Business zone.
- 3. Use Permit on Review request to operate a treatment center for opioid and substance abuse at 708 W. 2<sup>nd</sup> Avenue in a B-1, Neighborhood Business zone.
- 4. Use Permit on Review request to utilize cargo portions of U-Haul trucks as outdoor storage units thereby expanding storage capability at 4030 W. 25<sup>th</sup> Avenue in a B-3, Highway Commercial zone.
- 5. Rezoning request by Ken Bhatti dba Ace General Contractors to rezone approximately 1.5 acres from R-1, Residential to RMF-21, Residential Multifamily. The property is located at 6420 Sheridan Road and extends south toward White Oak Cove.
- 6. Use Permit on Review Request (UPOR) to establish an artesian and farmers market at 301 S. Pine Street in the B-5, Central Business District.