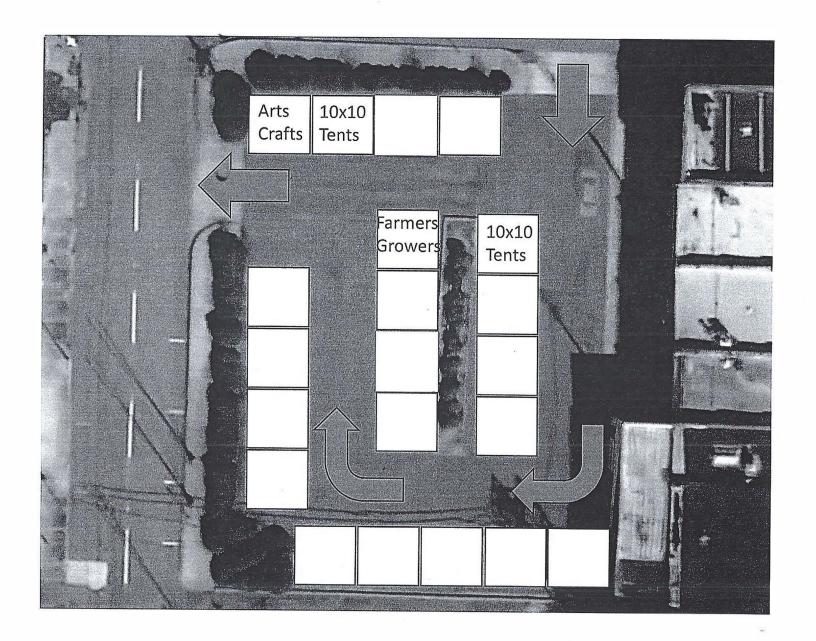

#### **NEW BUSINESS:**

- 1. Use Permit on Review request (UPOR) to operate a Women's Care center at 1301 Ridgway Suite 1B in a B-1, Neighborhood Business zone.
- 2. Use Permit on Review request to operate a barber / beauty shop and to rent out office space at 1616 S. Cherry Street in a B-1, Neighborhood Business zone.
- 3. Use Permit on Review request to operate a treatment center for opioid and substance abuse at 708 W. 2<sup>nd</sup> Avenue in a B-1, Neighborhood Business zone.
- 4. Use Permit on Review request to utilize cargo portions of U-Haul trucks as outdoor storage units thereby expanding storage capability at 4030 W. 25<sup>th</sup> Avenue in a B-3, Highway Commercial zone.
- 5. Rezoning request by Ken Bhatti dba Ace General Contractors to rezone approximately 1.5 acres from R-1, Residential to RMF-21, Residential Multifamily. The property is located at 6420 Sheridan Road and extends south toward White Oak Cove.
- 6. Use Permit on Review Request (UPOR) to establish an artesian and farmers market at 301 S. Pine Street in the B-5, Central Business District.