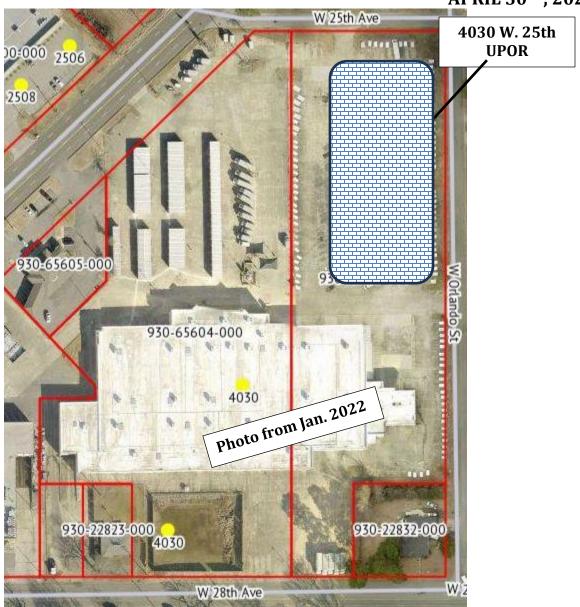

#### **NEW BUSINESS:**

- 1. Use Permit on Review request (UPOR) to operate a Women's Care center at 1301 Ridgway Suite 1B in a B-1, Neighborhood Business zone.
- 2. Use Permit on Review request to operate a barber / beauty shop and to rent out office space at 1616 S. Cherry Street in a B-1, Neighborhood Business zone.
- 3. Use Permit on Review request to operate a treatment center for opioid and substance abuse at 708 W. 2<sup>nd</sup> Avenue in a B-1, Neighborhood Business zone.
- 4. Use Permit on Review request to utilize cargo portions of U-Haul trucks as outdoor storage units thereby expanding storage capability at 4030 W. 25<sup>th</sup> Avenue in a B-3, Highway Commercial zone.
- 5. Rezoning request by Ken Bhatti dba Ace General Contractors to rezone approximately 1.5 acres from R-1, Residential to RMF-21, Residential Multifamily. The property is located at 6420 Sheridan Road and extends south toward White Oak Cove.
- 6. Use Permit on Review Request (UPOR) to establish an artesian and farmers market at 301 S. Pine Street in the B-5, Central Business District.