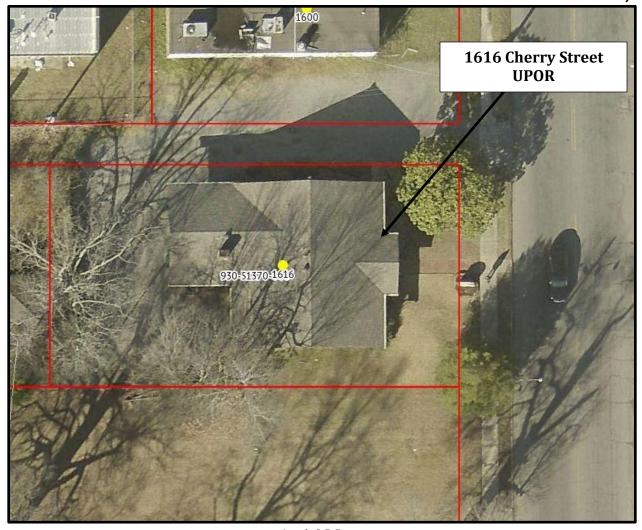

#### **NEW BUSINESS:**

- 1. Use Permit on Review request (UPOR) to operate a Women's Care center at 1301 Ridgway Suite 1B in a B-1, Neighborhood Business zone.
- 2. Use Permit on Review request to operate a barber / beauty shop and to rent out office space at 1616 S. Cherry Street in a B-1, Neighborhood Business zone.
- 3. Use Permit on Review request to operate a treatment center for opioid and substance abuse at 708 W. 2<sup>nd</sup> Avenue in a B-1, Neighborhood Business zone.
- 4. Use Permit on Review request to utilize cargo portions of U-Haul trucks as outdoor storage units thereby expanding storage capability at 4030 W. 25<sup>th</sup> Avenue in a B-3, Highway Commercial zone.
- 5. Rezoning request by Ken Bhatti dba Ace General Contractors to rezone approximately 1.5 acres from R-1, Residential to RMF-21, Residential Multifamily. The property is located at 6420 Sheridan Road and extends south toward White Oak Cove.
- 6. Use Permit on Review Request (UPOR) to establish an artesian and farmers market at 301 S. Pine Street in the B-5, Central Business District.