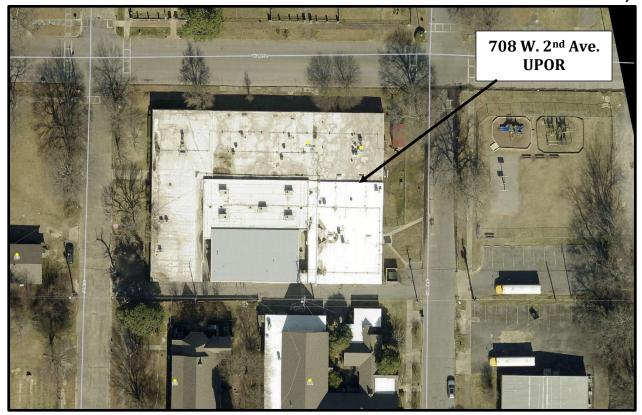

#### **NEW BUSINESS:**

- 1. Use Permit on Review request (UPOR) to operate a Women's Care center at 1301 Ridgway Suite 1B in a B-1, Neighborhood Business zone.
- 2. Use Permit on Review request to operate a barber / beauty shop and to rent out office space at 1616 S. Cherry Street in a B-1, Neighborhood Business zone.
- 3. Use Permit on Review request to operate a treatment center for opioid and substance abuse at 708 W. 2<sup>nd</sup> Avenue in a B-1, Neighborhood Business zone.
- 4. Use Permit on Review request to utilize cargo portions of U-Haul trucks as outdoor storage units thereby expanding storage capability at 4030 W. 25<sup>th</sup> Avenue in a B-3, Highway Commercial zone.
- 5. Rezoning request by Ken Bhatti dba Ace General Contractors to rezone approximately 1.5 acres from R-1, Residential to RMF-21, Residential Multifamily. The property is located at 6420 Sheridan Road and extends south toward White Oak Cove.
- 6. Use Permit on Review Request (UPOR) to establish an artesian and farmers market at 301 S. Pine Street in the B-5, Central Business District.