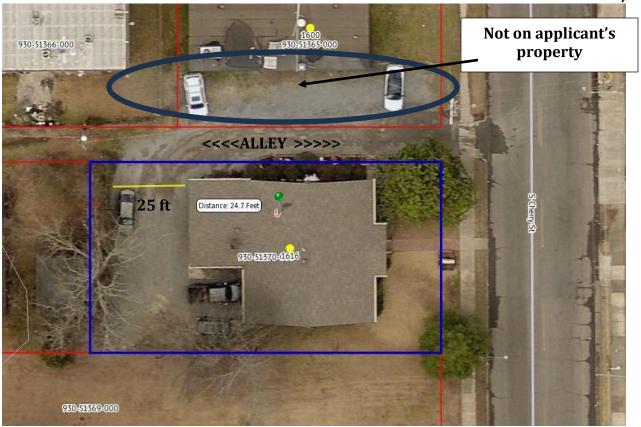

#### **NEW BUSINESS:**

- 1. Use Permit on Review request (UPOR) to operate a Women's Care center at 1301 Ridgway Suite 1B in a B-1, Neighborhood Business zone.
- 2. Use Permit on Review request to operate a barber / beauty shop and to rent out office space at 1616 S. Cherry Street in a B-1, Neighborhood Business zone.
- 3. Use Permit on Review request to operate a treatment center for opioid and substance abuse at 708 W. 2<sup>nd</sup> Avenue in a B-1, Neighborhood Business zone.
- 4. Use Permit on Review request to utilize cargo portions of U-Haul trucks as outdoor storage units thereby expanding storage capability at 4030 W. 25<sup>th</sup> Avenue in a B-3, Highway Commercial zone.
- 5. Rezoning request by Ken Bhatti dba Ace General Contractors to rezone approximately 1.5 acres from R-1, Residential to RMF-21, Residential Multifamily. The property is located at 6420 Sheridan Road and extends south toward White Oak Cove.
- 6. Use Permit on Review Request (UPOR) to establish an artesian and farmers market at 301 S. Pine Street in the B-5, Central Business District.