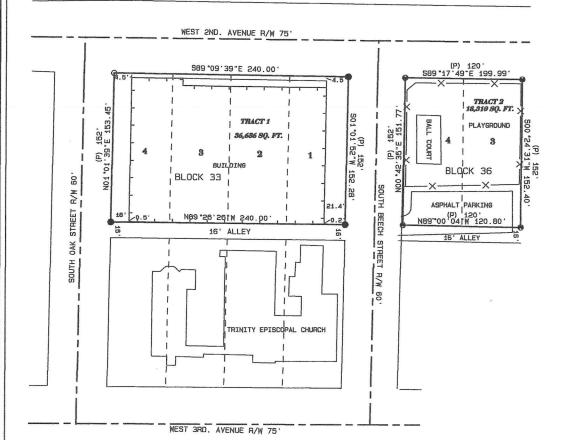

#### LEGAL DESCRIPTION:

A PART OF THE SE 1/4 OF THE SW 1/4 OF SECTION 28, TOWNSHIP 6 SOUTH, RANGE 9 WEST, BEGINNING 787 FEET SOUTH! AND 268.52 FEET WEST OF THE NE CORNER OF THE SAID SE 1/4 OF THE SW 1/4 OF SECTION 28, TOWNSHIP 6 SOUTH, RANGE 9 WEST; THENCE SOUTH 539 FEET; THENCE WEST 268.52 FEET; THENCE NORTH 539 FEET; THENCE EAST 268.52 FEET TO THE POINT OF BEGINNING, SUBJECT TO A 30 FOOT WIDE EASEMENT ALONG THE NOW EXISTING ROAD RUNNING NORTH AND SOUTH THROUGH SAID PROPERTY, AND FURTHER RESERVING AN EASEMENT FOR THE LAYING OF A GAS LINE ALONG THE VICINITY OF SAID ROAD.

3.32 ACRES

FLOOD STATEMENT: PROPERTY NOT SHOWN IN FLOOD ZONE A

1301 RIDGEWAY ROAD

| FOUND PROPERTY MARKER    | 0                        |
|--------------------------|--------------------------|
| SET PROPERTY MARKER      | O                        |
| CENTERL INE DITCH        |                          |
| TOP BANK                 |                          |
| TREE                     | (C) on 2/2               |
| CULVERT                  |                          |
| ELECTRIC/CABLE/TELEPHONE | — ε — ε <u>— ε —</u> ε — |
| QAS                      | aaa                      |
| WATER                    |                          |
| FIRE HYDRANT             | Ŏ+                       |
| POWER POLE               | O→W/ANCHOR               |
| WATER METER              |                          |
| GAS WETER                |                          |
| MAILBOX                  |                          |
| SEWER MANHOLE            | Ō                        |
| FENCE                    |                          |
| DEWER                    | — s — s — s — s —        |