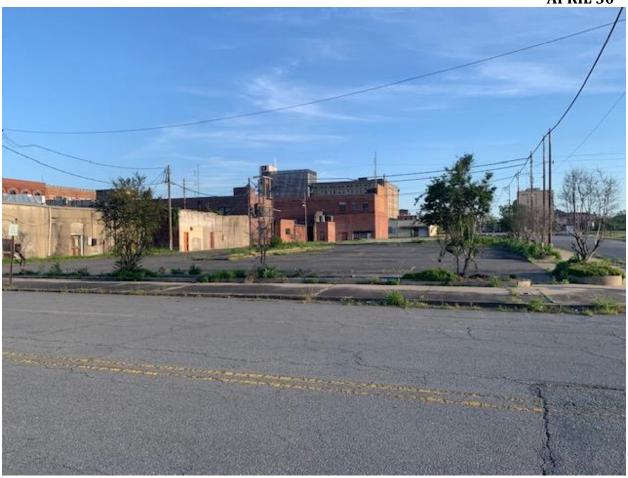

#### **NEW BUSINESS:**

- 1. Use Permit on Review request (UPOR) to operate a Women's Care center at 1301 Ridgway Suite 1B in a B-1, Neighborhood Business zone.
- 2. Use Permit on Review request to operate a barber / beauty shop and to rent out office space at 1616 S. Cherry Street in a B-1, Neighborhood Business zone.
- 3. Use Permit on Review request to operate a treatment center for opioid and substance abuse at 708 W. 2<sup>nd</sup> Avenue in a B-1, Neighborhood Business zone.
- 4. Use Permit on Review request to utilize cargo portions of U-Haul trucks as outdoor storage units thereby expanding storage capability at 4030 W. 25<sup>th</sup> Avenue in a B-3, Highway Commercial zone.
- 5. Rezoning request by Ken Bhatti dba Ace General Contractors to rezone approximately 1.5 acres from R-1, Residential to RMF-21, Residential Multifamily. The property is located at 6420 Sheridan Road and extends south toward White Oak Cove.
- 6. Use Permit on Review Request (UPOR) to establish an artesian and farmers market at 301 S. Pine Street in the B-5, Central Business District.