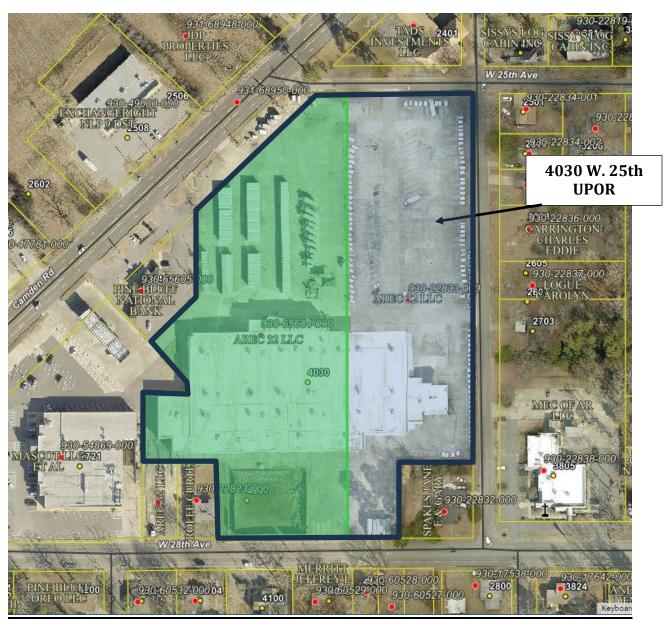

#### **NEW BUSINESS:**

- 1. Use Permit on Review request (UPOR) to operate a Women's Care center at 1301 Ridgway Suite 1B in a B-1, Neighborhood Business zone.
- 2. Use Permit on Review request to operate a barber / beauty shop and to rent out office space at 1616 S. Cherry Street in a B-1, Neighborhood Business zone.
- 3. Use Permit on Review request to operate a treatment center for opioid and substance abuse at 708 W. 2<sup>nd</sup> Avenue in a B-1, Neighborhood Business zone.
- 4. Use Permit on Review request to utilize cargo portions of U-Haul trucks as outdoor storage units thereby expanding storage capability at 4030 W. 25<sup>th</sup> Avenue in a B-3, Highway Commercial zone.
- 5. Rezoning request by Ken Bhatti dba Ace General Contractors to rezone approximately 1.5 acres from R-1, Residential to RMF-21, Residential Multifamily. The property is located at 6420 Sheridan Road and extends south toward White Oak Cove.
- 6. Use Permit on Review Request (UPOR) to establish an artesian and farmers market at 301 S. Pine Street in the B-5, Central Business District.