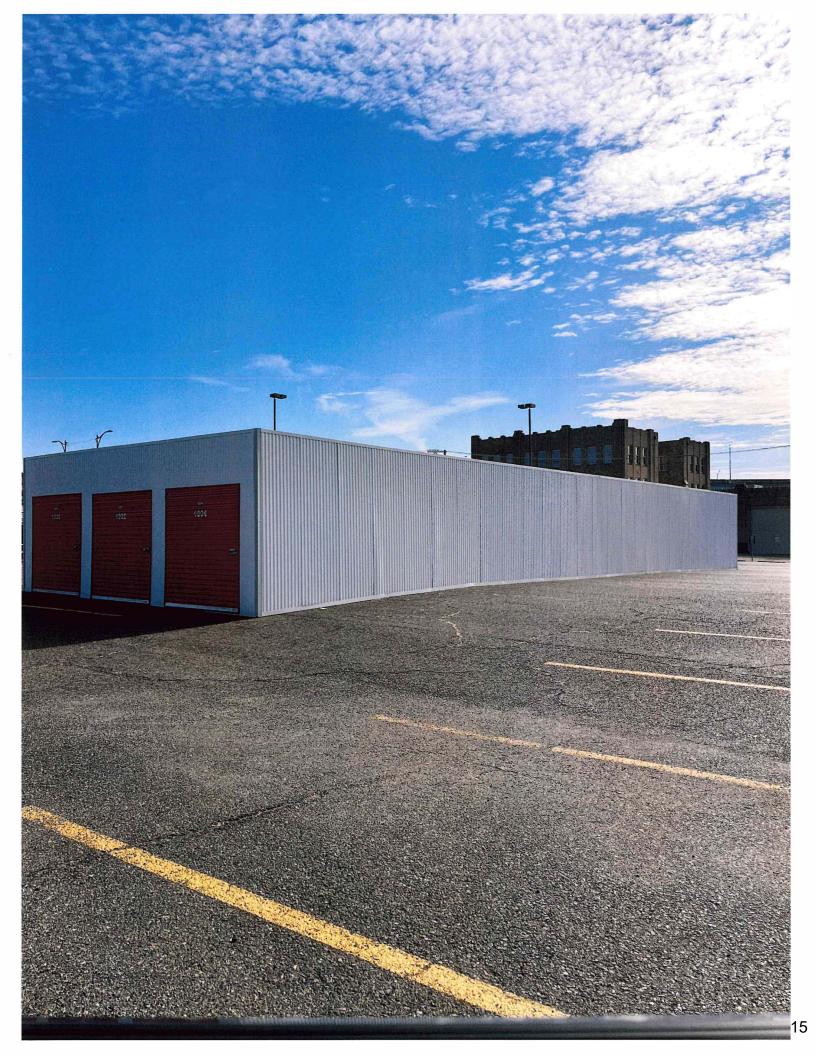

|
|                                                                                                                                                                                                                    |
|                                                                                                                                                                                                                    |
|                                                                                                                                                                                                                    |





| RPID:                                                                             | 34408 Parcel: 930-2                                                  | 22833-000                                              | Jefferson (                       | County C/I Property              | Record Card - 2024                           |                       |                  |                      |                        | Card:                 | 1 of 1               |
|-----------------------------------------------------------------------------------|----------------------------------------------------------------------|--------------------------------------------------------|-----------------------------------|----------------------------------|--------------------------------------------