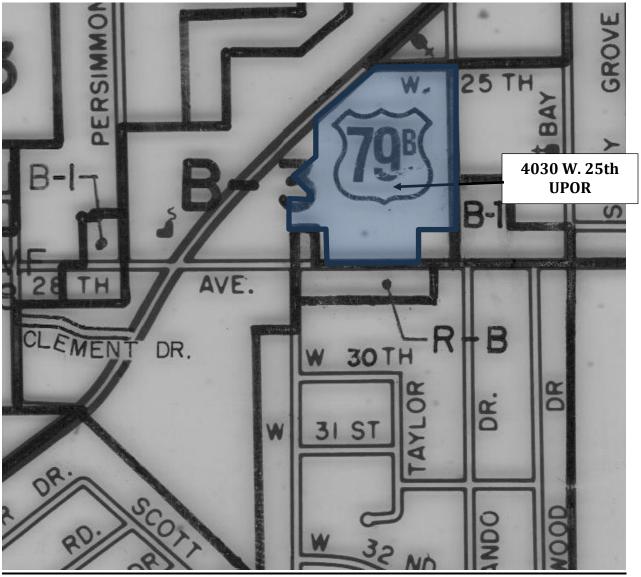

#### **NEW BUSINESS:**

- 1. Use Permit on Review request (UPOR) to operate a Women's Care center at 1301 Ridgway Suite 1B in a B-1, Neighborhood Business zone.
- 2. Use Permit on Review request to operate a barber / beauty shop and to rent out office space at 1616 S. Cherry Street in a B-1, Neighborhood Business zone.
- 3. Use Permit on Review request to operate a treatment center for opioid and substance abuse at 708 W. 2<sup>nd</sup> Avenue in a B-1, Neighborhood Business zone.
- 4. Use Permit on Review request to utilize cargo portions of U-Haul trucks as outdoor storage units thereby expanding storage capability at 4030 W. 25<sup>th</sup> Avenue in a B-3, Highway Commercial zone.
- 5. Rezoning request by Ken Bhatti dba Ace General Contractors to rezone approximately 1.5 acres from R-1, Residential to RMF-21, Residential Multifamily. The property is located at 6420 Sheridan Road and extends south toward White Oak Cove.
- 6. Use Permit on Review Request (UPOR) to establish an artesian and farmers market at 301 S. Pine Street in the B-5, Central Business District.