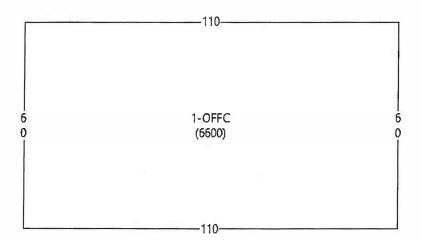

**Total:** 62,300

12.08.2015 14:45

RPID: 56820 Parcel: 931-80468-000 Jefferson County C/I Property Record Card - 2024 Card: 1 of **Property Description Building: Business Name:** IRIDGWAY PROFESSI Location Occu/%/CQ/SH: OFFC D3 10 3: C%Ext Wall F Stories: Age / YC: 2001 Condition: Effective Age: Avg Floor Area: 6600 Ava Perimeter: 340 Common Wall/%: Eff. Perimeter: 340 Total Height: 10 No. Floors/Units: 1 Heat-Cool/%: Sprinklers/%: NC: **Structural Elements** Site Work Structural Frame **Roof Covering Plumbing** Insulation 0 Excavate 0 Steel 00 Asb Shing 0 None 0 None 1 Fill 1 Rein Conc 01Clay Tile 1 Floors 1 Bathtub 2 Prep 2 Conc Block 02 Comp Shing 2 Drink F EI × 2 Walls **≭**3 Wood 3 Lavatory 03 Conc Tile □ 3 Ceilings Foundation 04 Corr Metal 4 Mason Pil 4 Shower St 4 Roof ☐0 None 5 Rigid Fr 05 Mtl Shing 5 Sink 5 EnergySC X 1 Concrete 6 Other 06 Roll Roof 6 Solar HW ☐6 Other 2 Conc Block 07 Slate 7 Urinal **Exterior Walls** 3 Piers M Miscellaneous 08 Wd Shake 8 Water CI 4 Piers W 00 Load Bear ■ 00 Doors MC 09 Wd Shing 9 Water Htr 5 Other 01 Non Load B 01 Doors OH 10 Tar&Gravel **Electrical** 02 Brick Sol № 02 Doors PG Floor Structure 11 Asp Shing 03 Brick Ven 70 None 03 Escalator ☐ 0 None 12 Other 04 Conc Block 04 Frght Elev 1 High A 1 Elev Slab Ceilings 05 Conc BI Br 2 Avg B 05 Gut&Down 2 Lift Slab 00 None 06 Conc BI St 3 Min C 06 Kit Area 3 Slab Grade X 07 Conc BI Wd 01 Acoust 4 Unfin D 07 Pass Elev 4 SJ Conc 08 Plt Glass 08 Conc Rein 02 Fiberbd 5 Qual 1 15 SJ Sheath 09 Glass 03 Gunite SR 6 Qual 2 09 Signs 6 WJ Sheath 10 Pilaster 04 Metal ✗ 7 Qual 3 10 Sprinkler 7 Other 11 PreF Metal 05 Paint DW 11 TV Secu 8 Qual 4 Floor Covering 12 Stone Ven 06 Plaster 112 Other **Appliances** 700 None 13 Tiltup P 07 Plywood Heat/Cool **区** 00 None 01 Asp Tile 08 Furring 14 Wd Siding 01 Combo O/T 00 None 02 Brick M 15 Wd Stucco X 09 Susp Sys 03 Carpet 04 Cer Tile 02 Dishwasher 01 Cool Only 10 Other 16 Drvv Tile 03 Freezer 02 Elec Heat 17 Other **Interior Finish** 04 Garb Disp 03 Force Air 05 Comp Floor **Roof Structure** 00 None 05 Oven 04 Heat Pump 06 Gym Floor A Slope A 01 Drywall 06 Radio Int 05 Thru Wall 07 Hardwood B Slope B ■ 02 Gypsum Bd 07 Range Top 06 Susp Htrs 08 Hwd Conc C Slope C 03 Masonry 08 Refrig 07 W/FI Furn 09 Marble F Slope F 04 Paneling 09 Cooler 08 H/A-NZ 10 Terrazzo 1 Conc J&S 05 Plaster 10 Other 09 W&C Air 11 Vin Asb T 2 Steel JC 06 Pref Metal 10 Evap 12 Vin Tile S 3 Steel JS 07 Steel Fr **Sprinklers** 13 Other 08 Wood Fr ¥ 4 Wood J&D 1 Open Dry 09 Cer Tile 5 Other 2 Open Wet 10 Other 3 Part Dry 4 Part Wet

RPID:

56820 Parcel:931-80468-000

Jefferson County C/I Property Record Card - 2024

Card: 1 of 2

Sketch

B/S Occupancy Area Perim Vector **OFFC** 6,600 340 AACU60\*110

Comments

9/1/2010: LRW TW SECRETARY @ HOMETOWN REALTY, BLDG 1 IS 2/3S FINISHED INTERIOR, MIDDLE SECTION STILL HAS DIRT FLOOR