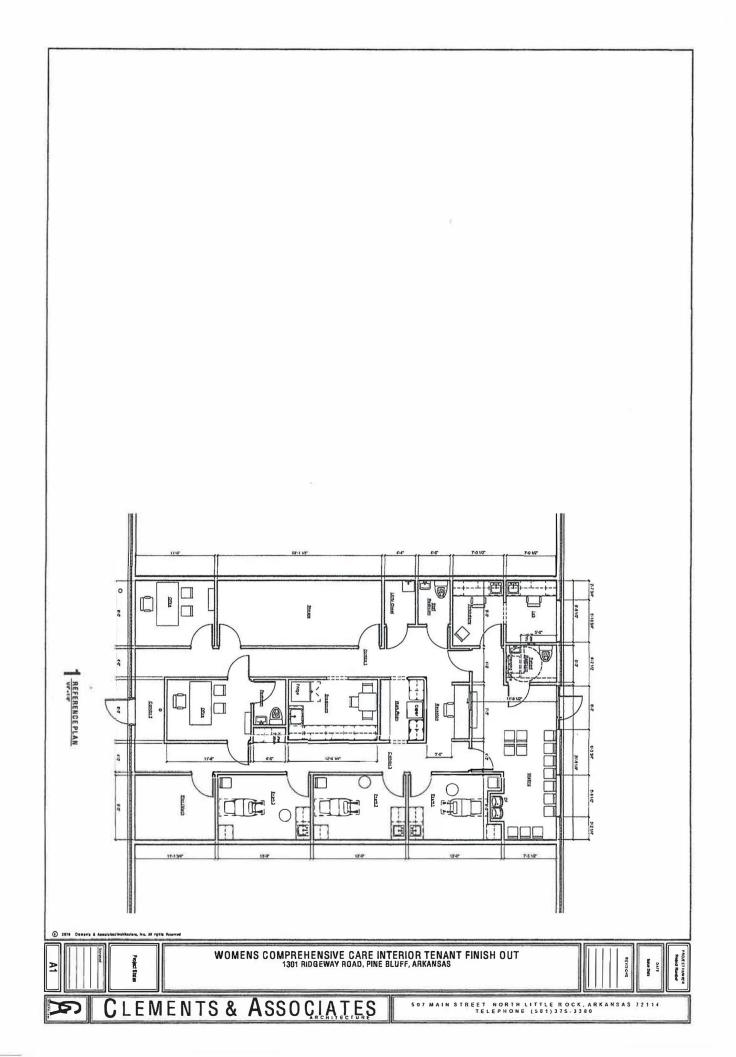

#### **REVIEW COMMENTS**

This property is zoned B-1, Neighborhood Business and as such has a limited Permitted Use section. Applicant is proposing opening and operating a Women's Health Clinic in Unit 1B at this location. Clinics are listed as requiring Planning Commission approval. In the past other clinics have occupied spaces within this complex. One such in existence is a pediatric dental office.

The site was designed with parking for multiple offices and separated traffic flow with a single access point to Ridgway Road. Because the site has existed as a commercial office site staff does not believe the proposed use will have any negative effect on surrounding residential property.