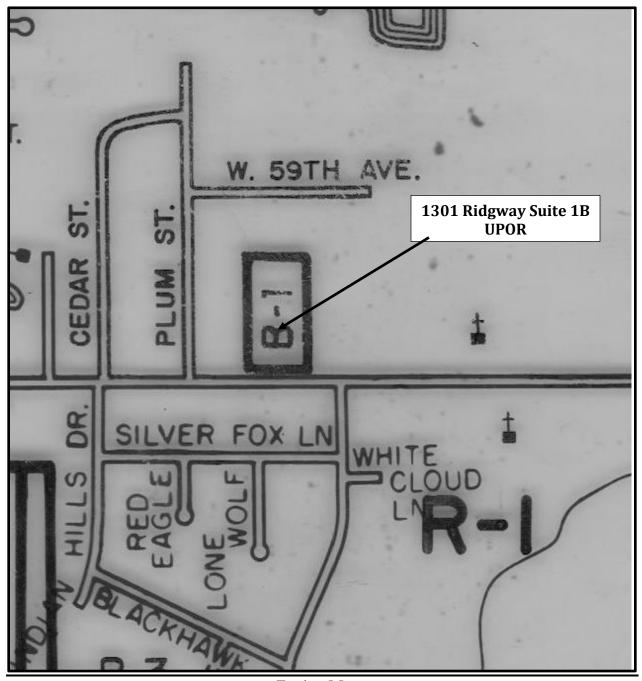

# RECOMMENDATION TO THE BOARD OF ZONING ADJUSTMENT

**SUBJECT**: Use Permit on Review request to operate an office for women

healthcare at 1301 Ridgway Road Suite 1B in a B-1,

Neighborhood Business zone.

**APPLICANT**: Kai Hawkins

**ZONING AND LAND USES**: B-1, Neighborhood Business

| ZONING: | North: | R-1, Residential | LAND | North: | Vacant         |
|---------|--------|------------------|------|--------|----------------|
|         | South: | R-1, Residential | USE: | South: | SF Residential |
|         | East:  | R-1, Residential |      | East:  | SF Residential |
|         | West:  | R-1, Residential |      | West:  | SF Residential |