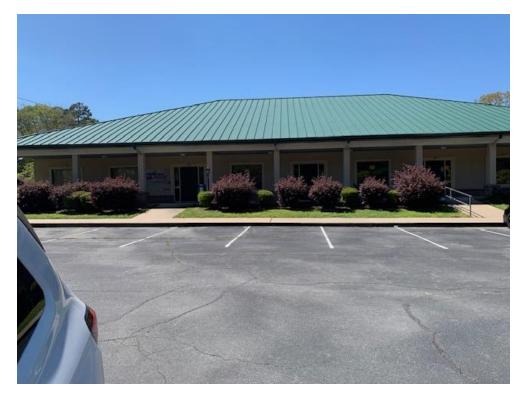

# RECOMMENDATION TO THE BOARD OF ZONING ADJUSTMENT

**SUBJECT**: Use Permit on Review request to operate an office for women

healthcare at 1301 Ridgway Road Suite 1B in a B-1,

Neighborhood Business zone.

**APPLICANT**: Kai Hawkins

#### **REVIEW COMMENTS**

This property is zoned B-1, Neighborhood Business and as such has a limited Permitted Use section. Applicant is proposing opening and operating a Women's Health Clinic in Unit 1B at this location. Clinics are listed as requiring Planning Commission approval. In the past other clinics have occupied spaces within this complex. One such in existence is a pediatric dental office.

The site was designed with parking for multiple offices and separated traffic flow with a single access point to Ridgway Road. Because the site has existed as a commercial office site staff does not believe the proposed use will have any negative effect on surrounding residential property.