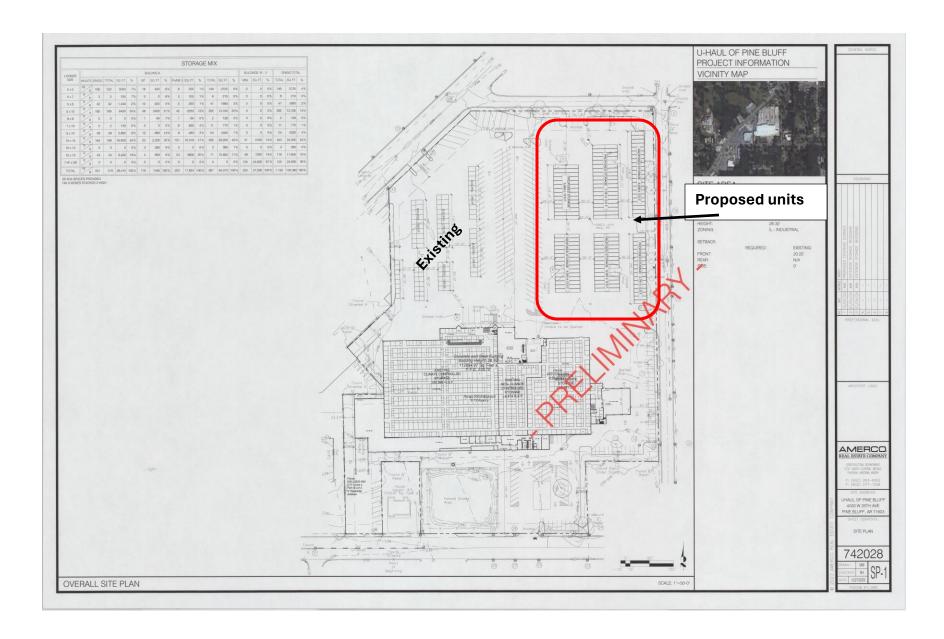

Orlando. The area under consideration has been used for U-Haul open and closed trailer parking as well as tractor trailer parking as shown in the photo on page 5.

#### RECOMMENDATION

Although unconventional in terms storage development staff is not opposed as long as the units are trimmed and finished in a professional manner such as shown in the applicant photos provided in their application (pages 14 & 15)



**Zoning Map** 



Ownership map

# AGENDA ITEM #4 4030 W. $25^{TH}$ AVENUE APRIL $30^{TH}$ , 2024



**Aerial Map** 

AGENDA ITEM #4 4030 W.  $25^{TH}$  AVENUE APRIL  $30^{TH}$ , 2024



U-Haul area across from existing residences on Orlando



Front area pods



Front area pods



Photo from east side



Photo from east side









Properties on south side along 28th Avenue



Case No. 2024-429



# CITY OF PINE BLUFF, ARKANSAS USE PERMITTED ON REVIEW (UPOR)

**Application** 

Please fill out this form completely, supplying all necessary information and documentation to support your request. Your application will not be placed on the Planning Commission agenda until this information is provided.

| Business or Applicant Name:                                                                                                                                                                                                                                                         | of Arkansas                                                                                                         |
|-------------------------------------------------------------------------