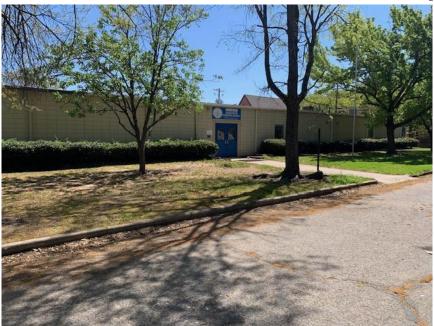

# RECOMMENDATION TO THE BOARD OF ZONING ADJUSTMENT

**SUBJECT**: Use Permit on Review request to operate an office for women

healthcare at 1301 Ridgway Road Suite 1B in a B-1,

Neighborhood Business zone.

**APPLICANT**: Kai Hawkins

#### **REVIEW COMMENTS**

This property is zoned B-1, Neighborhood Business and as such has a limited Permitted Use section. Applicant is proposing opening and operating a Women's Health Clinic in Unit 1B at this location. Clinics are listed as requiring Planning Commission approval. In the past other clinics have occupied spaces within this complex. One such in existence is a pediatric dental office.

The site was designed with parking for multiple offices and separated traffic flow with a single access point to Ridgway Road. Because the site has existed as a commercial office site staff does not believe the proposed use will have any negative effect on surrounding residential property.