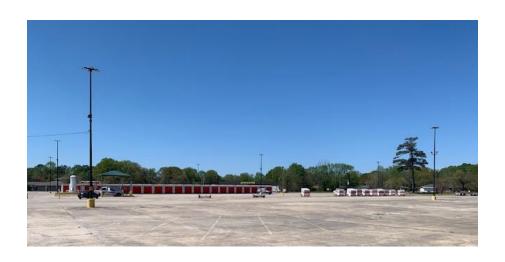

#### **NEW BUSINESS:**

- 1. Use Permit on Review request (UPOR) to operate a Women's Care center at 1301 Ridgway Suite 1B in a B-1, Neighborhood Business zone.
- 2. Use Permit on Review request to operate a barber / beauty shop and to rent out office space at 1616 S. Cherry Street in a B-1, Neighborhood Business zone.
- 3. Use Permit on Review request to operate a treatment center for opioid and substance abuse at 708 W. 2<sup>nd</sup> Avenue in a B-1, Neighborhood Business zone.
- 4. Use Permit on Review request to utilize cargo portions of U-Haul trucks as outdoor storage units thereby expanding storage capability at 4030 W. 25<sup>th</sup> Avenue in a B-3, Highway Commercial zone.
- 5. Rezoning request by Ken Bhatti dba Ace General Contractors to rezone approximately 1.5 acres from R-1, Residential to RMF-21, Residential Multifamily. The property is located at 6420 Sheridan Road and extends south toward White Oak Cove.
- 6. Use Permit on Review Request (UPOR) to establish an artesian and farmers market at 301 S. Pine Street in the B-5, Central Business District.