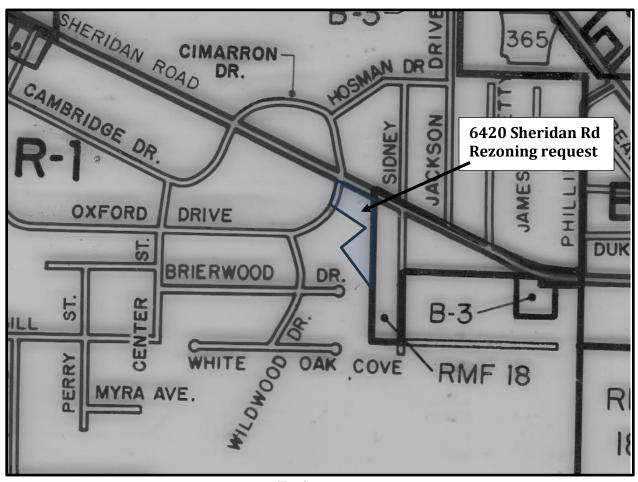

re located south of that single family residence but do not adjoin this parcel and are accessed directly of Sidney Street.

The Comprehensive Plan does not specifically address this neighborhood as a focus area primarily due to its proximity to an existing 4-lane highway. As most are aware, the area along Sheridan Road from Dollarway Road west to Sandy Acres is being expanded to 5-lanes with curb, gutter, and sidewalks. The Plan identifies this area as low density residential with commercial development in the area around Edward Street and Jefferson Parkway.

#### **RECOMMENDATION**

Based on the future land use plan designation as low density residential, the proximity of adjoining stable single-family residences and the irregular lot layout planning staff does not recommend approval.





Zoning map







Residence adjoining site to east



Singke family across Sheridan Road



Residence directly adjoining property to south



Property adjoining southwest portion of rezoning request



View of south side of subject property



Lone duplex on Brierwood



View of south side of subject property looking north



Single family across Sheridan Road



Pond west of 6420 Sheridan Road

Case No. \_ 3024- 400



# CITY OF PINE BLUFF, ARKANSAS Rezoning Application

Please fill out this form completely, supplying all necessary information and documentation to support your request. Your application will not be placed on the Planning Commission agenda until this information is provided.

| Property Location: (address or lot, block, or nearest in 6420 SHERIBAN ROAD  Size of Property (