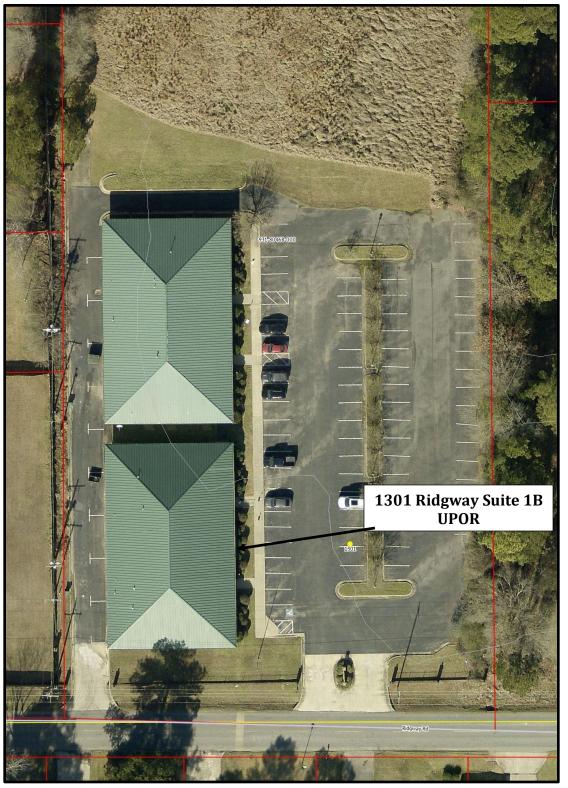

The site was designed with parking for multiple offices and separated traffic flow with a single access point to Ridgway Road. Because the site has existed as a commercial office site staff does not believe the proposed use will have any negative effect on surrounding residential property.

#### **RECOMMENDATION**

Staff recommends approval, subject to inspection and fire department approvals.

**Zoning Map** 

Ownership map

Aerial Map

Residences west of 1301 Ridgway

Properties across from 1301 Ridgway access