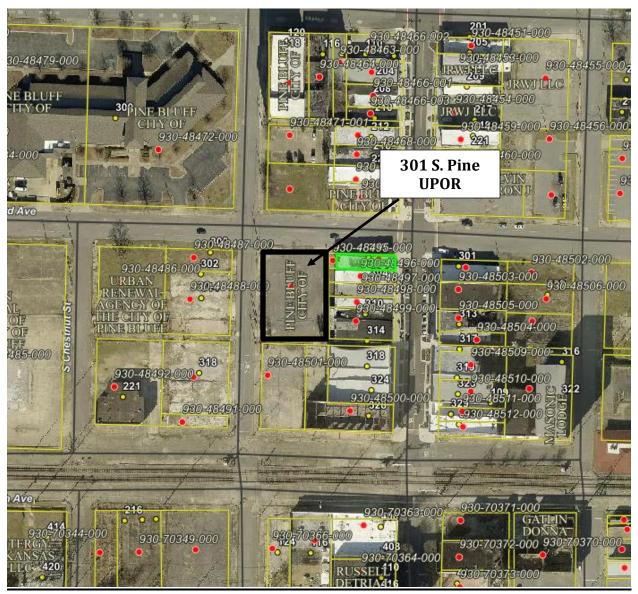

#### **NEW BUSINESS:**

- 1. Use Permit on Review request (UPOR) to operate a Women's Care center at 1301 Ridgway Suite 1B in a B-1, Neighborhood Business zone.
- 2. Use Permit on Review request to operate a barber / beauty shop and to rent out office space at 1616 S. Cherry Street in a B-1, Neighborhood Business zone.
- 3. Use Permit on Review request to operate a treatment center for opioid and substance abuse at 708 W. 2<sup>nd</sup> Avenue in a B-1, Neighborhood Business zone.
- 4. Use Permit on Review request to utilize cargo portions of U-Haul trucks as outdoor storage units thereby expanding storage capability at 4030 W. 25<sup>th</sup> Avenue in a B-3, Highway Commercial zone.
- 5. Rezoning request by Ken Bhatti dba Ace General Contractors to rezone approximately 1.5 acres from R-1, Residential to RMF-21, Residential Multifamily. The property is located at 6420 Sheridan Road and extends south toward White Oak Cove.
- 6. Use Permit on Review Request (UPOR) to establish an artesian and farmers market at 301 S. Pine Street in the B-5, Central Business District.