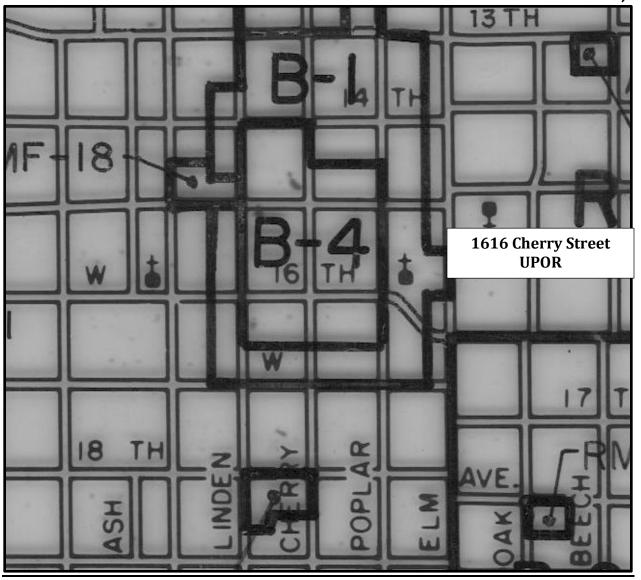

#### **NEW BUSINESS:**

- 1. Use Permit on Review request (UPOR) to operate a Women's Care center at 1301 Ridgway Suite 1B in a B-1, Neighborhood Business zone.
- 2. Use Permit on Review request to operate a barber / beauty shop and to rent out office space at 1616 S. Cherry Street in a B-1, Neighborhood Business zone.
- 3. Use Permit on Review request to operate a treatment center for opioid and substance abuse at 708 W. 2<sup>nd</sup> Avenue in a B-1, Neighborhood Business zone.
- 4. Use Permit on Review request to utilize cargo portions of U-Haul trucks as outdoor storage units thereby expanding storage capability at 4030 W. 25<sup>th</sup> Avenue in a B-3, Highway Commercial zone.
- 5. Rezoning request by Ken Bhatti dba Ace General Contractors to rezone approximately 1.5 acres from R-1, Residential to RMF-21, Residential Multifamily. The property is located at 6420 Sheridan Road and extends south toward White Oak Cove.
- 6. Use Permit on Review Request (UPOR) to establish an artesian and farmers market at 301 S. Pine Street in the B-5, Central Business District.