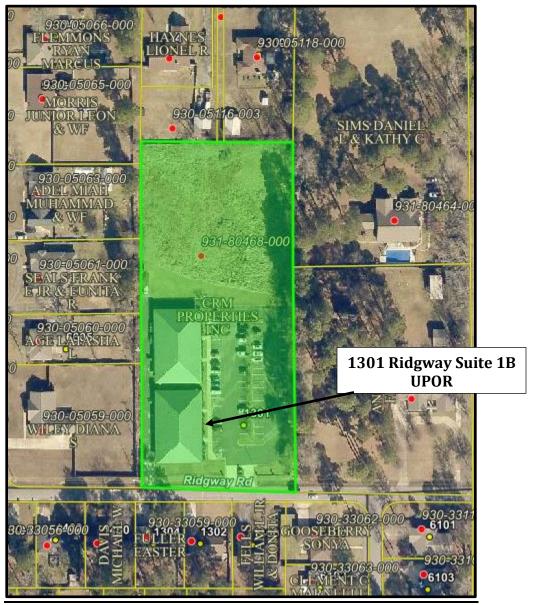

# RECOMMENDATION TO THE BOARD OF ZONING ADJUSTMENT

**SUBJECT**: Use Permit on Review request to operate an office for women

healthcare at 1301 Ridgway Road Suite 1B in a B-1,

Neighborhood Business zone.

**APPLICANT**: Kai Hawkins

The site was designed with parking for multiple offices and separated traffic flow with a single access point to Ridgway Road. Because the site has existed as a commercial office site staff does not believe the proposed use will have any negative effect on surrounding residential property.