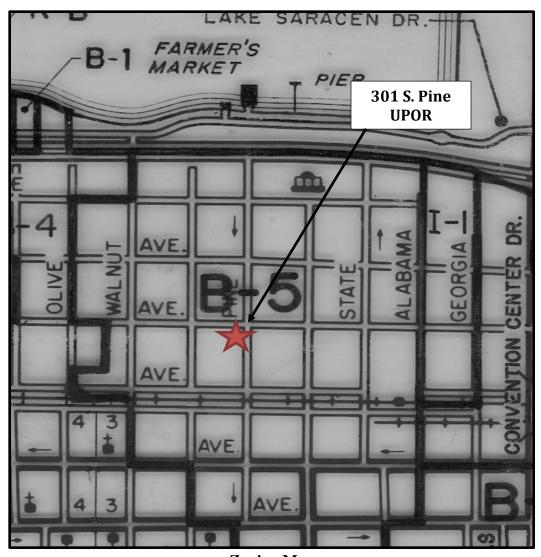

#### **NEW BUSINESS:**

- 1. Use Permit on Review request (UPOR) to operate a Women's Care center at 1301 Ridgway Suite 1B in a B-1, Neighborhood Business zone.
- 2. Use Permit on Review request to operate a barber / beauty shop and to rent out office space at 1616 S. Cherry Street in a B-1, Neighborhood Business zone.
- 3. Use Permit on Review request to operate a treatment center for opioid and substance abuse at 708 W. 2<sup>nd</sup> Avenue in a B-1, Neighborhood Business zone.
- 4. Use Permit on Review request to utilize cargo portions of U-Haul trucks as outdoor storage units thereby expanding storage capability at 4030 W. 25<sup>th</sup> Avenue in a B-3, Highway Commercial zone.
- 5. Rezoning request by Ken Bhatti dba Ace General Contractors to rezone approximately 1.5 acres from R-1, Residential to RMF-21, Residential Multifamily. The property is located at 6420 Sheridan Road and extends south toward White Oak Cove.
- 6. Use Permit on Review Request (UPOR) to establish an artesian and farmers market at 301 S. Pine Street in the B-5, Central Business District.