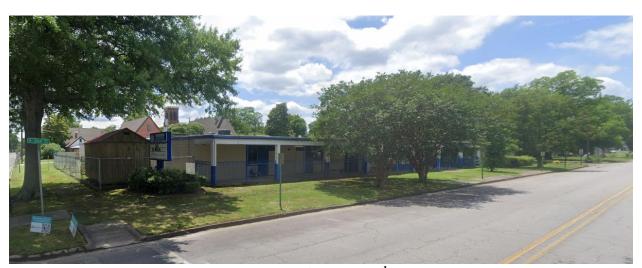

# RECOMMENDATION TO THE BOARD OF ZONING ADJUSTMENT

**SUBJECT**: Use Permit on Review request to operate an office for women

healthcare at 1301 Ridgway Road Suite 1B in a B-1,

Neighborhood Business zone.

**APPLICANT**: Kai Hawkins

**ZONING AND LAND USES**: B-1, Neighborhood Business

| ZONING: | North: | R-1, Residential | LAND | North: | Vacant         |
|---------|--------|------------------|------|--------|----------------|
|         | South: | R-1, Residential | USE: | South: | SF Residential |
|         | East:  | R-1, Residential |      | East:  | SF Residential |
|         | West:  | R-1, Residential |      | West:  | SF Residential |

#### **REVIEW COMMENTS**

This property is zoned B-1, Neighborhood Business and as such has a limited Permitted Use section. Applicant is proposing opening and operating a Women's Health Clinic in Unit 1B at this location. Clinics are listed as requiring Planning Commission approval. In the past other clinics have occupied spaces within this complex. One such in existence is a pediatric dental office.

The site was designed with parking for multiple offices and separated traffic flow with a single access point to Ridgway Road. Because the site has existed as a commercial office site staff does not believe the proposed use will have any negative effect on surrounding residential property.