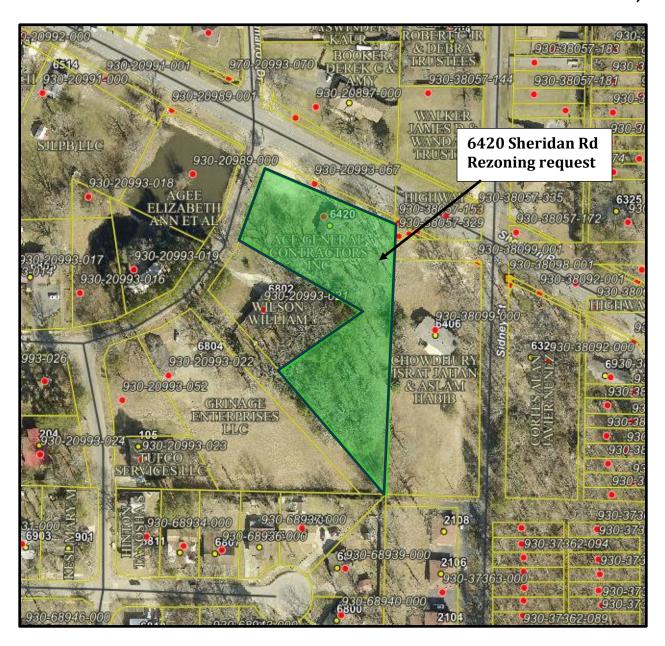

#### **NEW BUSINESS:**

- 1. Use Permit on Review request (UPOR) to operate a Women's Care center at 1301 Ridgway Suite 1B in a B-1, Neighborhood Business zone.
- 2. Use Permit on Review request to operate a barber / beauty shop and to rent out office space at 1616 S. Cherry Street in a B-1, Neighborhood Business zone.
- 3. Use Permit on Review request to operate a treatment center for opioid and substance abuse at 708 W. 2<sup>nd</sup> Avenue in a B-1, Neighborhood Business zone.
- 4. Use Permit on Review request to utilize cargo portions of U-Haul trucks as outdoor storage units thereby expanding storage capability at 4030 W. 25<sup>th</sup> Avenue in a B-3, Highway Commercial zone.
- 5. Rezoning request by Ken Bhatti dba Ace General Contractors to rezone approximately 1.5 acres from R-1, Residential to RMF-21, Residential Multifamily. The property is located at 6420 Sheridan Road and extends south toward White Oak Cove.
- 6. Use Permit on Review Request (UPOR) to establish an artesian and farmers market at 301 S. Pine Street in the B-5, Central Business District.