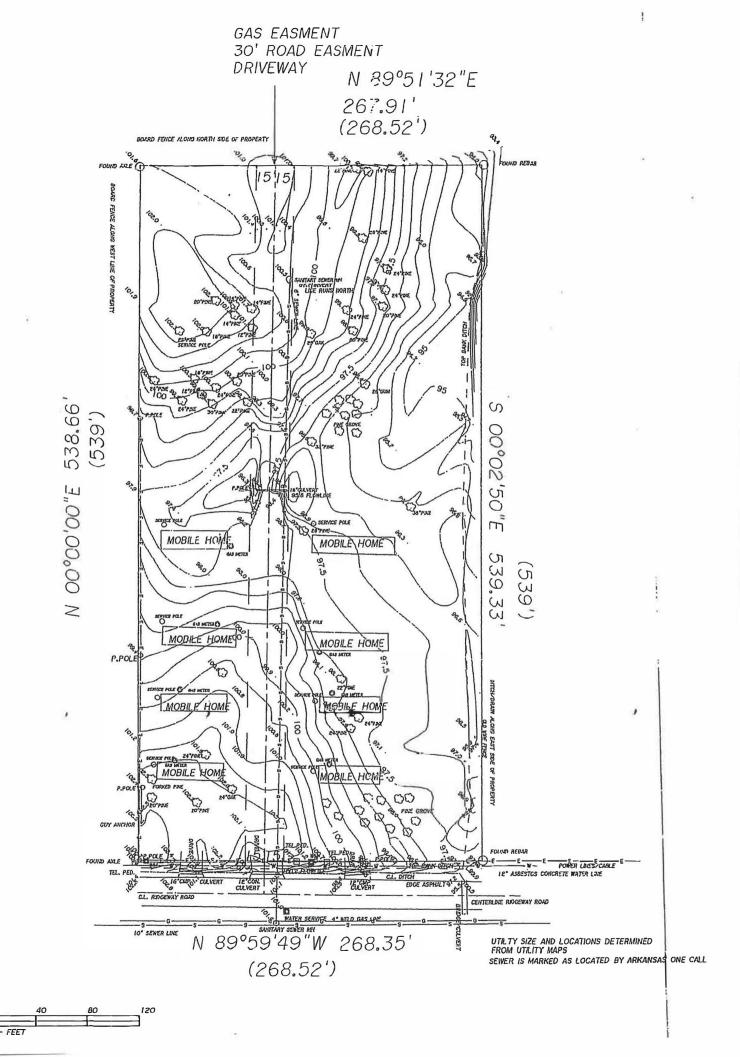

#### LEGAL DESCRIPTION:

A PART OF THE SE 1/4 OF THE SW 1/4 OF SECTION 28, TOWNSHIP 6 SOUTH, RANGE 9 WEST, BEGINNING 787 FEET SOUTH! AND 268.52 FEET WEST OF THE NE CORNER OF THE SAID SE 1/4 OF THE SW 1/4 OF SECTION 28, TOWNSHIP 6 SOUTH, RANGE 9 WEST; THENCE SOUTH 539 FEET; THENCE WEST 268.52 FEET; THENCE NORTH 539 FEET; THENCE EAST 268.52 FEET TO THE POINT OF BEGINNING, SUBJECT TO A 30 FOOT WIDE EASEMENT ALONG THE NOW EXISTING ROAD RUNNING NORTH AND SOUTH THROUGH SAID PROPERTY, AND FURTHER RESERVING AN EASEMENT FOR THE LAYING OF A GAS LINE ALONG THE VICINITY OF SAID ROAD.

3.32 ACRES

FLOOD STATEMENT: PROPERTY NOT SHOWN IN FLOOD ZONE A

1301 RIDGEWAY ROAD

| FOUND PROPERTY MARKER    | 0                        |
|--------------------------|--------------------------|
| SET PROPERTY MARKER      | O                        |
| CENTERL INE DITCH        |                          |
| TOP BANK                 |                          |
| TREE                     | (C) on 2/2               |
| CULVERT                  |                          |
| ELECTRIC/CABLE/TELEPHONE | — ε — ε <u>— ε —</u> ε — |
| QAS                      | aaa                      |
| WATER                    |                          |
| FIRE HYDRANT             | Ŏ+                       |
| POWER POLE               | O→W/ANCHOR               |
| WATER METER              |                          |
| GAS WETER                |                          |
| MAILBOX                  |                          |
| SEWER MANHOLE            | Ō                        |
| FENCE                    |                          |
| DEWER                    | — s — s — s — s —        |

| MICHAEL D. GRANDER                                                                            | RSON                        |
|-----------------------------------------------------------------------------------------------|-----------------------------|
| SURVEYING AND MAPPING                                                                         |                             |
| 113 S. CHESTNUT, PINE BLUFF, AR PHONE:870-535-6669 FAX:870-53                                 | 71601<br>35-4276            |
| ORDERED BY: R. VICTOR HARPER TO:                                                              | JEFF GARNER<br>OF STAR CITY |
| 628-4118 TOPO FOR:CRAIG MILBOURN CRM PROPERTIES, INC. F:628-4120 1603 BOASTWOOD P.B. AR 71602 | PINE BLUFF                  |
| Date: 11-21-1999 Drawn By: DAVE                                                               | Dwg. #                      |
| FILENAME:                                                                                     |                             |
| 1301RW99                                                                                      |                             |