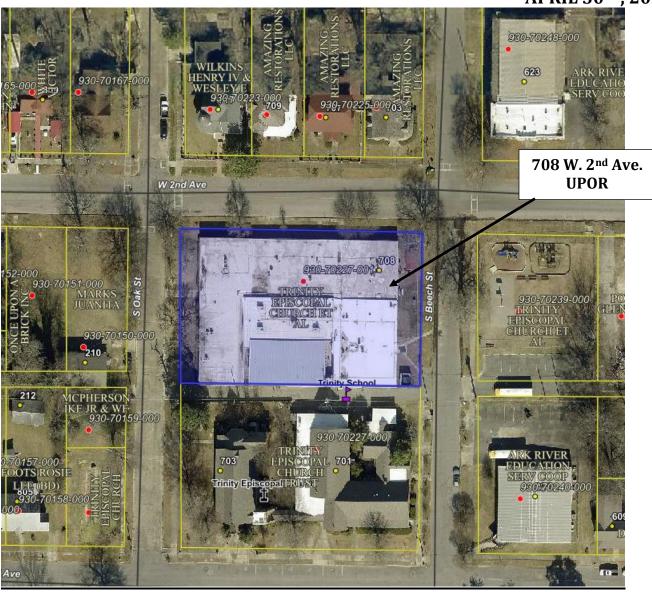

#### **NEW BUSINESS:**

- 1. Use Permit on Review request (UPOR) to operate a Women's Care center at 1301 Ridgway Suite 1B in a B-1, Neighborhood Business zone.
- 2. Use Permit on Review request to operate a barber / beauty shop and to rent out office space at 1616 S. Cherry Street in a B-1, Neighborhood Business zone.
- 3. Use Permit on Review request to operate a treatment center for opioid and substance abuse at 708 W. 2<sup>nd</sup> Avenue in a B-1, Neighborhood Business zone.
- 4. Use Permit on Review request to utilize cargo portions of U-Haul trucks as outdoor storage units thereby expanding storage capability at 4030 W. 25<sup>th</sup> Avenue in a B-3, Highway Commercial zone.
- 5. Rezoning request by Ken Bhatti dba Ace General Contractors to rezone approximately 1.5 acres from R-1, Residential to RMF-21, Residential Multifamily. The property is located at 6420 Sheridan Road and extends south toward White Oak Cove.
- 6. Use Permit on Review Request (UPOR) to establish an artesian and farmers market at 301 S. Pine Street in the B-5, Central Business District.