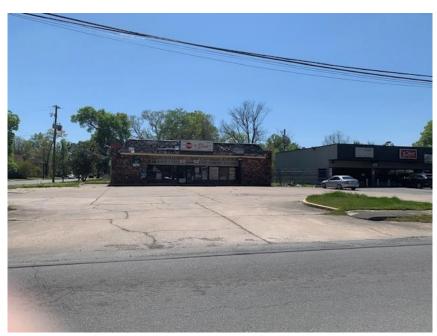

# RECOMMENDATION TO THE BOARD OF ZONING ADJUSTMENT

**SUBJECT**: Use Permit on Review request to operate an office for women

healthcare at 1301 Ridgway Road Suite 1B in a B-1,

Neighborhood Business zone.

**APPLICANT**: Kai Hawkins

#### **REVIEW COMMENTS**

This property is zoned B-1, Neighborhood Business and as such has a limited Permitted Use section. Applicant is proposing opening and operating a Women's Health Clinic in Unit 1B at this location. Clinics are listed as requiring Planning Commission approval. In the past other clinics have occupied spaces within this complex. One such in existence is a pediatric dental office.

The site was designed with parking for multiple offices and separated traffic flow with a single access point to Ridgway Road. Because the site has existed as a commercial office site staff does not believe the proposed use will have any negative effect on surrounding residential property.

#### **RECOMMENDATION**

Staff recommends approval, subject to inspection and fire department approvals.

**Zoning Map** 

Ownership map

Aerial Map

Residences west of 1301 Ridgway

Properties across from 1301 Ridgway access