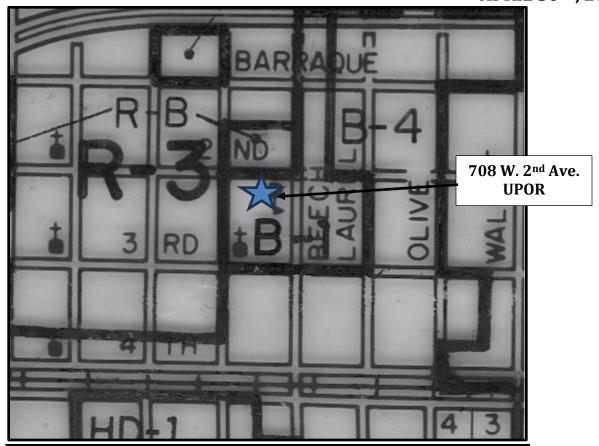

#### **NEW BUSINESS:**

- 1. Use Permit on Review request (UPOR) to operate a Women's Care center at 1301 Ridgway Suite 1B in a B-1, Neighborhood Business zone.
- 2. Use Permit on Review request to operate a barber / beauty shop and to rent out office space at 1616 S. Cherry Street in a B-1, Neighborhood Business zone.
- 3. Use Permit on Review request to operate a treatment center for opioid and substance abuse at 708 W. 2<sup>nd</sup> Avenue in a B-1, Neighborhood Business zone.
- 4. Use Permit on Review request to utilize cargo portions of U-Haul trucks as outdoor storage units thereby expanding storage capability at 4030 W. 25<sup>th</sup> Avenue in a B-3, Highway Commercial zone.
- 5. Rezoning request by Ken Bhatti dba Ace General Contractors to rezone approximately 1.5 acres from R-1, Residential to RMF-21, Residential Multifamily. The property is located at 6420 Sheridan Road and extends south toward White Oak Cove.
- 6. Use Permit on Review Request (UPOR) to establish an artesian and farmers market at 301 S. Pine Street in the B-5, Central Business District.