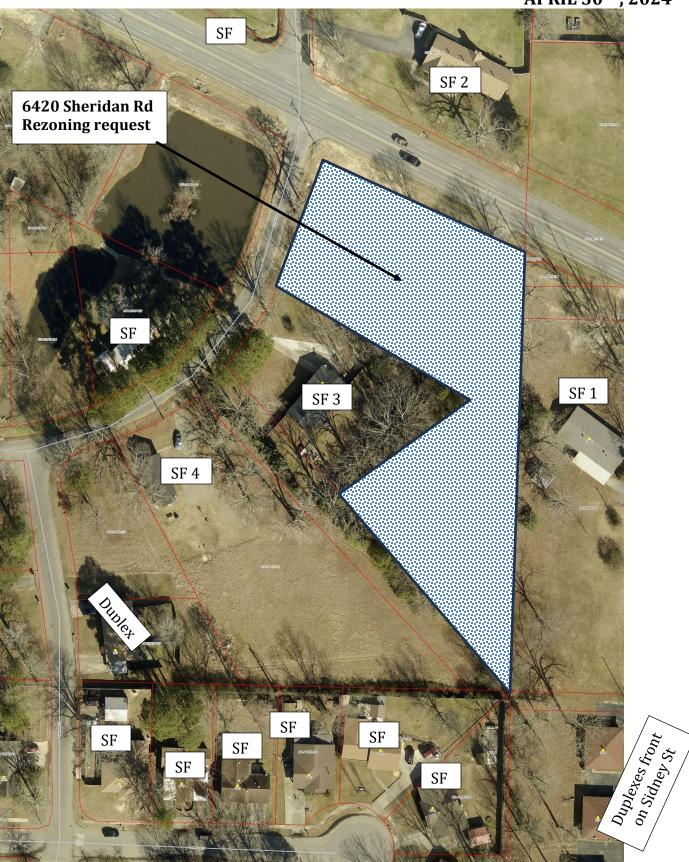

#### **NEW BUSINESS:**

- 1. Use Permit on Review request (UPOR) to operate a Women's Care center at 1301 Ridgway Suite 1B in a B-1, Neighborhood Business zone.
- 2. Use Permit on Review request to operate a barber / beauty shop and to rent out office space at 1616 S. Cherry Street in a B-1, Neighborhood Business zone.
- 3. Use Permit on Review request to operate a treatment center for opioid and substance abuse at 708 W. 2<sup>nd</sup> Avenue in a B-1, Neighborhood Business zone.
- 4. Use Permit on Review request to utilize cargo portions of U-Haul trucks as outdoor storage units thereby expanding storage capability at 4030 W. 25<sup>th</sup> Avenue in a B-3, Highway Commercial zone.
- 5. Rezoning request by Ken Bhatti dba Ace General Contractors to rezone approximately 1.5 acres from R-1, Residential to RMF-21, Residential Multifamily. The property is located at 6420 Sheridan Road and extends south toward White Oak Cove.
- 6. Use Permit on Review Request (UPOR) to establish an artesian and farmers market at 301 S. Pine Street in the B-5, Central Business District.