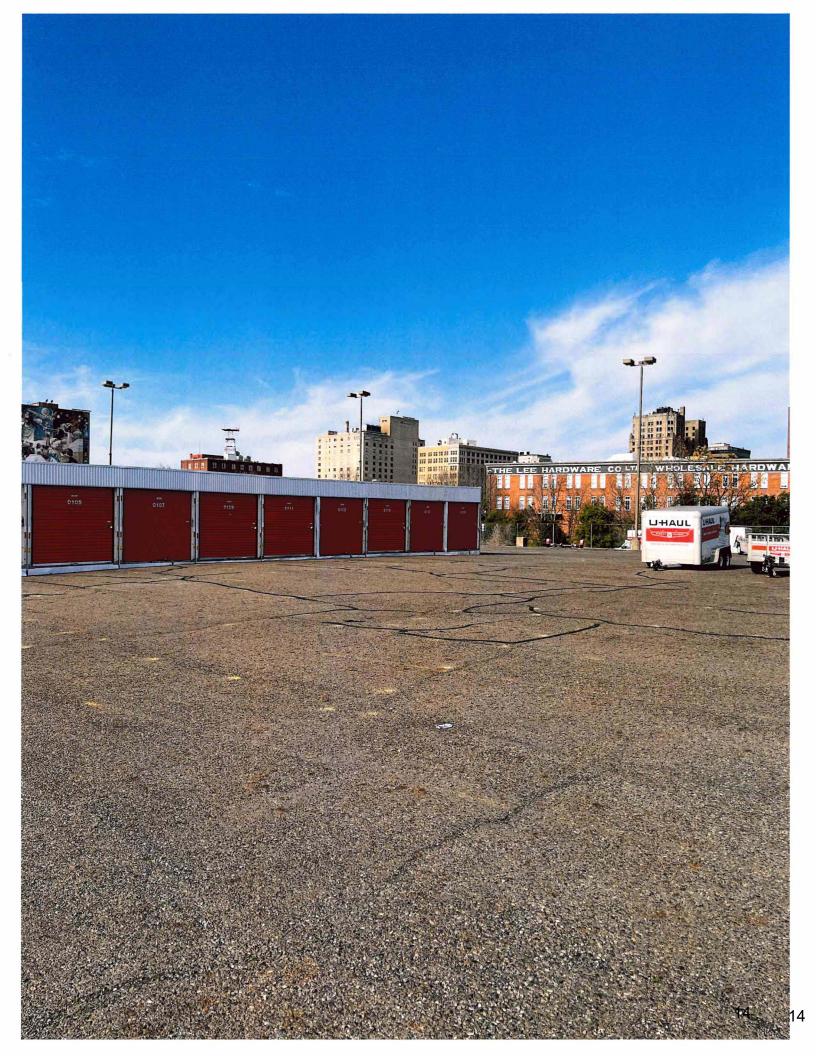

|
|                                                                                                                                                                                                                    |
|                                                                                                                                                                                                                    |
|                                                                                                                                                                                                                    |





| RPID:                                                                             | 34408 Parcel: 930-2                                                  | 22833-000                                              | Jefferson (                       | County C/I Property              | Record Card - 2024                           |                       |                  |                      |                        | Card:                 | 1 of 1               |
|-----------------------------------------------------------------------------------|----------------------------------------------------------------------|--------------------------------------------------------|-----------------------------------|----------------------------------|------------------------------------------