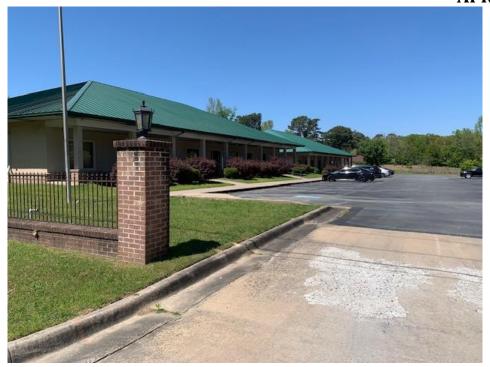

# RECOMMENDATION TO THE BOARD OF ZONING ADJUSTMENT

**SUBJECT**: Use Permit on Review request to operate an office for women

healthcare at 1301 Ridgway Road Suite 1B in a B-1,

Neighborhood Business zone.

**APPLICANT**: Kai Hawkins

#### **REVIEW COMMENTS**

This property is zoned B-1, Neighborhood Business and as such has a limited Permitted Use section. Applicant is proposing opening and operating a Women's Health Clinic in Unit 1B at this location. Clinics are listed as requiring Planning Commission approval. In the past other clinics have occupied spaces within this complex. One such in existence is a pediatric dental office.

The site was designed with parking for multiple offices and separated traffic flow with a single access point to Ridgway Road. Because the site has existed as a commercial office site staff does not believe the proposed use will have any negative effect on surrounding residential property.