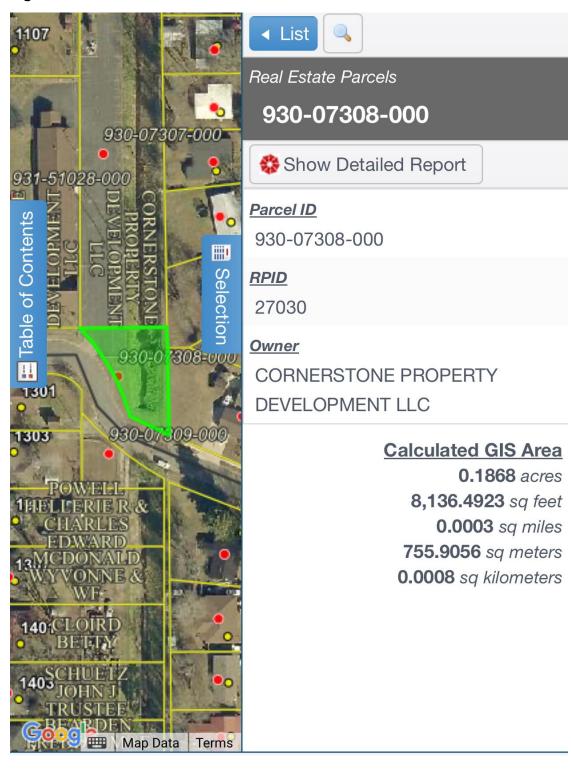

Situated at 1205 S. Wisconsin St., within the Broadmoor Subdivision, the current edifice spans an impressive 11,849 sq. ft. across a sprawling 2-acre plot (Figure 1). Adjacent to this historic site lies an additional 2 acres of land, also under the ownership of Cornerstone Property Development LLC, further enriching the potential of this venture (Figure 2). Our proposal seeks to honor the legacy of this sacred space by repurposing it into a haven for love and matrimony, with meticulous attention to preserving its architectural grandeur and historical significance.

Figure 1: 1205 S. Wisconsin

Figure 2: Additional 2 acres of land adjoining to 1205 S. Wisconsin also owned by Cornerstone Property Development LLC

Map Data | Terms

Figure 3: Current Zoning Use Church

Figure 4: Cathedral Ceilings in the chapel at 1205 S. Wisconsin