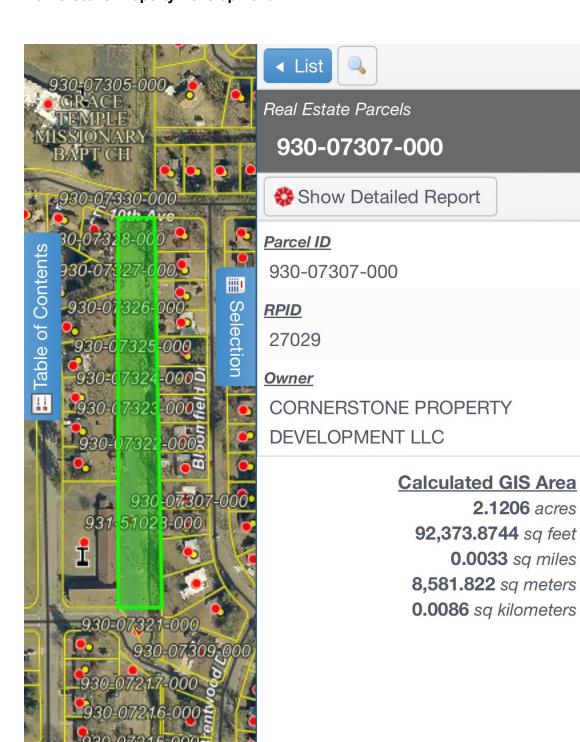

Situated at 1205 S. Wisconsin St., within the Broadmoor Subdivision, the current edifice spans an impressive 11,849 sq. ft. across a sprawling 2-acre plot (Figure 1). Adjacent to this historic site lies an additional 2 acres of land, also under the ownership of Cornerstone Property Development LLC, further enriching the potential of this venture (Figure 2). Our proposal seeks to honor the legacy of this sacred space by repurposing it into a haven for love and matrimony, with meticulous attention to preserving its architectural grandeur and historical significance.

Figure 1: 1205 S. Wisconsin

Figure 2: Additional 2 acres of land adjoining to 1205 S. Wisconsin also owned by Cornerstone Property Development LLC

Map Data | Terms

Figure 3: Current Zoning Use Church

Figure 4: Cathedral Ceilings in the chapel at 1205 S. Wisconsin