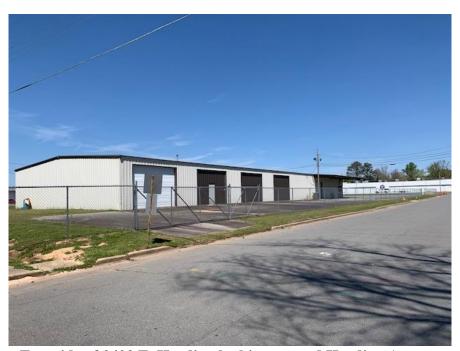

Ownership map

BZA – AGENDA ITEM #1 2402 E. HARDING AVENUE APRIL 30<sup>TH</sup>, 2024

Aerial photo

2402 E. Harding

West side of 2402 E. Harding

**Department of Corrections office – North of 2402 E. Harding** 

Auto repair building west of 2402 E. Harding

Front of 2402 E. Harding and property east of site

Property east of 2402 E. Harding (vacant auto sales lot)

Housing Authority residences south of 2402 E. Harding

Back side of 2402 E. Harding between Housing Authority

East side rear view 2402 E. Harding toward Housing Authority

East side of 2402 E. Harding looking toward Harding Avenue

Housing Authority view between 2402 E. Harding and auto repair building to west