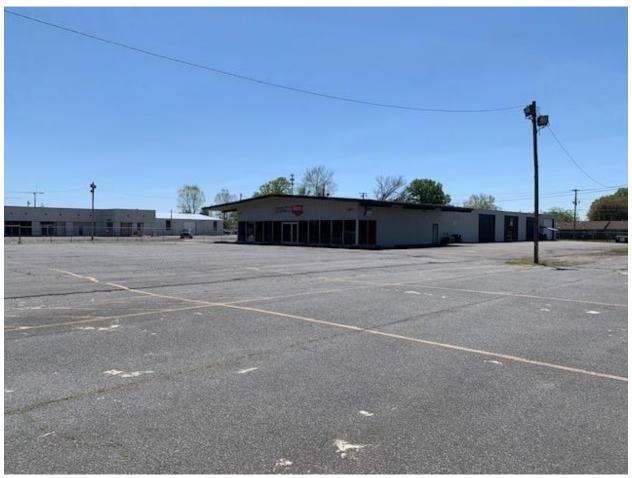

Ownership map

BZA – AGENDA ITEM #1 2402 E. HARDING AVENUE APRIL 30<sup>TH</sup>, 2024

Aerial photo

2402 E. Harding

West side of 2402 E. Harding

**Department of Corrections office – North of 2402 E. Harding** 

Auto repair building west of 2402 E. Harding

Front of 2402 E. Harding and property east of site

Property east of 2402 E. Harding (vacant auto sales lot)

Housing Authority residences south of 2402 E. Harding