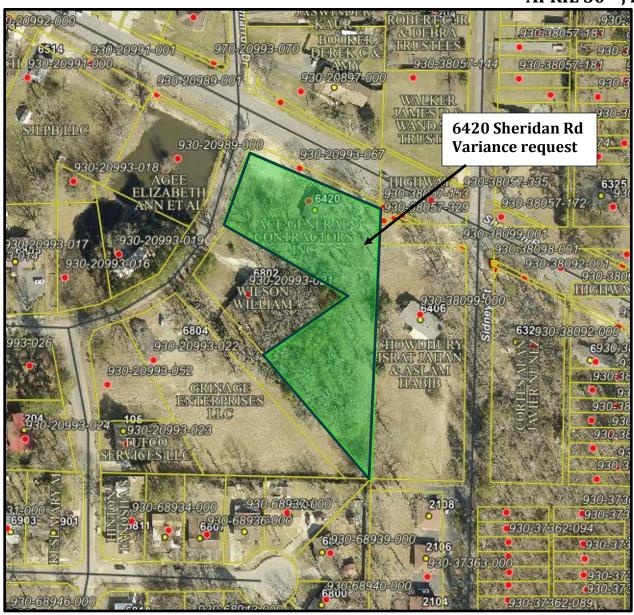

# **Adjourn to Planning Commission Meeting**

The next application needs a rezoning before consideration.

4. Variance to allow parking and drives within the front setback at 6420 Sheridan Road.