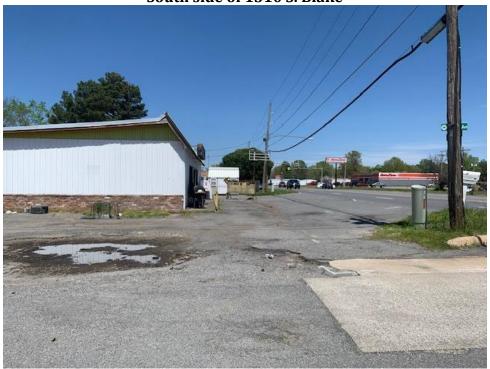

# **NEW BUSINESS:**

- 1. Appeal of the Zoning Official's decision to not allow an event center at 2402 E. Harding in a B-3, Highway Commercial zone.
- 2. Appeal of the Zoning Official's decision to not allow an event center at 1205 S. Wisconsin in an R-1, Residential zone.
- 3. Variance request to allow a prefabricated storage building 10 ft from rear property line at 1310 S. Blake Street a B-3, Highway Commercial zone.

# **RECOMMENDATION**

Planning staff concurs with the Zoning Official's decision not allowing use as noted.

The Event Center definition is attached on page 11 following the photos.

Zoning map

BZA – AGENDA ITEM #1 2402 E. HARDING AVENUE APRIL 30<sup>TH</sup>, 2024

Ownership map

BZA – AGENDA ITEM #1 2402 E. HARDING AVENUE APRIL 30<sup>TH</sup>, 2024

Aerial photo

2402 E. Harding

West side of 2402 E. Harding

**Department of Corrections office – North of 2402 E. Harding** 