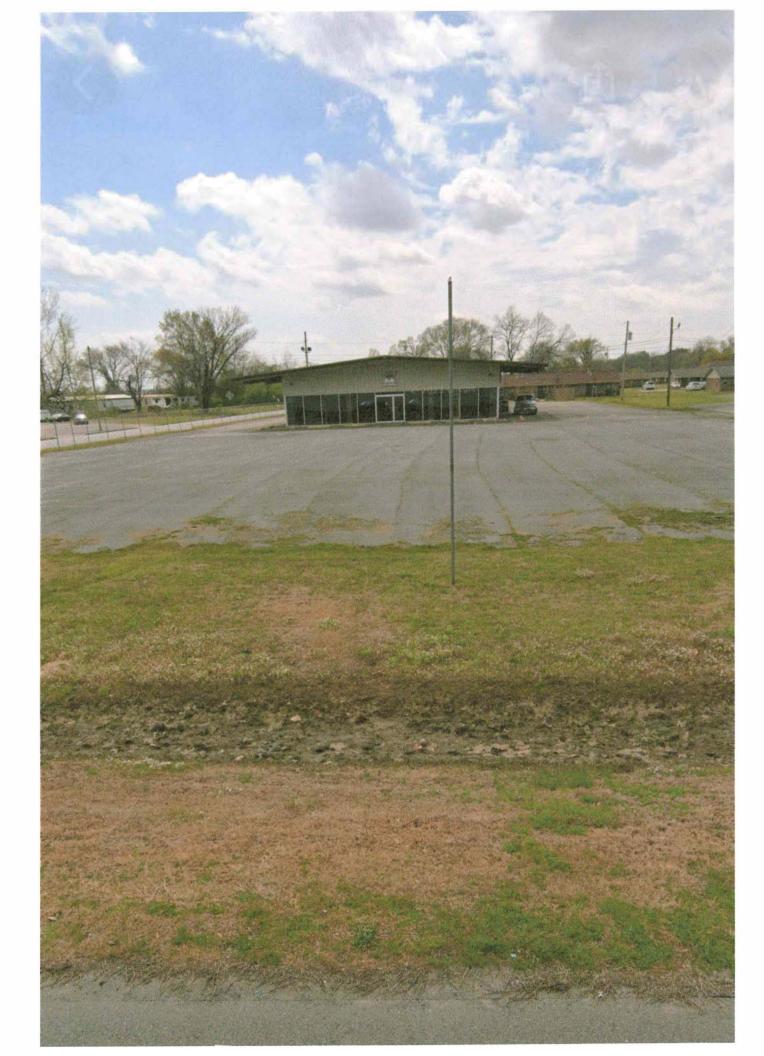

Zoning Map

Ownership Map

**Aerial photo** 

1205 Wisconsin - View NE corner Wisconsin and Westgate Lane

1205 Wisconsin - view from North Driveway along Wisconsin

View north up Wisconsin from corner of Westgate Lane

Back side of church including parking area – looking north from Westgate Lane

Back side of 1205 Wisconsin

North entrance to property off Wisconsin

**Elementary School west of 1205 Wisconsin** 

Elementary School west from north entranced to 1205 Wisconsin