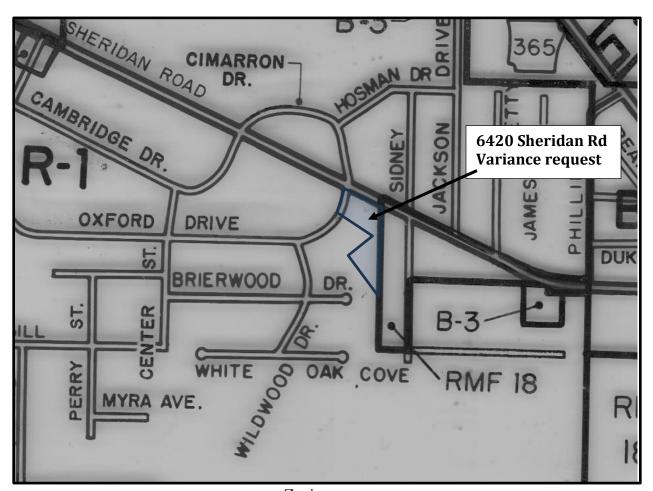

# **Adjourn to Planning Commission Meeting**

The next application needs a rezoning before consideration.

4. Variance to allow parking and drives within the front setback at 6420 Sheridan Road.