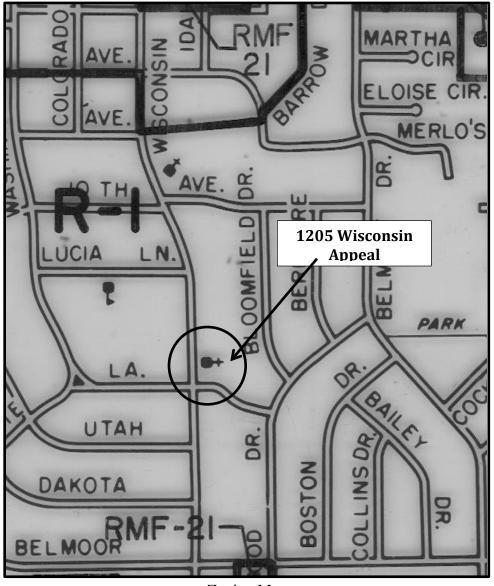

Zoning Map

Ownership Map

**Aerial photo** 

1205 Wisconsin - View NE corner Wisconsin and Westgate Lane

1205 Wisconsin - view from North Driveway along Wisconsin

View north up Wisconsin from corner of Westgate Lane