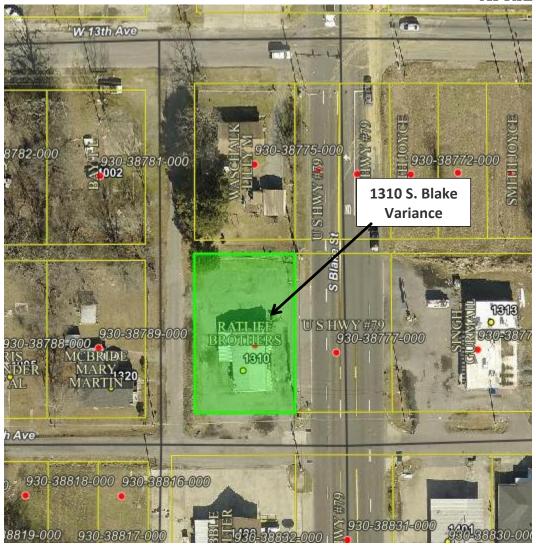

# **NEW BUSINESS:**

- 1. Appeal of the Zoning Official's decision to not allow an event center at 2402 E. Harding in a B-3, Highway Commercial zone.
- 2. Appeal of the Zoning Official's decision to not allow an event center at 1205 S. Wisconsin in an R-1, Residential zone.
- 3. Variance request to allow a prefabricated storage building 10 ft from rear property line at 1310 S. Blake Street a B-3, Highway Commercial zone.