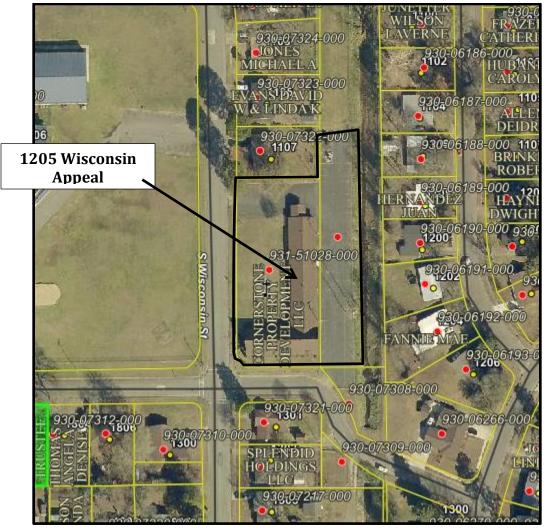

Zoning Map

Ownership Map

**Aerial photo** 

1205 Wisconsin - View NE corner Wisconsin and Westgate Lane

1205 Wisconsin - view from North Driveway along Wisconsin

View north up Wisconsin from corner of Westgate Lane