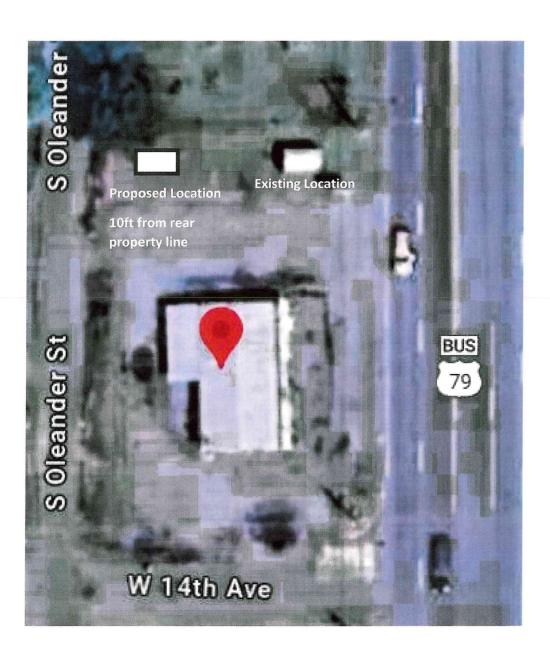

# **NEW BUSINESS:**

- 1. Appeal of the Zoning Official's decision to not allow an event center at 2402 E. Harding in a B-3, Highway Commercial zone.
- 2. Appeal of the Zoning Official's decision to not allow an event center at 1205 S. Wisconsin in an R-1, Residential zone.
- 3. Variance request to allow a prefabricated storage building 10 ft from rear property line at 1310 S. Blake Street a B-3, Highway Commercial zone.

# **Adjourn to Planning Commission Meeting**

The next application needs a rezoning before consideration.

4. Variance to allow parking and drives within the front setback at 6420 Sheridan Road.