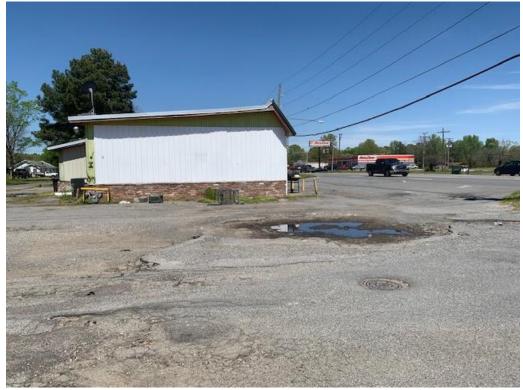

# **NEW BUSINESS:**

- 1. Appeal of the Zoning Official's decision to not allow an event center at 2402 E. Harding in a B-3, Highway Commercial zone.
- 2. Appeal of the Zoning Official's decision to not allow an event center at 1205 S. Wisconsin in an R-1, Residential zone.
- 3. Variance request to allow a prefabricated storage building 10 ft from rear property line at 1310 S. Blake Street a B-3, Highway Commercial zone.

# **RECOMMENDATION**

Planning staff concurs with the Zoning Official's decision not allowing use as noted.

The Event Center definition is attached on page 11 following the photos.

Zoning map

BZA – AGENDA ITEM #1 2402 E. HARDING AVENUE APRIL 30<sup>TH</sup>, 2024

Ownership map

BZA – AGENDA ITEM #1 2402 E. HARDING AVENUE APRIL 30<sup>TH</sup>, 2024

Aerial photo

2402 E. Harding

West side of 2402 E. Harding

**Department of Corrections office – North of 2402 E. Harding** 