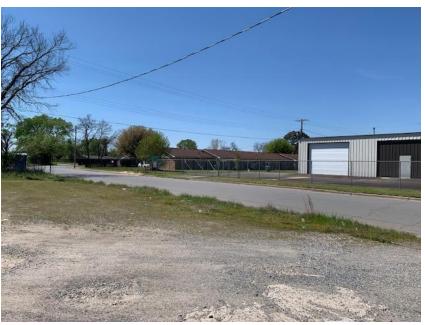

Ownership map

BZA – AGENDA ITEM #1 2402 E. HARDING AVENUE APRIL 30<sup>TH</sup>, 2024

Aerial photo

2402 E. Harding

West side of 2402 E. Harding

**Department of Corrections office – North of 2402 E. Harding** 

Auto repair building west of 2402 E. Harding

Front of 2402 E. Harding and property east of site

Property east of 2402 E. Harding (vacant auto sales lot)

Housing Authority residences south of 2402 E. Harding