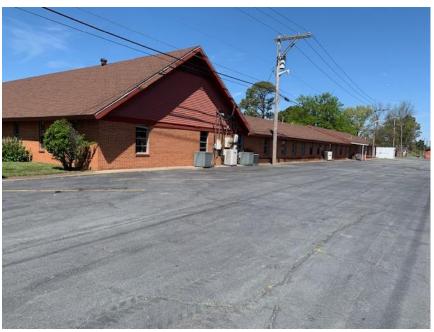

Ownership map

BZA – AGENDA ITEM #1 2402 E. HARDING AVENUE APRIL 30<sup>TH</sup>, 2024

Aerial photo

2402 E. Harding

West side of 2402 E. Harding

**Department of Corrections office – North of 2402 E. Harding** 

Auto repair building west of 2402 E. Harding

Front of 2402 E. Harding and property east of site

Property east of 2402 E. Harding (vacant auto sales lot)

Housing Authority residences south of 2402 E. Harding

Back side of 2402 E. Harding between Housing Authority

East side rear view 2402 E. Harding toward Housing Authority

East side of 2402 E. Harding looking toward Harding Avenue

Housing Authority view between 2402 E. Harding and auto repair building to west