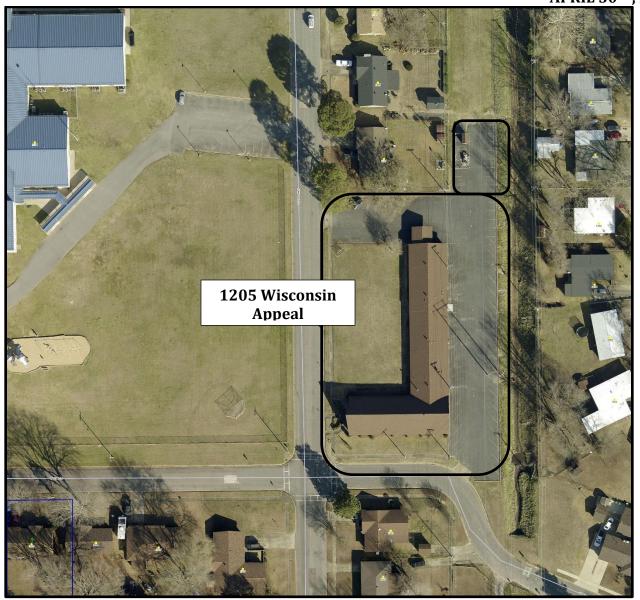

Zoning Map

Ownership Map

**Aerial photo** 

1205 Wisconsin - View NE corner Wisconsin and Westgate Lane

1205 Wisconsin - view from North Driveway along Wisconsin

View north up Wisconsin from corner of Westgate Lane