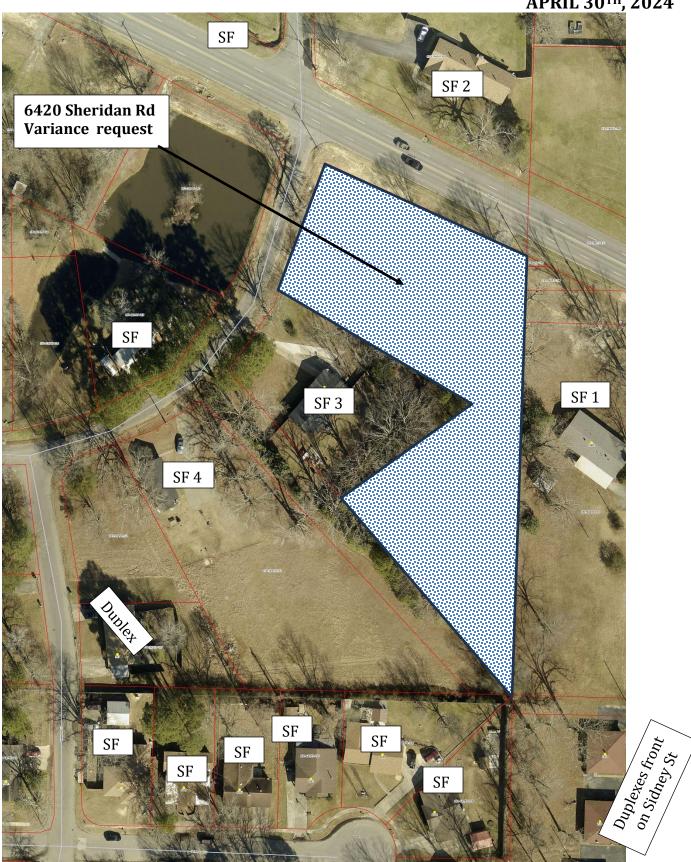

# **Adjourn to Planning Commission Meeting**

The next application needs a rezoning before consideration.

4. Variance to allow parking and drives within the front setback at 6420 Sheridan Road.