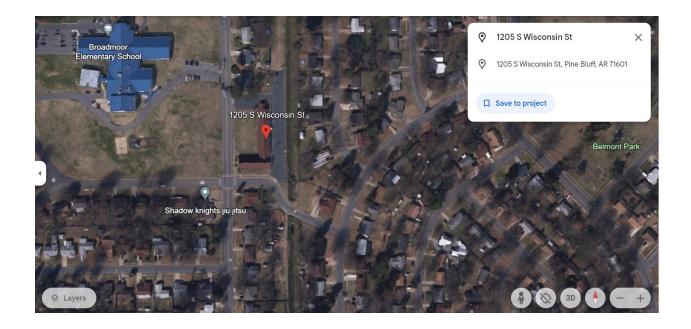

# This application comes before the Board of Zoning Adjustment RECOMMENDATION TO THE PINE BLUFF BOARD OF ZONING ADJUSTMENT

**SUBJECT**: Appeal of the Zoning Official's decision to not allow an event

center at 1205 S. Wisconsin in an R-1, Residential zone.

**APPLICANT**: Erica Hayes – Cornerstone Property Development

**ZONING AND LAND USES:** R-1, Residential

| ZONING: | North: | R-1, Residential | LAND | North: | S.F. Residential                 |
|---------|--------|------------------|------|--------|----------------------------------|
|         | South: | R-3, Residential | USE: | South: | S.F. Residential                 |
|         | East:  | R-3, Residential |      | East:  | Ditch / S.F. Residential         |
|         | West:  | R-3, Residential |      | West:  | Elem. School / SF Res. SW corner |

Zoning Map

Ownership Map

**Aerial photo** 

1205 Wisconsin - View NE corner Wisconsin and Westgate Lane

1205 Wisconsin - view from North Driveway along Wisconsin

View north up Wisconsin from corner of Westgate Lane