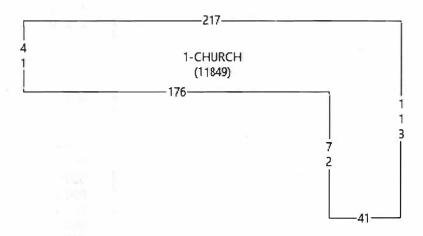

Situated at 1205 S. Wisconsin St., within the Broadmoor Subdivision, the current edifice spans an impressive 11,849 sq. ft. across a sprawling 2-acre plot (Figure 1). Adjacent to this historic site lies an additional 2 acres of land, also under the ownership of Cornerstone Property Development LLC, further enriching the potential of this venture (Figure 2). Our proposal seeks to honor the legacy of this sacred space by repurposing it into a haven for love and matrimony, with meticulous attention to preserving its architectural grandeur and historical significance.

Figure 1: 1205 S. Wisconsin

Figure 2: Additional 2 acres of land adjoining to 1205 S. Wisconsin also owned by Cornerstone Property Development LLC

Map Data | Terms

Figure 3: Current Zoning Use Church

Figure 4: Cathedral Ceilings in the chapel at 1205 S. Wisconsin

The property is located on the Northeast Quarter (NE ½) of the Southwest Quarter (SW 1/4) Southwest Quarter (SW 1/4) of Section 11, Township 6 South, Range 9 West; run thence North 0°02' West 90.8 feet; run thence South 89° 27' West 100 feet; run thence North 0° 02' West 1433.29 feet to a point, which is, likewise, the Northeast corner of Lot 18, Broadmoor Subdivision Unit No. 2 as per plat recorded in Plat Book 5, Page 53, Deed Records of Jefferson County, Arkansas; run thence North 89° 58' East 100 feet to a point, which point lies on the North-South Center Line of said Section; thence North 0° 02' West, along the said North-South Center Line of said Section 130 feet to a point, which point shall be the POINT OF BEGINNING of the description of the properties herein conveyed; Continue thence North 0° 02' West along said North-South Center line of said section 300 feet to a point and corner; thence South 89 °58' West 235 feet to a point and corner; thence South 0° 02' East 280 feet to the point of a curve having a radius of 20 feet and a Delta angle of 90 degrees; run thence to the left and Easterly along said curve 31.42 feet to the Point of Tangency; run thence North 89° 58' East 215 feet to the Point of Beginning; Subject to that certain easement executed by Barrow et al in favor of Arkansas Power & Light Company affecting the Easterly 100 feet, measured between parallel lines of the property herein conveyed, of which Grantee takes due cognizance and accepts the conveyance herein subject to; and Grantee further takes cognizance and accepts this conveyance subject to an easement for drainage across the said easterly 100 feet of the property herein conveyed, together with the right in the Public to go upon the same for the purpose of maintaining, clearing and cleaning out the drainage ditch thereon.