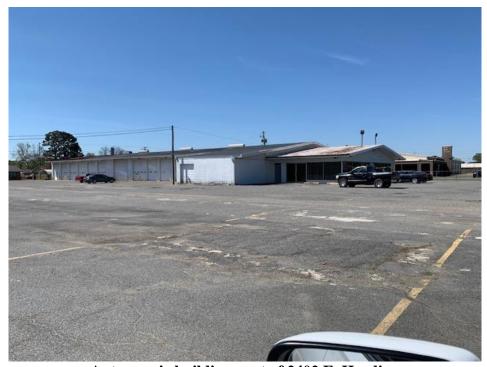

Auto repair building west of 2402 E. Harding

Front of 2402 E. Harding and property east of site

Property east of 2402 E. Harding (vacant auto sales lot)

Housing Authority residences south of 2402 E. Harding

Back side of 2402 E. Harding between Housing Authority

East side rear view 2402 E. Harding toward Housing Authority

East side of 2402 E. Harding looking toward Harding Avenue

Housing Authority view between 2402 E. Harding and auto repair building to west