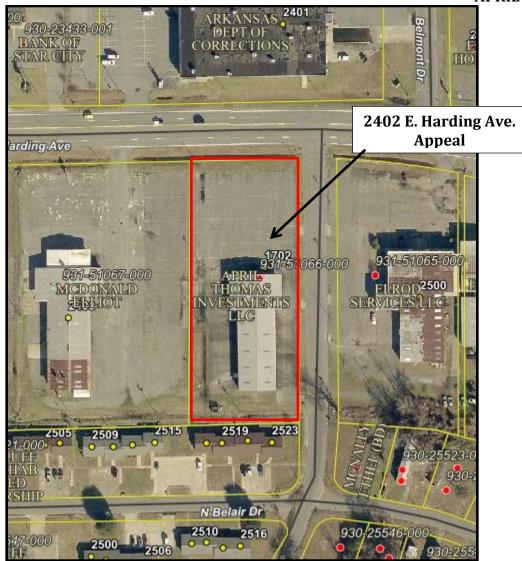

Ownership map

BZA – AGENDA ITEM #1 2402 E. HARDING AVENUE APRIL 30<sup>TH</sup>, 2024

Aerial photo

2402 E. Harding

West side of 2402 E. Harding

**Department of Corrections office – North of 2402 E. Harding** 