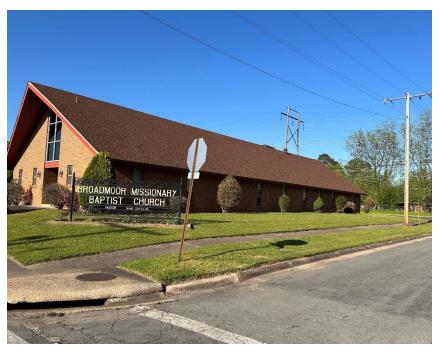

#### **OVERVIEW**

A. Dear Esteemed Members of the Pine Bluff Planning Commission,

With humble respect, we present this comprehensive report to elucidate the proposal for the transformation of the esteemed Broadmoor Missionary Baptist Church into The Broadmoor, an exquisite statewide, all-inclusive chapel wedding venue. Owned by Cornerstone Property Development LLC, this endeavor represents not merely a change in land use, but a visionary project that seeks to preserve the sanctity and beauty of a cherished community landmark while offering a unique space for joyous celebrations.

Situated at 1205 S. Wisconsin St., within the Broadmoor Subdivision, the current edifice spans an impressive 11,849 sq. ft. across a sprawling 2-acre plot (Figure 1). Adjacent to this historic site lies an additional 2 acres of land, also under the ownership of Cornerstone Property Development LLC, further enriching the potential of this venture (Figure 2). Our proposal seeks to honor the legacy of this sacred space by repurposing it into a haven for love and matrimony, with meticulous attention to preserving its architectural grandeur and historical significance.

The envisioned Broadmoor, poised to be Pine Bluff's premier wedding destination, promises an unparalleled experience of elegance and charm. Designed to accommodate statewide clientele, the venue will be available for rental three to four days a week, offering a maximum capacity of 160 guests for each wedding ceremony, or in strict compliance with the maximum occupancy limit that will be prescribed by the City of Pine Bluff. We assure you that operations will cease by 10:00 p.m., ensuring minimal disruption to the tranquility of the neighborhood. There will be a steadfast commitment to adhering to noise ordinances, thereby mitigating any potential disturbance to neighboring residents. Additionally, recognizing the seasonal nature of weddings, we anticipate peak demand during the months of May through October.