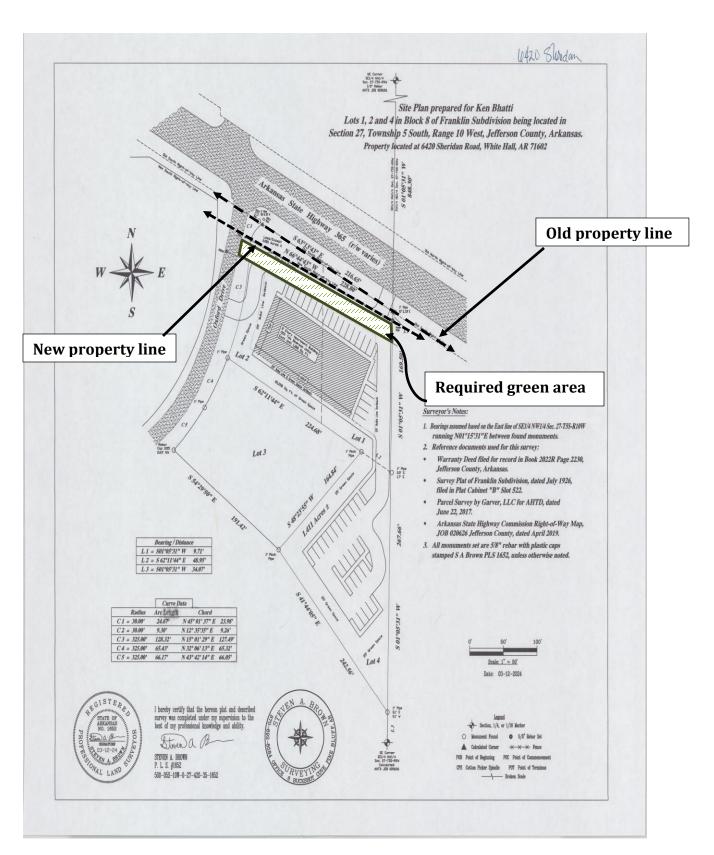

# **Adjourn to Planning Commission Meeting**

The next application needs a rezoning before consideration.

4. Variance to allow parking and drives within the front setback at 6420 Sheridan Road.