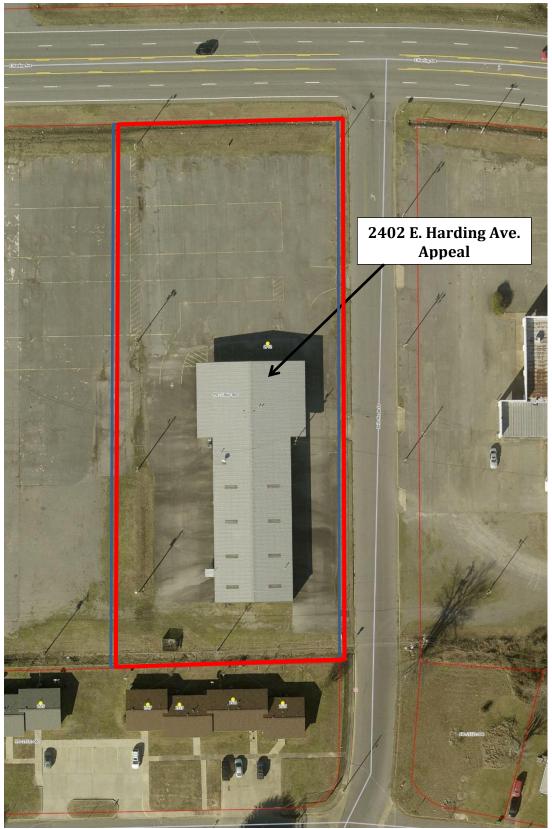

Ownership map

BZA – AGENDA ITEM #1 2402 E. HARDING AVENUE APRIL 30<sup>TH</sup>, 2024

Aerial photo

2402 E. Harding

West side of 2402 E. Harding

**Department of Corrections office – North of 2402 E. Harding** 

Auto repair building west of 2402 E. Harding

Front of 2402 E. Harding and property east of site

Property east of 2402 E. Harding (vacant auto sales lot)

Housing Authority residences south of 2402 E. Harding