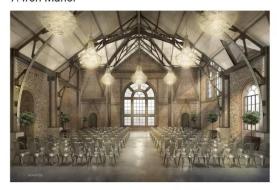

that will seat up to 160 guests, which is perfect for medium-sized wedding ceremonies.

# Figure 6:

### 8. Big Sky Barn



Photo: Alexander Cross Photography | Venue: Big Sky Barn

Montgomery's Big Sky Barn, sister property to Iron Manor, has a historic and charming feel, and a pervading air of rustic chic, with twinkle-lit trees, a pretty pergola and a tranquil forest setting. Along with your luxury reception in the venue's Grand Barn, your guests can enjoy outdoor games, lounge seating and open-air cocktails in the adjacent gardens. Built to accommodate wedding ceremonies year-round, the chapel at Big Sky Barn features hand-painted solid oak planks, salvaged 19th-century church pews, and soaring antique windows that offer a beautiful view of the surrounding trees.

#### 7. Iron Manor



Rendering: Studio Schafer | Venue: Iron Manor

### 2. Deep in the Heart Farms



Photo: Aly Hester Photography | Venue: Deep in the Heart Farms

#### 3. Ashton Gardens



Photo: Jordan Mitchell Photography | Venue: Ashton Gardens West

With locations in both North and West Houston, idyllic Ashton Gardens blends flexibility with elegance in equal measure. Both locations offer the same lush garden setting, the same "grand-entry" ballroom staircase, and the same superb reception cuisine and impeccable service. Both Ashton Gardens North and Ashton Gardens West also offer the convenience of a custombuilt on site chapel featuring floor-to-ceiling wraparound windows and a state-of-the-art sound system. Ashton Gardens' spacious chapel loft (yes, both locations have one) allows ample room for cer