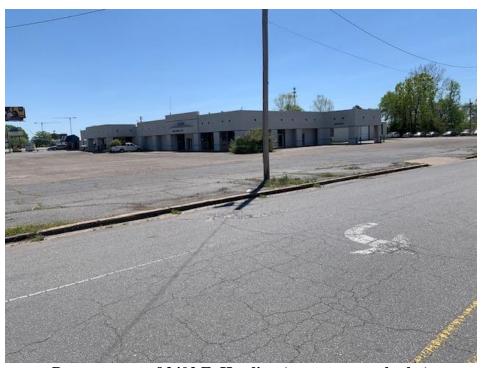

Ownership map

BZA – AGENDA ITEM #1 2402 E. HARDING AVENUE APRIL 30<sup>TH</sup>, 2024

Aerial photo

2402 E. Harding

West side of 2402 E. Harding

**Department of Corrections office – North of 2402 E. Harding** 

Auto repair building west of 2402 E. Harding

Front of 2402 E. Harding and property east of site

Property east of 2402 E. Harding (vacant auto sales lot)

Housing Authority residences south of 2402 E. Harding