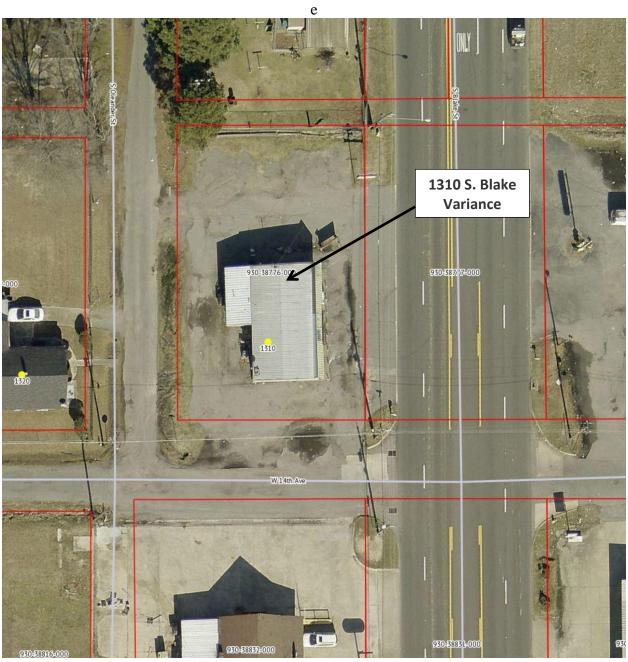

# **NEW BUSINESS:**

- 1. Appeal of the Zoning Official's decision to not allow an event center at 2402 E. Harding in a B-3, Highway Commercial zone.
- 2. Appeal of the Zoning Official's decision to not allow an event center at 1205 S. Wisconsin in an R-1, Residential zone.
- 3. Variance request to allow a prefabricated storage building 10 ft from rear property line at 1310 S. Blake Street a B-3, Highway Commercial zone.

Case No. 2024-409