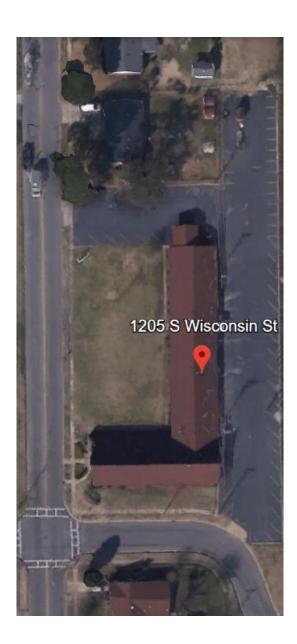

Situated at 1205 S. Wisconsin St., within the Broadmoor Subdivision, the current edifice spans an impressive 11,849 sq. ft. across a sprawling 2-acre plot (Figure 1). Adjacent to this historic site lies an additional 2 acres of land, also under the ownership of Cornerstone Property Development LLC, further enriching the potential of this venture (Figure 2). Our proposal seeks to honor the legacy of this sacred space by repurposing it into a haven for love and matrimony, with meticulous attention to preserving its architectural grandeur and historical significance.

Figure 1: 1205 S. Wisconsin

Figure 2: Additional 2 acres of land adjoining to 1205 S. Wisconsin also owned by Cornerstone Property Development LLC

Map Data | Terms

Figure 3: Current Zoning Use Church

Figure 4: Cathedral Ceilings in the chapel at 1205 S. Wisconsin