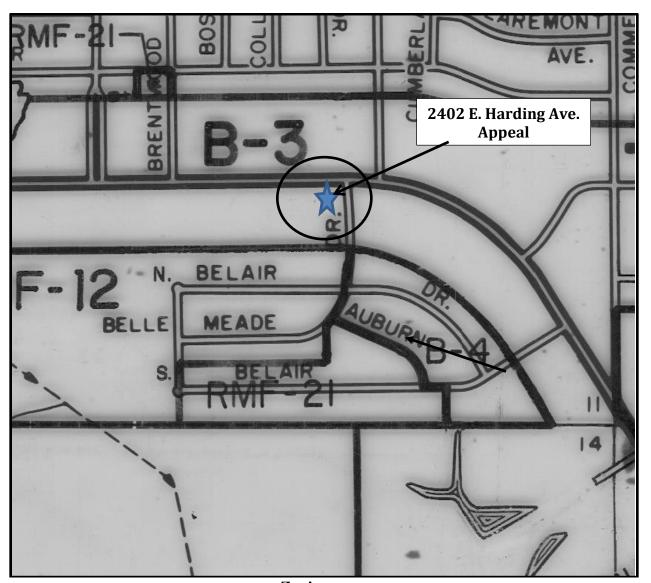

# **RECOMMENDATION**

Planning staff concurs with the Zoning Official's decision not allowing use as noted.

The Event Center definition is attached on page 11 following the photos.

Zoning map

BZA – AGENDA ITEM #1 2402 E. HARDING AVENUE APRIL 30<sup>TH</sup>, 2024