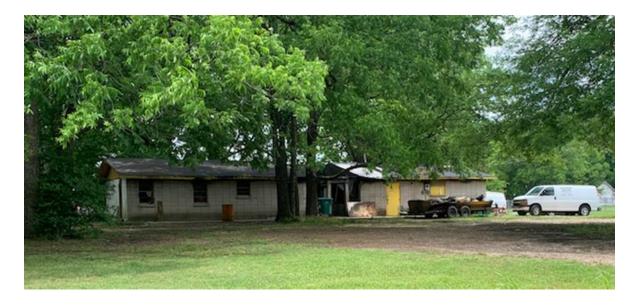

Applicant is appealing the decision of the zoning administrator in denial of permission to rebuild a nonconforming commercial structure in a residential zone. Based on discussion with Ms. Hill, the Zoning Administrator it is her opinion that the structure is damaged beyond 50 percent and inadequate information has been provided to refute her decision.

The structure and use have been a fixture in Pine Bluff for decades and provides a needed profession. It is staff's belief that the building served a dual purpose as a reupholstery shop and residence. However, the property sits in the middle of a residential zone with single family residential uses located adjoining the parcel and no commercial zone in close enough proximity to expand to include the commercial use.

Section 29-55 under the nonconforming section reads as follows: *A* nonconforming building or structure which is damaged or partially destroyed by fire, flood, wind, explosion, earthquake, or other calamity shall not be again restored or used for such purpose if the expense of such restoration exceeds fifty (50) percent of the replacement cost of the building or structure at the time such damage occurred... The section goes on to state, whenever a nonconforming building or structure is damaged in excess of fifty (50) percent of its replacement cost at that time the repair or reconstruction of such building or structure **shall conform to all the regulations of the district** in which it is located, and it shall be treated as a new building.

Based on information provided by the applicant the structure is valued at \$27,100 per real estate records at the courthouse. No professional estimate has been provided to Ms. Hill with any indication that the building can be brought up to current building codes for less than ½ the assessed value or \$13,549 or less. Without that documentation Ms. Hill was bound by ordinance to deny approval to rebuild.