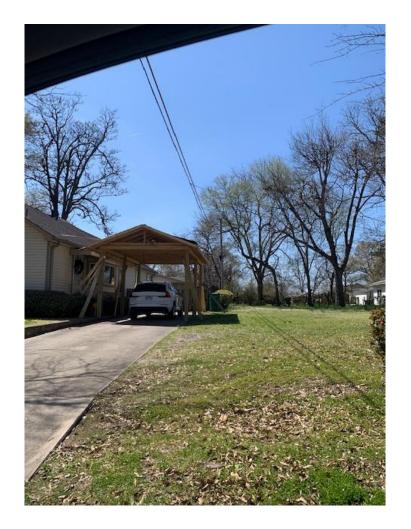

Applicant requests a variance to build a carport closer to the side property line than allowed by ordinance. The carport had been built without a permit and in violation of the city's zoning ordinance which requires a five-foot side setback. On a site visit it appears that the structure may be located in a portion of the alley. A photo is attached on page 3. In most instances utilities do not locate their lines this close to the edge of right-of-way and normally they are located more towards the center. A survey would be needed to verify the property line.