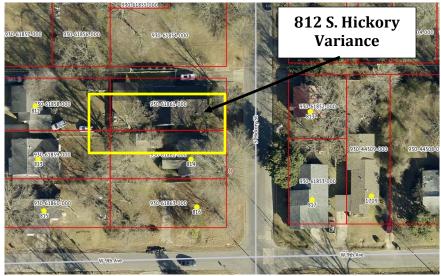

Zoning Map

**AERIAL PHOTO** 

A **variance** from the terms of this ordinance shall not be granted by the board of adjustment unless or until:

- (1) A written application for a variance is submitted demonstrating:
  - a. That special conditions and circumstances exist which are peculiar to the land, structure, or building involved and which are applicable to other lands, structures, or buildings in the same district;
  - b. The literal interpretation of the provisions of this chapter would deprive the applicant of rights commonly enjoyed by other properties in the same district under the terms of this chapter;
  - c. That the special conditions and circumstances do not result from the actions of the applicant;
  - d. That granting the variance requested will not confer on the applicant any special privilege that is denied by this chapter to other lands, structures, or buildings in the same district;
  - e. No nonconforming use of neighborhood lands, structures, or buildings in the same district and no permitted or nonconforming use of lands, structures, or buildings in other districts, shall be considered grounds for the issuance of a variance.