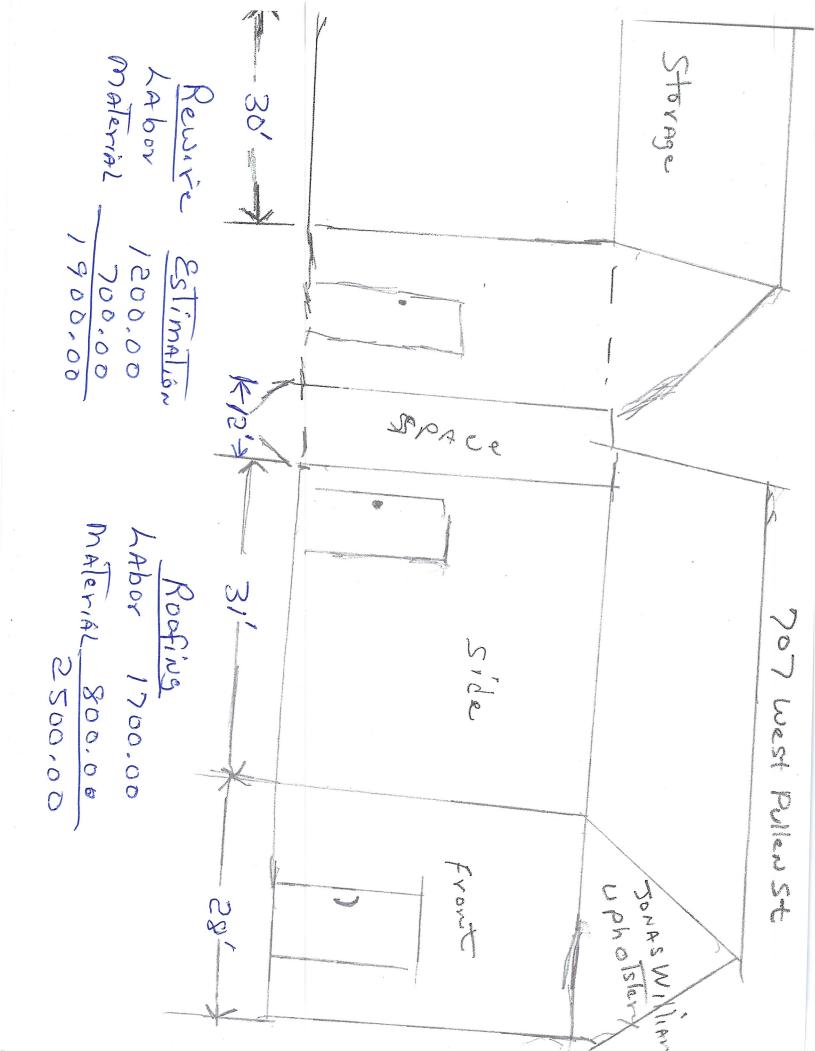

Based on information provided by the applicant the structure is valued at \$27,100 per real estate records at the courthouse. No professional estimate has been provided to Ms. Hill with any indication that the building can be brought up to current building codes for less than ½ the assessed value or \$13,549 or less. Without that documentation Ms. Hill was bound by ordinance to deny approval to rebuild.