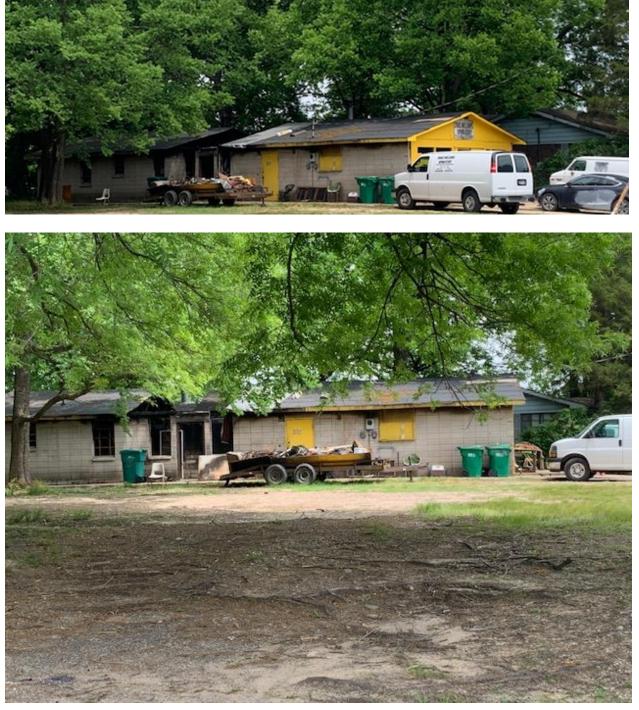

Applicant is appealing the decision of the zoning administrator in denial of permission to rebuild a nonconforming commercial structure in a residential zone. Based on discussion with Ms. Hill, the Zoning Administrator it is her opinion that the structure is damaged beyond 50 percent and inadequate information has been provided to refute her decision.

The structure and use have been a fixture in Pine Bluff for decades and provides a needed profession. It is staff's belief that the building served a dual purpose as a reupholstery shop and residence. However, the property sits in the middle of a residential zone with single family residential uses located adjoining the parcel and no commercial zone in close enough proximity to expand to include the commercial use.

## A NONCONFORMING use as identified by code shall mean any building or structure which does not comply with all of the regulations of

**this chapter or of any amendment hereto**. The commercial use is within a residential zone and therefore classified as a nonconforming use.

Section 29-55 under the nonconforming section reads as follows: *A* nonconforming building or structure which is damaged or partially destroyed by fire, flood, wind, explosion, earthquake, or other calamity shall not be again restored or used for such purpose if the expense of such restoration exceeds fifty (50) percent of the replacement cost of the building or structure at the time such damage occurred... The section goes on to state, whenever a nonconforming building or structure is damaged in excess of fifty (50) percent of its replacement cost at that time the repair or reconstruction of such building or structure **shall conform to all the regulations of the district** in which it is located, and it shall be treated as a new building.

Based on information provided by the applicant the structure is valued at \$27,100 per real estate records at the courthouse. No professional estimate has been provided to Ms. Hill with any indication that the building can be brought up to current building codes for less than ½ the assessed value or \$13,549 or less. Without that documentation Ms. Hill was bound by ordinance to deny approval to rebuild.