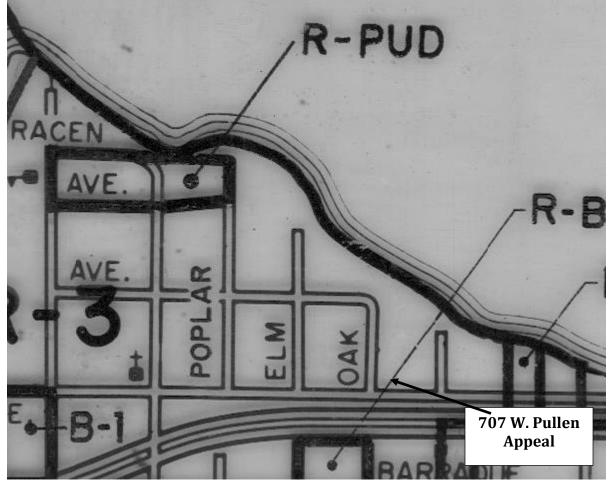

#### This application comes before the Board of Zoning Adjustment RECOMMENDATION TO THE PINE BLUFF BOARD OF ZONING ADJUSTMENT

**SUBJECT**: Appeal of the Zoning Administrator's Decision denying a permit to rebuild a nonconforming use at 707 W. Pullen in a R-3, Residential zone.

#### AGENDA ITEM #3 707 W. PULLEN JUNE 28<sup>TH</sup>, 2022

Case No. <u>2022-772</u>