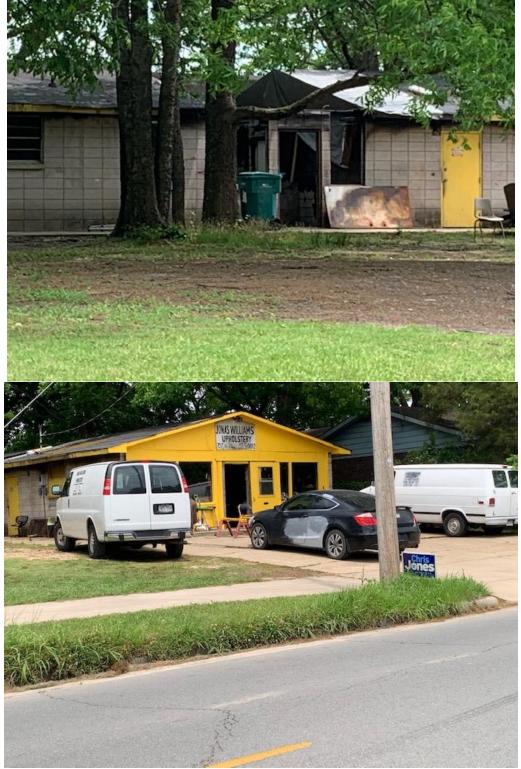

Applicant is appealing the decision of the zoning administrator in denial of permission to rebuild a nonconforming commercial structure in a residential zone. Based on discussion with Ms. Hill, the Zoning Administrator it is her opinion that the structure is damaged beyond 50 percent and inadequate information has been provided to refute her decision.

The structure and use have been a fixture in Pine Bluff for decades and provides a needed profession. It is staff's belief that the building served a dual purpose as a reupholstery shop and residence. However, the property sits in the middle of a residential zone with single family residential uses located adjoining the parcel and no commercial zone in close enough proximity to expand to include the commercial use.

Section 29-55 under the nonconforming section reads as follows: *A* nonconforming building or structure which is damaged or partially destroyed by fire, flood, wind, explosion, earthquake, or other calamity shall not be again restored or used for such purpose if the expense of such restoration exceeds fifty (50) percent of the replacement cost of the building or structure at the time such damage occurred... The section goes on to state, whenever a nonconforming building or structure is damaged in excess of fifty (50) percent of its replacement cost at that time the repair or reconstruction of such building or structure **shall conform to all the regulations of the district** in which it is located, and it shall be treated as a new building.

Based on information provided by the applicant the structure is valued at \$27,100 per real estate records at the courthouse. No professional estimate has been provided to Ms. Hill with any indication that the building can be brought up to current building codes for less than ½ the assessed value or \$13,549 or less. Without that documentation Ms. Hill was bound by ordinance to deny approval to rebuild.