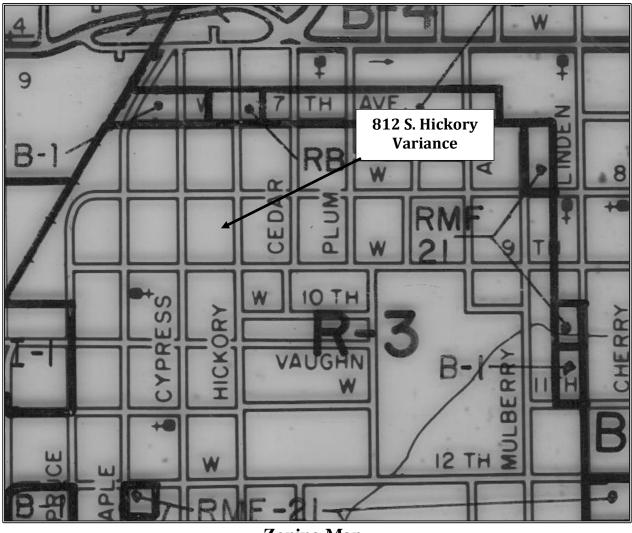

Zoning Map

**AERIAL PHOTO** 

A **variance** from the terms of this ordinance shall not be granted by the board of adjustment unless or until:

- (1) A written application for a variance is submitted demonstrating:
  - a. That special conditions and circumstances exist which are peculiar to the land, structure, or building involved and which are applicable to other lands, structures, or buildings in the same district;
  - b. The literal interpretation of the provisions of this chapter would deprive the applicant of rights commonly enjoyed by other properties in the same district under the terms of this chapter;
  - c. That the special conditions and circumstances do not result from the actions of the applicant;
  - d. That granting the variance requested will not confer on the applicant any special privilege that is denied by this chapter to other lands, structures, or buildings in the same district;
  - e. No nonconforming use of neighborhood lands, structures, or buildings in the same district and no permitted or nonconforming use of lands, structures, or buildings in other districts, shall be considered grounds for the issuance of a variance.