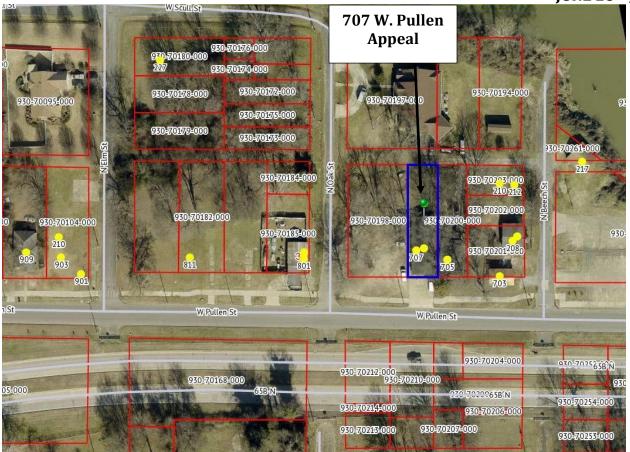

#### This application comes before the Board of Zoning Adjustment RECOMMENDATION TO THE PINE BLUFF BOARD OF ZONING ADJUSTMENT

**SUBJECT**: Appeal of the Zoning Administrator's Decision denying a permit to rebuild a nonconforming use at 707 W. Pullen in a R-3, Residential zone.

#### AGENDA ITEM #3 707 W. PULLEN JUNE 28<sup>TH</sup>, 2022

Case No. <u>2022-772</u>