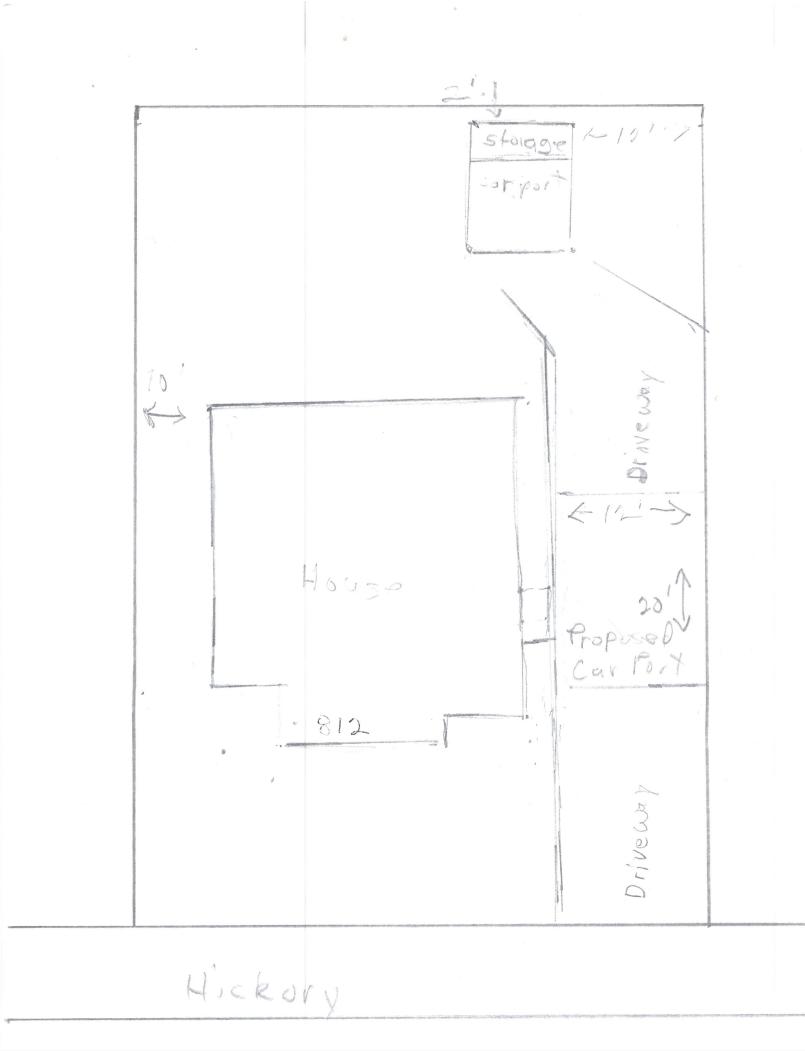

Applicant requests a variance to build a carport closer to the side property line than allowed by ordinance. The carport had been built without a permit and in violation of the city's zoning ordinance which requires a five-foot side setback. On a site visit it appears that the structure may be located in a portion of the alley. A photo is attached on page 3. In most instances utilities do not locate their lines this close to the edge of right-of-way and normally they are located more towards the center. A survey would be needed to verify the property line.