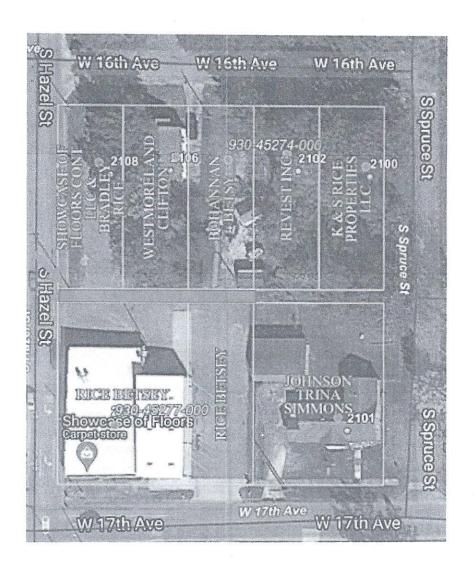

#### **NEW BUSINESS:**

- 3. Use Permit on Review to establish a operate a private club for a motorcycle club at 210 Rhinehart Road within a B-3 zone, Commercial zone.
- 4. Use Permit on Review Request (UPOR) by Andrea Cherry to establish a Major Impact Home Occupation Business to allow completion of paperwork and to permit the transfer of firearms purchased from a Federally Licensed provider 1219 E. 9<sup>th</sup> Avenue within a R-3, Residential district.
- 5. Use Permit on Review Request (UPOR) by Faydra Meredith to Operate a Family Home Day Care at 10 Mockingbird Lane in her residence. The property is zoned R-1, Residential.
- 6. Rezoning request by Jonathon Cleveland to rezone property in the 6100 block of Middle Warren Road from R-1, Residential to R-4, Residential (parcel # 931-82204-000).
- 7. Alley closing request by Brad Rice to close a portion of the east west alley located north of 2115 W. 17<sup>th</sup> Avenue.
- 8. Rezoning request by Brad Rice to rezone property at 2104 2106 and 2108 W. 16<sup>th</sup> from B-1, Neighborhood Business to B-4, General Commercial.
- 9. Use Permit on Review Request (UPOR) by the P3 Group representing Southeast Arkansas College to construct a new student center on the existing campus at 1900 S. Hazel. The property is zoned R-3, Residential.
- 10. Rezoning request by P3 Group Representing Southeast Arkansas College to rezone approximately 5 acres from I-1 Light Industrial to R-HR, Residential High- Rise district. The property is found west of Hazel between Leslie Lea Drive and 22<sup>nd</sup> Avenue.
- 11. Discussion on possible action to recommend the Comprehensive Plan to City Council for adoption. (TABLED)