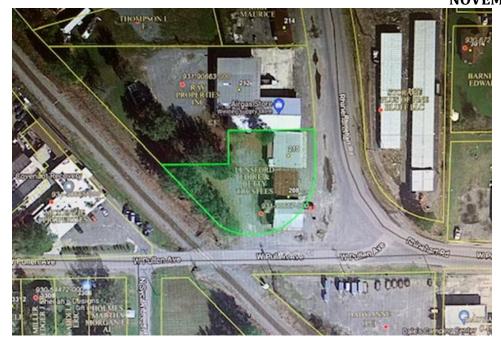

Tiny House community south of Pine Bluff (non-regulated)

**SUBJECT**: Use Permit on Review to establish a operate a private club for a

motorcycle club at 210 Rhinehart Road within a B-3 zone,

Commercial zone.

**APPLICANT**: David Riley

**ZONING AND LAND USES**: B-3, Highway Commercial

| ZONING: | North: | B-3, Highway Commercial | LAND | North: | Commercial                          |
|---------|--------|-------------------------|------|--------|-------------------------------------|
|         | South: | B-3, Highway Commercial | USE: | South: | Commercial                          |
|         | East:  | B-3, Highway Commercial |      | East:  | Ministorage                         |
|         | West:  | B-3, Highway Commercial |      | West:  | Covenant Recovery / Vehicle storage |