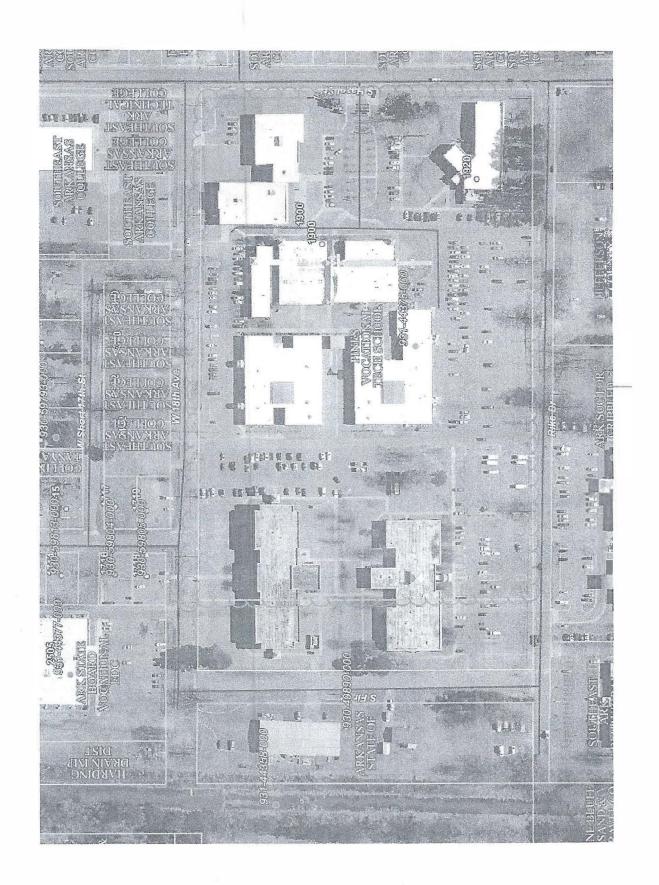

#### **REVIEW COMMENTS**

Applicant requests that the 300 Blocks of Linden and Mulberry be closed and vacated. The two streets run 1 block length from 3<sup>rd</sup> Avenue through the M.K. Distributor campus and end at 4<sup>th</sup> Avenue. Barricades are placed along the railroad tracks preventing a continuous road and utility access.

Long range transportation plans do not indicate additional street development in the area. Wastewater utility has a sewer line running east and west across Linden Street and would require an easement. The Fire Marshall is in opposition to the request pending additional information about future development.

#### **RECOMMENDATION**

Staff recommends approval as long as Fire Department regulations are met. A utility easement on Linden Street must be retained per Wastewater Utility.

View north up Linden from 4th Avenue