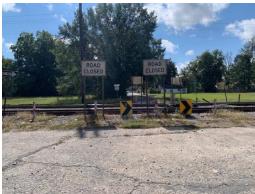

### RECOMMENDATION TO THE PINE BLUFF PLANNING COMMISSION

**SUBJECT**: Street closing request to close the 300 block of Linden and Mulberry

Streets located between W. 3<sup>rd</sup> and W. 4<sup>th</sup> Avenues.

#### **REVIEW COMMENTS**

Applicant requests that the 300 Blocks of Linden and Mulberry be closed and vacated. The two streets run 1 block length from 3<sup>rd</sup> Avenue through the M.K. Distributor campus and end at 4<sup>th</sup> Avenue. Barricades are placed along the railroad tracks preventing a continuous road and utility access.

Long range transportation plans do not indicate additional street development in the area. Wastewater utility has a sewer line running east and west across Linden Street and would require an easement. The Fire Marshall is in opposition to the request pending additional information about future development.

#### **RECOMMENDATION**

Staff recommends approval as long as Fire Department regulations are met. A utility easement on Linden Street must be retained per Wastewater Utility.

View north up Linden from 4th Avenue