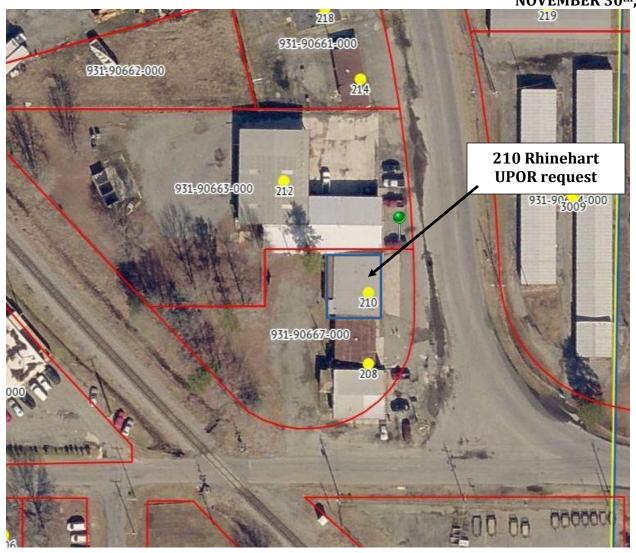

Tiny House community south of Pine Bluff (non-regulated)

**SUBJECT**: Use Permit on Review to establish a operate a private club for a

motorcycle club at 210 Rhinehart Road within a B-3 zone,

Commercial zone.

**APPLICANT**: David Riley

**ZONING AND LAND USES**: B-3, Highway Commercial

| ZONING: | North: | B-3, Highway Commercial | LAND | North: | Commercial                          |
|---------|--------|-------------------------|------|--------|-------------------------------------|
|         | South: | B-3, Highway Commercial | USE: | South: | Commercial                          |
|         | East:  | B-3, Highway Commercial |      | East:  | Ministorage                         |
|         | West:  | B-3, Highway Commercial |      | West:  | Covenant Recovery / Vehicle storage |