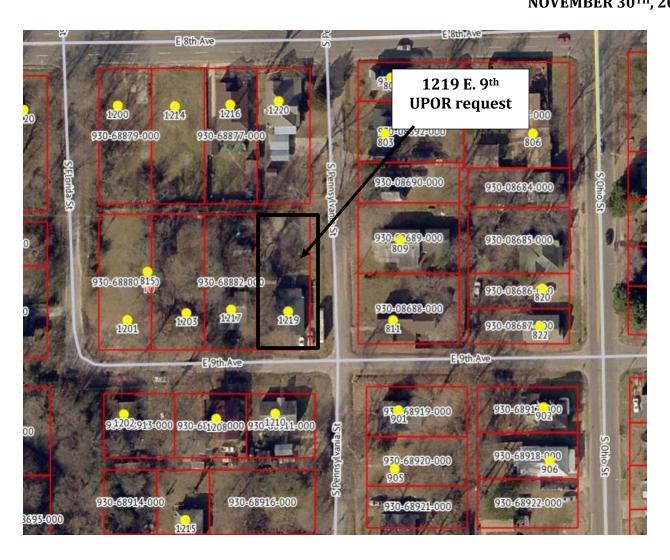

inspected: BEW 9/4/2014

Revisited:

Entered: BEW 9/15/2014 Printed: 11/4/2021 Contact: NH Int.Est?: Sk. File:

Status:

**SUBJECT:** Use Permit on Review Request (UPOR) by Andrea Cherry to

establish a Major Impact Home Occupation Business to allow completion of paperwork and to permit the transfer of firearms purchased from a Federally Licensed provider 1219 E. 9<sup>th</sup> Avenue

within a R-3, Residential district.

**APPLICANT**: Andrea Cherry

ZONING AND LAND USES: R-3, Residential

| ZONING: | North: | R-3, Residential | LAND | North: | SF Residential             |
|---------|--------|------------------|------|--------|----------------------------|
|         | South: | R-3, Residential | USE: | South: | SF Residential             |
|         | East:  | R-3, Residential |      | East:  | SF Residential             |
|         | West:  | R-3, Residential |      | West:  | SF Residential / Condemned |

1219 E. 9th

View west on E. 9th from 1219 E. 9th

View east past 1219 E. 9th

View across Pennsylvania from 1219 E. 9th