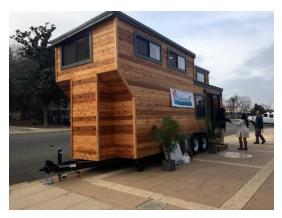

Currently the zoning code does not address Tiny Homes. Some cities require them to be on permanent foundation. As the top photo shows, they can also be built on trailers and become a modern style mobile home.