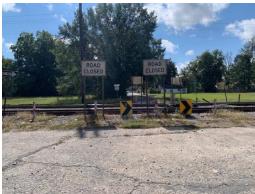

#### **REVIEW COMMENTS**

Applicant requests that the 300 Blocks of Linden and Mulberry be closed and vacated. The two streets run 1 block length from 3<sup>rd</sup> Avenue through the M.K. Distributor campus and end at 4<sup>th</sup> Avenue. Barricades are placed along the railroad tracks preventing a continuous road and utility access.

Long range transportation plans do not indicate additional street development in the area. Wastewater utility has a sewer line running east and west across Linden Street and would require an easement. The Fire Marshall is in opposition to the request pending additional information about future development.