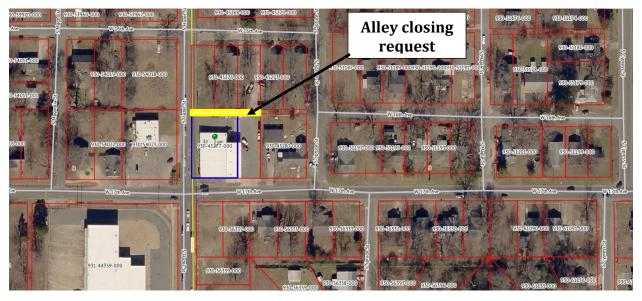

#### **OLD BUSINESS:**

- 1. Request to close S. Linden Street and S. Mulberry Street between 3<sup>rd</sup> and 4<sup>th</sup> Avenues.
- 2. Consideration of an Ordinance regulating Tiny Houses