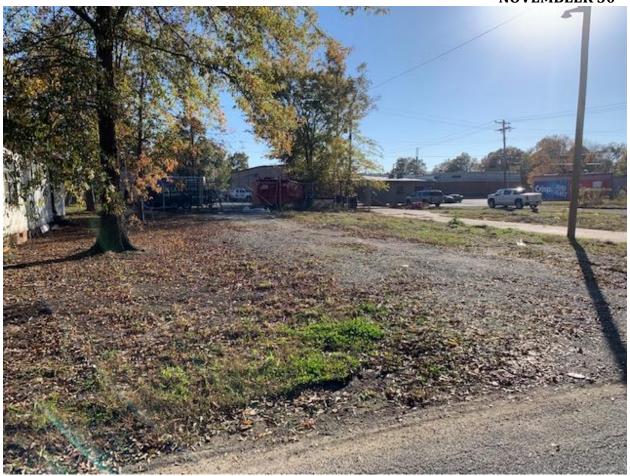

#### **REVIEW COMMENTS**

Applicant requests that the 300 Blocks of Linden and Mulberry be closed and vacated. The two streets run 1 block length from 3<sup>rd</sup> Avenue through the M.K. Distributor campus and end at 4<sup>th</sup> Avenue. Barricades are placed along the railroad tracks preventing a continuous road and utility access.

Long range transportation plans do not indicate additional street development in the area. Wastewater utility has a sewer line running east and west across Linden Street and would require an easement. The Fire Marshall is in opposition to the request pending additional information about future development.

#### **RECOMMENDATION**

Staff recommends approval as long as Fire Department regulations are met. A utility easement on Linden Street must be retained per Wastewater Utility.

View north up Linden from 4th Avenue