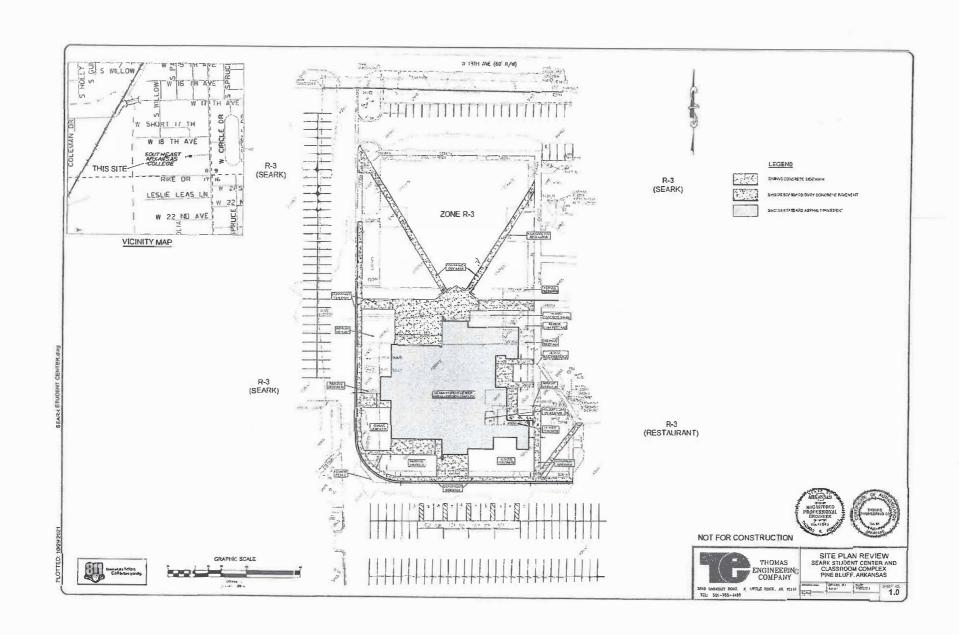

ts main campus. The center is a, 2-storey, multi-use building, located on the footprint of recently razed building. Parking and street access currently exist and are to remain unchanged.

Per our discussions with you and your staff, we are requesting the area of this student center be Approx Post As A rezoned from 1-1 to UPOR (Use Permitted on Review). We request this item be placed on the City of Pine Bluff's Planning Commission's November 30th, 2021 agenda. Included with this letter are the following items in support of this application:

- 1. UPOR Application.
- 2. Site Development Plan.
- 3. Zoning Map showing project location.
- 4. Application fee in the amount of \$40.00

Please feel free to contact me with any questions.

Jonnie Henderson Representing THE P3 GROUP INC 513-400-9542







# RECOMMENDATION TO THE PINE BLUFF PLANNING COMMISSION

**SUBJECT**: Rezoning request by P3 Group – Representing Southeast Arkansas

College to rezone approximately 5 acres from I-1 Light Industrial to R-HR, Residential High- Rise district. The property is found west of

Hazel between Leslie Lea Drive and 22<sup>nd</sup> Avenue.

**APPLICANT**: P3 Group – Representing Southeast Arkansas College

**ZONING AND LAND USES**: I-1, Light Industrial

| ZONING: | North: | I-1, Light Industrial | LAND | North: | SE Arkansas Behavioral / Jenkins    |
|---------|--------|-----------------------|------|--------|-------------------------------------|
|         | South: | Residential MF -21    | USE: | South: | Apartments                          |
|         | East:  | I-1, Light Industrial |