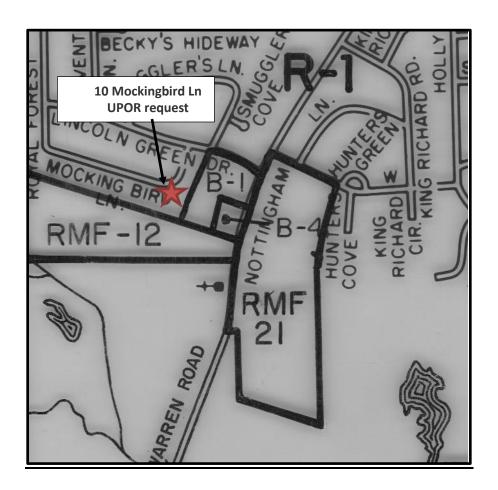

**APPLICANT**: Fayda Meredith

ZONING AND LAND USES: R-1, Residential

| ZONING: | North: | R-1, Residential           | LAND | North: | SF Residential     |
|---------|--------|----------------------------|------|--------|--------------------|
|         | South: | Residential Multifamily 21 | USE: | South: | Multifamily (Apts) |
|         | East:  | B-1, Neighborhood Bus.     |      | East:  | SF Residential     |
|         | West:  | R-1, Residential           |      | West:  | SF Residential     |

#### **REVIEW COMMENTS**

Applicants request approval to operate a family home day care at her residence at 10 Mockingbird Lane. City code allows a day care family home as a Use Permit on Review. The location is zoned R-1, Residential and is located along the outside of a curve. There are twenty-four residences that front Mockingbird and would use it as an access road. The day care family home section lists seven requirements: