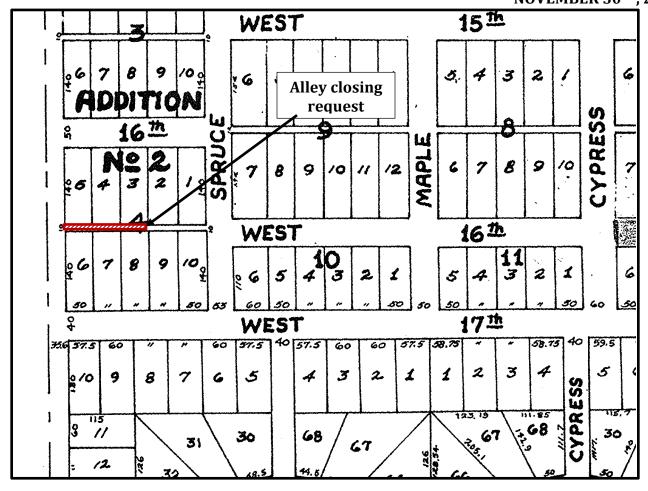

#### **OLD BUSINESS:**

- 1. Request to close S. Linden Street and S. Mulberry Street between 3<sup>rd</sup> and 4<sup>th</sup> Avenues.
- 2. Consideration of an Ordinance regulating Tiny Houses