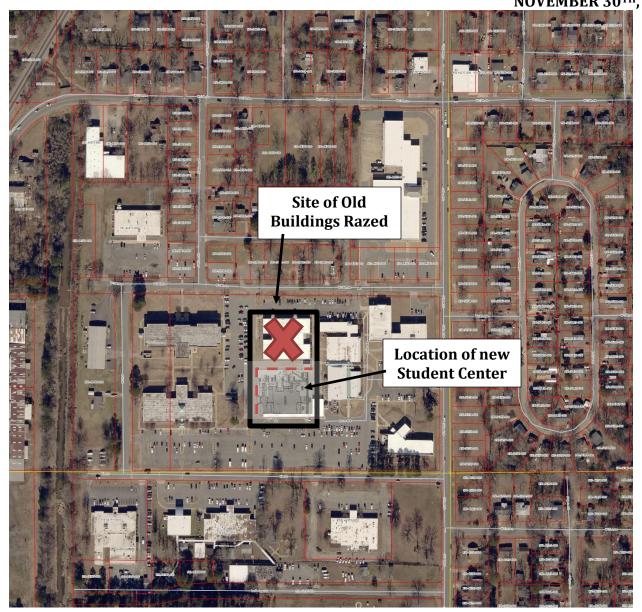

#### **REVIEW COMMENTS**

Applicant requests that the 300 Blocks of Linden and Mulberry be closed and vacated. The two streets run 1 block length from 3<sup>rd</sup> Avenue through the M.K. Distributor campus and end at 4<sup>th</sup> Avenue. Barricades are placed along the railroad tracks preventing a continuous road and utility access.

Long range transportation plans do not indicate additional street development in the area. Wastewater utility has a sewer line running east and west across Linden Street and would require an easement. The Fire Marshall is in opposition to the request pending additional information about future development.

#### **RECOMMENDATION**

Staff recommends approval as long as Fire Department regulations are met. A utility easement on Linden Street must be retained per Wastewater Utility.

View north up Linden from 4th Avenue