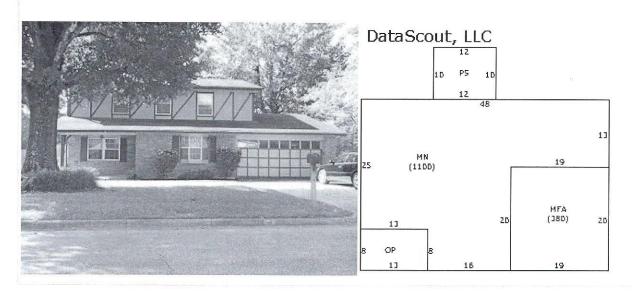

#### **Details for Residential Card 1**

Occupancy Single Family

Frame Siding Std.

Total Liv 1204

5-10

Year Built 1934

Average

Foundation: Closed Piecs

Floor Cover: Linoleum Insulation: Ceilings

Roof type: Gable

Plumbing: Full: 2 Half: N/A Fireplace: Type: N/A Qty: 0

Heat/Cool: Central Basement Area: N/A

Style: N/A

#### **Base Structure**

Label MN GEP

Description Main Living Area Porch, glass enclosed

1204 159

#### **Outbuildings and Yard Improvements**

Item Fence, chain link & Fence, chain link 6' Type N/A

Size / Dim 4 x 20 100 100

Unit Multi N/A

#### Real Property Print Friendly

| Item                        | Туре | Size / Dim | Unit Multi, | Quality | Age |
|-----------------------------|------|------------|-------------|---------|-----|
| Concrete slab, reinforced   | N/A  | 10 x 12    | N/A         | N/A     | N/A |
| Concrete slab, reinforced   | N/A  | 40 × 40    | N/A         | N/A     | N/A |
| Concrete walk               | N/A  | 4 × 52     | N/A         | N/A     | N/A |
| Sterago/utility bldg, metal | N/A  | 8 × 10     | N/A         | N/A     | N/A |
| Storage/utility bldg, frame | N/A  | 8 x 12     | N/A         | N/A     | N/A |