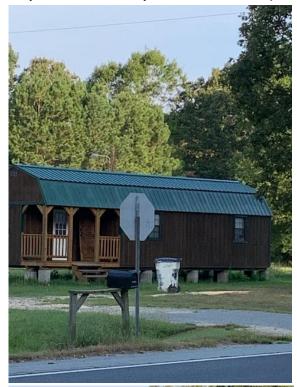

Tiny House community south of Pine Bluff (non-regulated)

**SUBJECT**: Use Permit on Review to establish a operate a private club for a

motorcycle club at 210 Rhinehart Road within a B-3 zone,

Commercial zone.