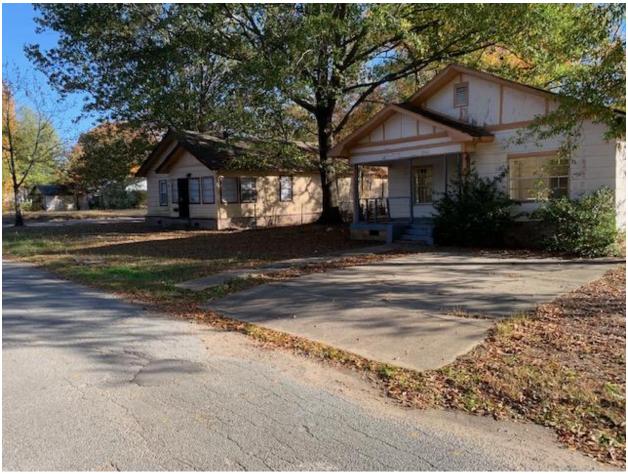

#### **REVIEW COMMENTS**

Applicant requests that the 300 Blocks of Linden and Mulberry be closed and vacated. The two streets run 1 block length from 3<sup>rd</sup> Avenue through the M.K. Distributor campus and end at 4<sup>th</sup> Avenue. Barricades are placed along the railroad tracks preventing a continuous road and utility access.

Long range transportation plans do not indicate additional street development in the area. Wastewater utility has a sewer line running east and west across Linden Street and would require an easement. The Fire Marshall is in opposition to the request pending additional information about future development.