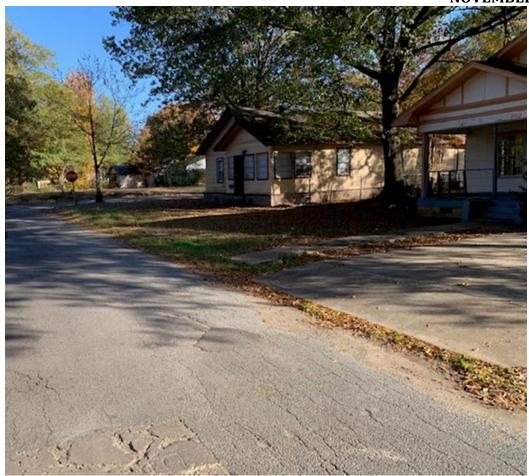

#### **REVIEW COMMENTS**

Applicant requests that the 300 Blocks of Linden and Mulberry be closed and vacated. The two streets run 1 block length from 3<sup>rd</sup> Avenue through the M.K. Distributor campus and end at 4<sup>th</sup> Avenue. Barricades are placed along the railroad tracks preventing a continuous road and utility access.

Long range transportation plans do not indicate additional street development in the area. Wastewater utility has a sewer line running east and west across Linden Street and would require an easement. The Fire Marshall is in opposition to the request pending additional information about future development.