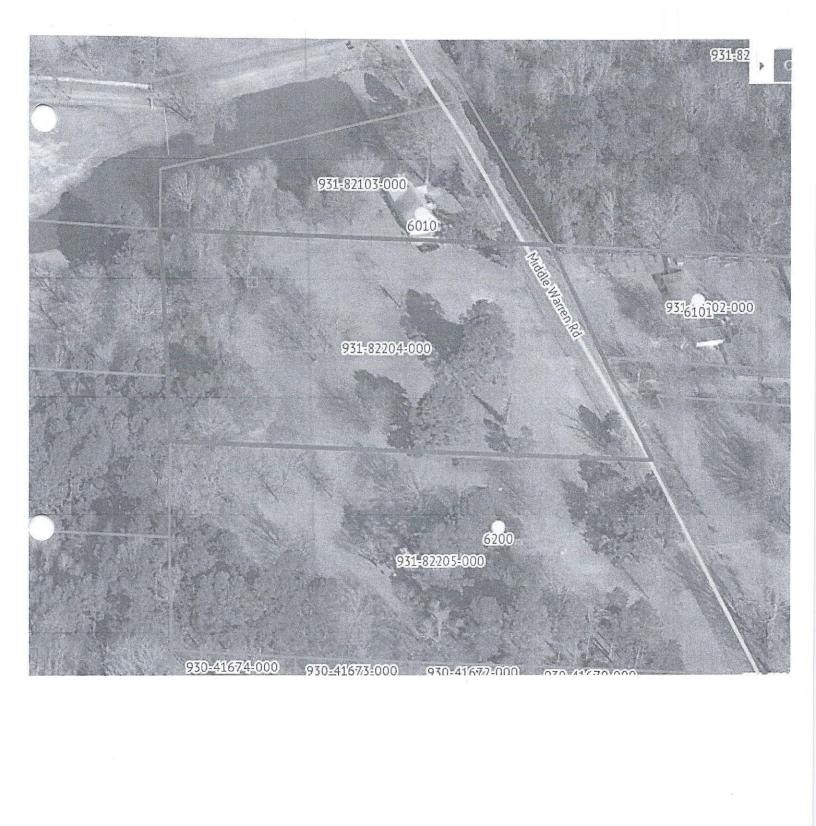

## **Property Information**

Physical Address: 10 MOCKINGBIRD LN

Subdivision: ROBIN HOOD SOUTH ADD

Block/Lot: N/A / 033

S-T-R: 20-06-09

Size (Acres): N/A

Legal: LOT 33

for exact amounts.

#### Market and Assessed Values

|          | Estimated<br>Market Value | Full Assessed<br>(20% Market Value) | Taxable<br>Value |
|----------|---------------------------|-------------------------------------|------------------|
| Land     | 9,000                     | 1,800                               | 1,800            |
| Building | 70,800                    | 14,160                              | 14,160           |
| Totals   | 79,800                    | 15,960                              | 15,960           |

#### **Taxes**

Estimated Taxes:

978

Homestead Credit:

Note: Tax amounts are estimates only. Contact the county/parish tax collector

Status: (N) - No Adj