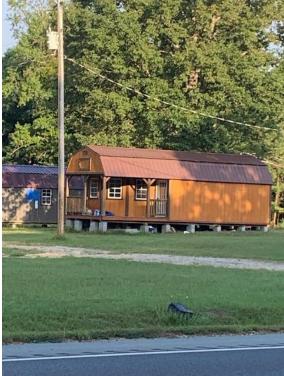

Tiny House community south of Pine Bluff (non-regulated)

**SUBJECT**: Use Permit on Review to establish a operate a private club for a

motorcycle club at 210 Rhinehart Road within a B-3 zone,

Commercial zone.