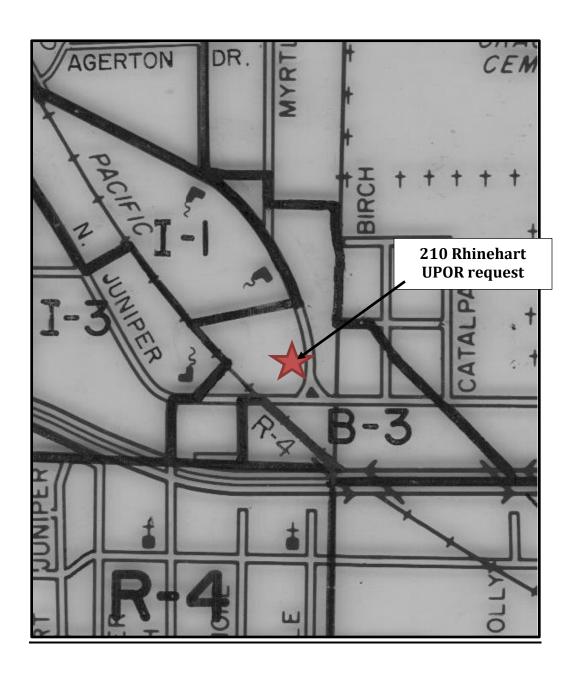

Tiny House community south of Pine Bluff (non-regulated)

**SUBJECT**: Use Permit on Review to establish a operate a private club for a

motorcycle club at 210 Rhinehart Road within a B-3 zone,

Commercial zone.

**APPLICANT**: David Riley

**ZONING AND LAND USES**: B-3, Highway Commercial

| ZONING: | North: | B-3, Highway Commercial | LAND | North: | Commercial                          |
|---------|--------|-------------------------|------|--------|-------------------------------------|
|         | South: | B-3, Highway Commercial | USE: | South: | Commercial                          |
|         | East:  | B-3, Highway Commercial |      | East:  | Ministorage                         |
|         | West:  | B-3, Highway Commercial |      | West:  | Covenant Recovery / Vehicle storage |