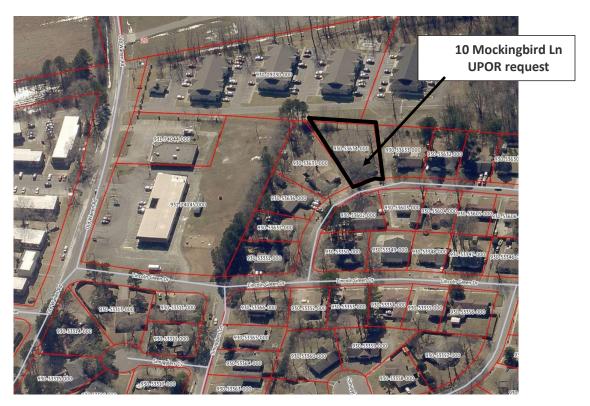

**APPLICANT**: Fayda Meredith

ZONING AND LAND USES: R-1, Residential

| ZONING: | North: | R-1, Residential           | LAND | North: | SF Residential     |
|---------|--------|----------------------------|------|--------|--------------------|
|         | South: | Residential Multifamily 21 | USE: | South: | Multifamily (Apts) |
|         | East:  | B-1, Neighborhood Bus.     |      | East:  | SF Residential     |
|         | West:  | R-1, Residential           |      | West:  | SF Residential     |

#### **REVIEW COMMENTS**

Applicants request approval to operate a family home day care at her residence at 10 Mockingbird Lane. City code allows a day care family home as a Use Permit on Review. The location is zoned R-1, Residential and is located along the outside of a curve. There are twenty-four residences that front Mockingbird and would use it as an access road. The day care family home section lists seven requirements: