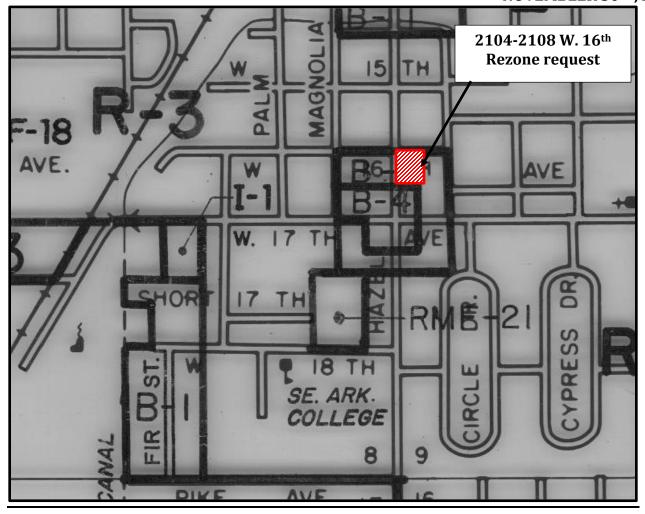

#### **NEW BUSINESS:**

- 3. Use Permit on Review to establish a operate a private club for a motorcycle club at 210 Rhinehart Road within a B-3 zone, Commercial zone.
- 4. Use Permit on Review Request (UPOR) by Andrea Cherry to establish a Major Impact Home Occupation Business to allow completion of paperwork and to permit the transfer of firearms purchased from a Federally Licensed provider 1219 E. 9<sup>th</sup> Avenue within a R-3, Residential district.
- 5. Use Permit on Review Request (UPOR) by Faydra Meredith to Operate a Family Home Day Care at 10 Mockingbird Lane in her residence. The property is zoned R-1, Residential.
- 6. Rezoning request by Jonathon Cleveland to rezone property in the 6100 block of Middle Warren Road from R-1, Residential to R-4, Residential (parcel # 931-82204-000).
- 7. Alley closing request by Brad Rice to close a portion of the east west alley located north of 2115 W. 17<sup>th</sup> Avenue.
- 8. Rezoning request by Brad Rice to rezone property at 2104 2106 and 2108 W. 16<sup>th</sup> from B-1, Neighborhood Business to B-4, General Commercial.
- 9. Use Permit on Review Request (UPOR) by the P3 Group representing Southeast Arkansas College to construct a new student center on the existing campus at 1900 S. Hazel. The property is zoned R-3, Residential.
- 10. Rezoning request by P3 Group Representing Southeast Arkansas College to rezone approximately 5 acres from I-1 Light Industrial to R-HR, Residential High- Rise district. The property is found west of Hazel between Leslie Lea Drive and 22<sup>nd</sup> Avenue.
- 11. Discussion on possible action to recommend the Comprehensive Plan to City Council for adoption. (TABLED)