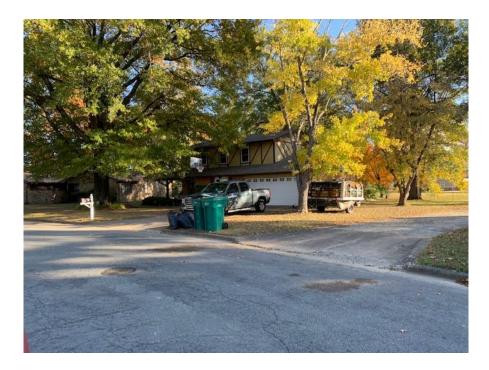

# RECOMMENDATION TO THE PINE BLUFF PLANNING COMMISSION

**SUBJECT**: Use Permit on Review Request (UPOR) by Fayda Meredith to

Operate a Family Home Day Care at 10 Mockingbird Lane in her

residence. The property is zoned R-1, Residential.

#### **REVIEW COMMENTS**

Applicants request approval to operate a family home day care at her residence at 10 Mockingbird Lane. City code allows a day care family home as a Use Permit on Review. The location is zoned R-1, Residential and is located along the outside of a curve. There are twenty-four residences that front Mockingbird and would use it as an access road. The day care family home section lists seven requirements:

Based on requirement number 3 the number of children allowed to be cared for would be limited to eight children (square footage of 1695 heat and cooled). Requirements 1,2,4,5 are met. Staff noted that there was a fenced area but was unable to determine square footage. Earlier it was mentioned that the residence was in a curve and that twenty-four residences use Mockingbird

Lane as their primary access. This was draw attention to the fact that depending on drop off and pick up times congestion could be created.