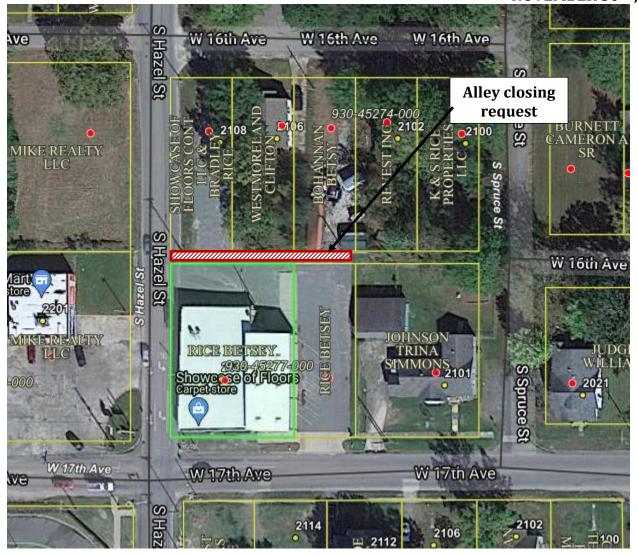

#### **NEW BUSINESS:**

- 3. Use Permit on Review to establish a operate a private club for a motorcycle club at 210 Rhinehart Road within a B-3 zone, Commercial zone.
- 4. Use Permit on Review Request (UPOR) by Andrea Cherry to establish a Major Impact Home Occupation Business to allow completion of paperwork and to permit the transfer of firearms purchased from a Federally Licensed provider 1219 E. 9<sup>th</sup> Avenue within a R-3, Residential district.
- 5. Use Permit on Review Request (UPOR) by Faydra Meredith to Operate a Family Home Day Care at 10 Mockingbird Lane in her residence. The property is zoned R-1, Residential.
- 6. Rezoning request by Jonathon Cleveland to rezone property in the 6100 block of Middle Warren Road from R-1, Residential to R-4, Residential (parcel # 931-82204-000).
- 7. Alley closing request by Brad Rice to close a portion of the east west alley located north of 2115 W. 17<sup>th</sup> Avenue.
- 8. Rezoning request by Brad Rice to rezone property at 2104 2106 and 2108 W. 16<sup>th</sup> from B-1, Neighborhood Business to B-4, General Commercial.
- 9. Use Permit on Review Request (UPOR) by the P3 Group representing Southeast Arkansas College to construct a new student center on the existing campus at 1900 S. Hazel. The property is zoned R-3, Residential.
- 10. Rezoning request by P3 Group Representing Southeast Arkansas College to rezone approximately 5 acres from I-1 Light Industrial to R-HR, Residential High- Rise district. The property is found west of Hazel between Leslie Lea Drive and 22<sup>nd</sup> Avenue.
- 11. Discussion on possible action to recommend the Comprehensive Plan to City Council for adoption. (TABLED)