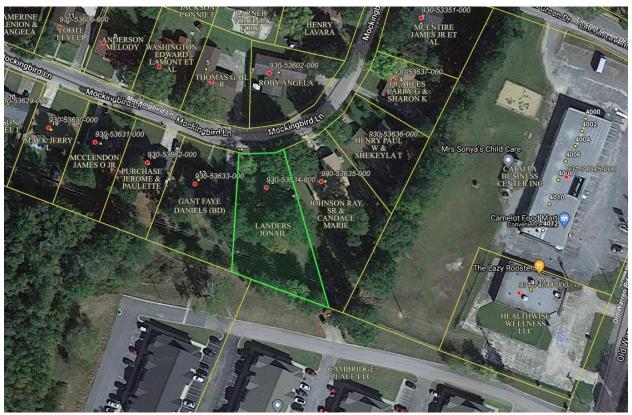

# RECOMMENDATION TO THE PINE BLUFF PLANNING COMMISSION

**SUBJECT**: Use Permit on Review Request (UPOR) by Fayda Meredith to

Operate a Family Home Day Care at 10 Mockingbird Lane in her

residence. The property is zoned R-1, Residential.

**APPLICANT**: Fayda Meredith

ZONING AND LAND USES: R-1, Residential

| ZONING: | North: | R-1, Residential           | LAND | North: | SF Residential     |
|---------|--------|----------------------------|------|--------|--------------------|
|         | South: | Residential Multifamily 21 | USE: | South: | Multifamily (Apts) |
|         | East:  | B-1, Neighborhood Bus.     |      | East:  | SF Residential     |
|         | West:  | R-1, Residential           |      | West:  | SF Residential     |

#### **REVIEW COMMENTS**

Applicants request approval to operate a family home day care at her residence at 10 Mockingbird Lane. City code allows a day care family home as a Use Permit on Review. The location is zoned R-1, Residential and is located along the outside of a curve. There are twenty-four residences that front Mockingbird and would use it as an access road. The day care family home section lists seven requirements:

Case No. <u>2021-2009</u>