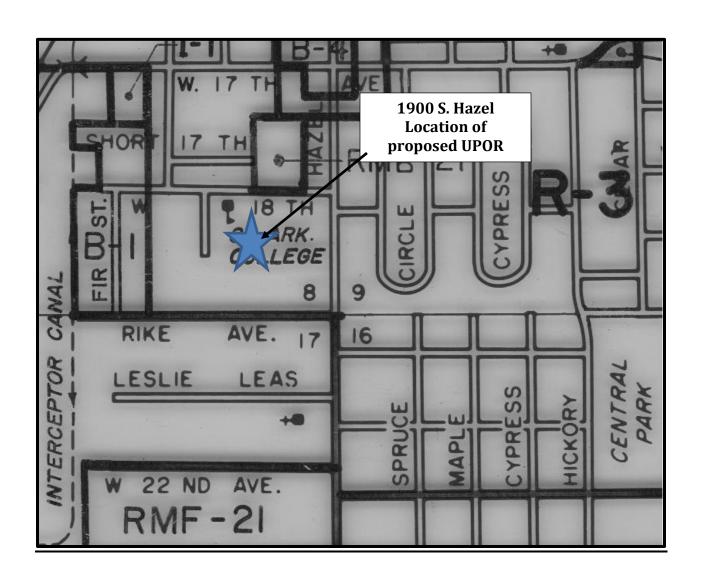

#### **NEW BUSINESS:**

- 3. Use Permit on Review to establish a operate a private club for a motorcycle club at 210 Rhinehart Road within a B-3 zone, Commercial zone.
- 4. Use Permit on Review Request (UPOR) by Andrea Cherry to establish a Major Impact Home Occupation Business to allow completion of paperwork and to permit the transfer of firearms purchased from a Federally Licensed provider 1219 E. 9<sup>th</sup> Avenue within a R-3, Residential district.
- 5. Use Permit on Review Request (UPOR) by Faydra Meredith to Operate a Family Home Day Care at 10 Mockingbird Lane in her residence. The property is zoned R-1, Residential.
- 6. Rezoning request by Jonathon Cleveland to rezone property in the 6100 block of Middle Warren Road from R-1, Residential to R-4, Residential (parcel # 931-82204-000).
- 7. Alley closing request by Brad Rice to close a portion of the east west alley located north of 2115 W. 17<sup>th</sup> Avenue.
- 8. Rezoning request by Brad Rice to rezone property at 2104 2106 and 2108 W. 16<sup>th</sup> from B-1, Neighborhood Business to B-4, General Commercial.
- 9. Use Permit on Review Request (UPOR) by the P3 Group representing Southeast Arkansas College to construct a new student center on the existing campus at 1900 S. Hazel. The property is zoned R-3, Residential.
- 10. Rezoning request by P3 Group Representing Southeast Arkansas College to rezone approximately 5 acres from I-1 Light Industrial to R-HR, Residential High- Rise district. The property is found west of Hazel between Leslie Lea Drive and 22<sup>nd</sup> Avenue.
- 11. Discussion on possible action to recommend the Comprehensive Plan to City Council for adoption. (TABLED)