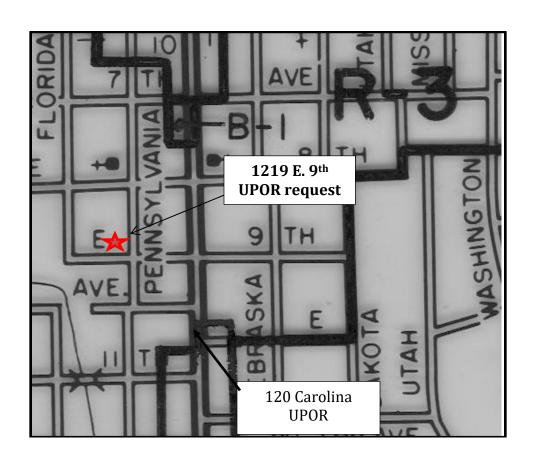

inspected: BEW 9/4/2014

Revisited:

Entered: BEW 9/15/2014 Printed: 11/4/2021 Contact: NH Int.Est?: Sk. File:

Status:

**SUBJECT:** Use Permit on Review Request (UPOR) by Andrea Cherry to

establish a Major Impact Home Occupation Business to allow completion of paperwork and to permit the transfer of firearms purchased from a Federally Licensed provider 1219 E. 9<sup>th</sup> Avenue

within a R-3, Residential district.

**APPLICANT**: Andrea Cherry

ZONING AND LAND USES: R-3, Residential

| ZONING: | North: | R-3, Residential | LAND | North: | SF Residential             |
|---------|--------|------------------|------|--------|----------------------------|
|         | South: | R-3, Residential | USE: | South: | SF Residential             |
|         | East:  | R-3, Residential |      | East:  | SF Residential             |
|         | West:  | R-3, Residential |      | West:  | SF Residential / Condemned |

1219 E. 9th

View west on E. 9th from 1219 E. 9th

View east past 1219 E. 9th

View across Pennsylvania from 1219 E. 9th