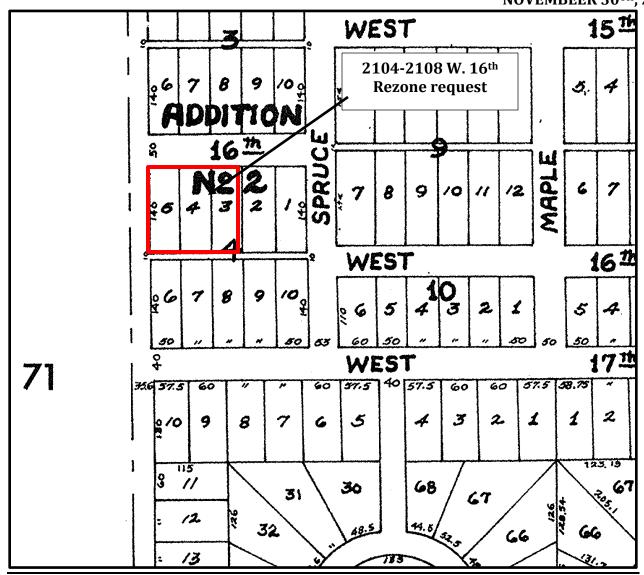

#### **NEW BUSINESS:**

- 3. Use Permit on Review to establish a operate a private club for a motorcycle club at 210 Rhinehart Road within a B-3 zone, Commercial zone.
- 4. Use Permit on Review Request (UPOR) by Andrea Cherry to establish a Major Impact Home Occupation Business to allow completion of paperwork and to permit the transfer of firearms purchased from a Federally Licensed provider 1219 E. 9<sup>th</sup> Avenue within a R-3, Residential district.
- 5. Use Permit on Review Request (UPOR) by Faydra Meredith to Operate a Family Home Day Care at 10 Mockingbird Lane in her residence. The property is zoned R-1, Residential.
- 6. Rezoning request by Jonathon Cleveland to rezone property in the 6100 block of Middle Warren Road from R-1, Residential to R-4, Residential (parcel # 931-82204-000).
- 7. Alley closing request by Brad Rice to close a portion of the east west alley located north of 2115 W. 17<sup>th</sup> Avenue.
- 8. Rezoning request by Brad Rice to rezone property at 2104 2106 and 2108 W. 16<sup>th</sup> from B-1, Neighborhood Business to B-4, General Commercial.
- 9. Use Permit on Review Request (UPOR) by the P3 Group representing Southeast Arkansas College to construct a new student center on the existing campus at 1900 S. Hazel. The property is zoned R-3, Residential.
- 10. Rezoning request by P3 Group Representing Southeast Arkansas College to rezone approximately 5 acres from I-1 Light Industrial to R-HR, Residential High- Rise district. The property is found west of Hazel between Leslie Lea Drive and 22<sup>nd</sup> Avenue.
- 11. Discussion on possible action to recommend the Comprehensive Plan to City Council for adoption. (TABLED)