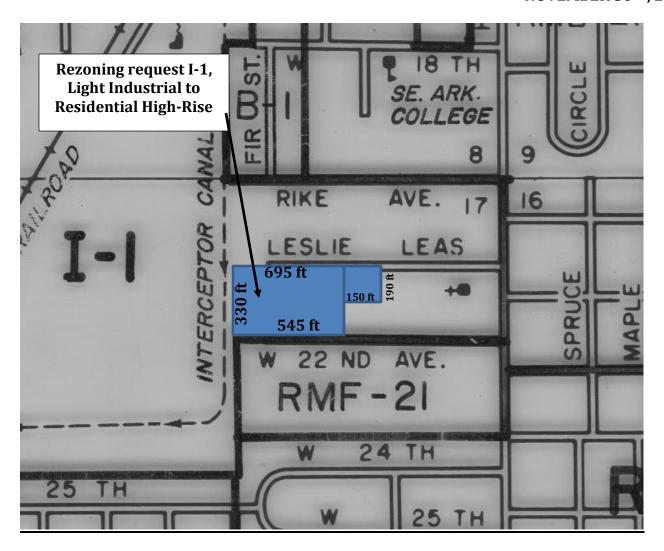

a minor arterial.

#### RECOMMENDATION

When taking a comprehensive approach to the area bound by W. 17<sup>th</sup> Avenue to W. 24<sup>th</sup> (where single-family housing exists to the south) and the area west of Hazel to Interceptor Canal most of the property is owned by Southeast Arkansas College and used for educational purposes. Expansion for educational purposes be it classroom or housing would supply a more reasonable and compatible use of property. The City's current land use plan shows the area public / semipublic while the draft version of the city's future land use plan shows the area as a seam residential with high density residential.

Based on the surrounding uses, proximity to SEARK's main campus and the characterizations in the land use plans staff recommends approval.





St. John Alexander Towers



Case No. 2021-2024



# CITY OF PINE BLUFF, ARKANSAS Rezoning Application

Please fill out this form completely, supplying all necessary information and documentation to support your request. Your application will not be placed on the Planning Commission agenda until this information is provided.

| Property Location: (address or lot, block, or nea<br>and West 22nd Street