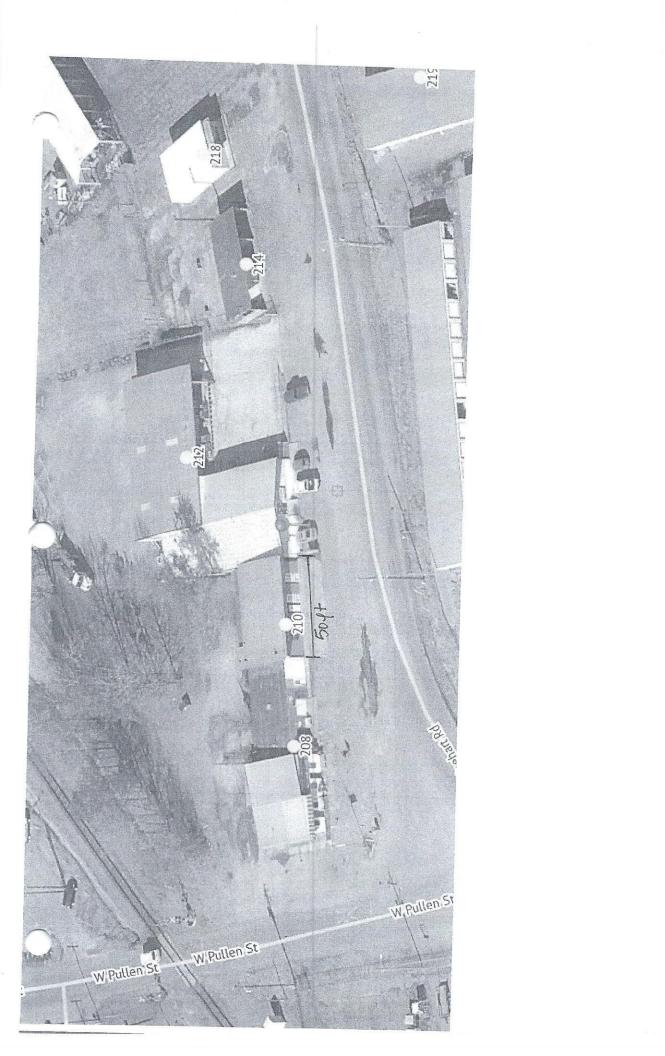

#### **REVIEW COMMENTS**

Applicant requests that the 300 Blocks of Linden and Mulberry be closed and vacated. The two streets run 1 block length from 3<sup>rd</sup> Avenue through the M.K. Distributor campus and end at 4<sup>th</sup> Avenue. Barricades are placed along the railroad tracks preventing a continuous road and utility access.

Long range transportation plans do not indicate additional street development in the area. Wastewater utility has a sewer line running east and west across Linden Street and would require an easement. The Fire Marshall is in opposition to the request pending additional information about future development.

#### **RECOMMENDATION**

Staff recommends approval as long as Fire Department regulations are met. A utility easement on Linden Street must be retained per Wastewater Utility.

View north up Linden from 4th Avenue