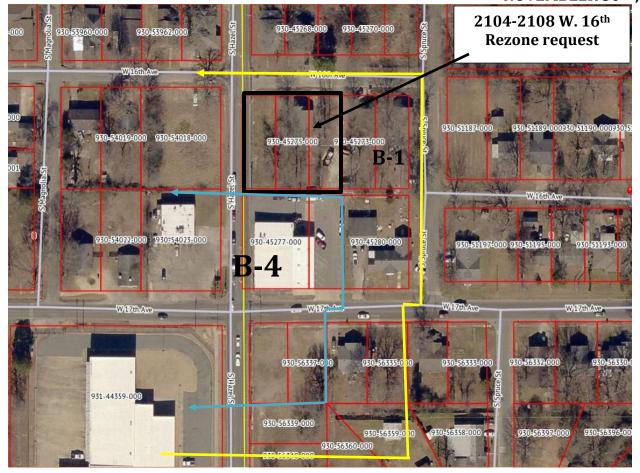

#### **NEW BUSINESS:**

- 3. Use Permit on Review to establish a operate a private club for a motorcycle club at 210 Rhinehart Road within a B-3 zone, Commercial zone.
- 4. Use Permit on Review Request (UPOR) by Andrea Cherry to establish a Major Impact Home Occupation Business to allow completion of paperwork and to permit the transfer of firearms purchased from a Federally Licensed provider 1219 E. 9<sup>th</sup> Avenue within a R-3, Residential district.
- 5. Use Permit on Review Request (UPOR) by Faydra Meredith to Operate a Family Home Day Care at 10 Mockingbird Lane in her residence. The property is zoned R-1, Residential.
- 6. Rezoning request by Jonathon Cleveland to rezone property in the 6100 block of Middle Warren Road from R-1, Residential to R-4, Residential (parcel # 931-82204-000).
- 7. Alley closing request by Brad Rice to close a portion of the east west alley located north of 2115 W. 17<sup>th</sup> Avenue.
- 8. Rezoning request by Brad Rice to rezone property at 2104 2106 and 2108 W. 16<sup>th</sup> from B-1, Neighborhood Business to B-4, General Commercial.
- 9. Use Permit on Review Request (UPOR) by the P3 Group representing Southeast Arkansas College to construct a new student center on the existing campus at 1900 S. Hazel. The property is zoned R-3, Residential.
- 10. Rezoning request by P3 Group Representing Southeast Arkansas College to rezone approximately 5 acres from I-1 Light Industrial to R-HR, Residential High- Rise district. The property is found west of Hazel between Leslie Lea Drive and 22<sup>nd</sup> Avenue.
- 11. Discussion on possible action to recommend the Comprehensive Plan to City Council for adoption. (TABLED)