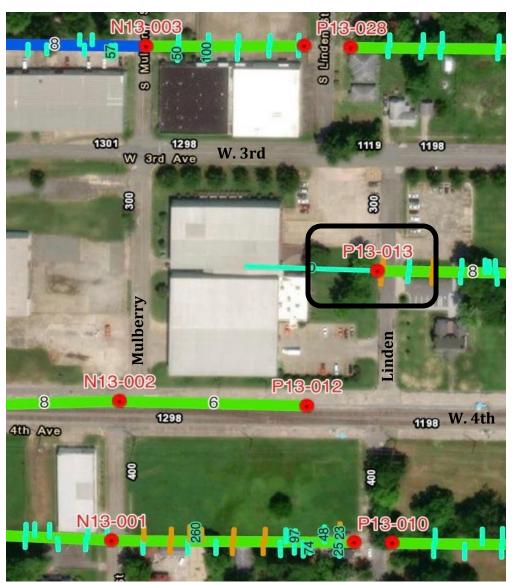

### RECOMMENDATION TO THE PINE BLUFF PLANNING COMMISSION

**SUBJECT**: Street closing request to close the 300 block of Linden and Mulberry

Streets located between W. 3<sup>rd</sup> and W. 4<sup>th</sup> Avenues.

#### **REVIEW COMMENTS**

Applicant requests that the 300 Blocks of Linden and Mulberry be closed and vacated. The two streets run 1 block length from 3<sup>rd</sup> Avenue through the M.K. Distributor campus and end at 4<sup>th</sup> Avenue. Barricades are placed along the railroad tracks preventing a continuous road and utility access.

Long range transportation plans do not indicate additional street development in the area. Wastewater utility has a sewer line running east and west across Linden Street and would require an easement. The Fire Marshall is in opposition to the request pending additional information about future development.

#### **RECOMMENDATION**

Staff recommends approval as long as Fire Department regulations are met. A utility easement on Linden Street must be retained per Wastewater Utility.

View north up Linden from 4th Avenue

View south down Linden

View north up Mulberry from 4th

View south down Mulberry

Mulberry at 4th

Linden at 4th

Wastewater Line Map

**SUBJECT**: Street closing request to close the 300 block of Linden and Mulberry