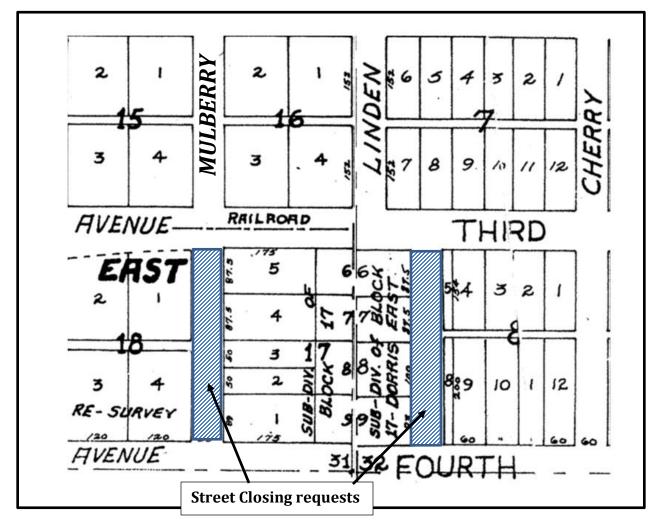

### RECOMMENDATION TO THE PINE BLUFF PLANNING COMMISSION

**SUBJECT**: Street closing request to close the 300 block of Linden and Mulberry

Streets located between W. 3<sup>rd</sup> and W. 4<sup>th</sup> Avenues.

#### **REVIEW COMMENTS**

Applicant requests that the 300 Blocks of Linden and Mulberry be closed and vacated. The two streets run 1 block length from 3<sup>rd</sup> Avenue through the M.K. Distributor campus and end at 4<sup>th</sup> Avenue. Barricades are placed along the railroad tracks preventing a continuous road and utility access.