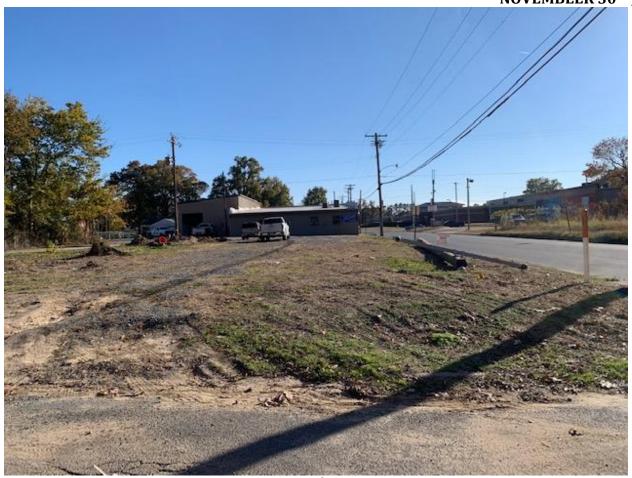

#### **REVIEW COMMENTS**

Applicant requests that the 300 Blocks of Linden and Mulberry be closed and vacated. The two streets run 1 block length from 3<sup>rd</sup> Avenue through the M.K. Distributor campus and end at 4<sup>th</sup> Avenue. Barricades are placed along the railroad tracks preventing a continuous road and utility access.

Long range transportation plans do not indicate additional street development in the area. Wastewater utility has a sewer line running east and west across Linden Street and would require an easement. The Fire Marshall is in opposition to the request pending additional information about future development.

#### **RECOMMENDATION**

Staff recommends approval as long as Fire Department regulations are met. A utility easement on Linden Street must be retained per Wastewater Utility.

View north up Linden from 4th Avenue