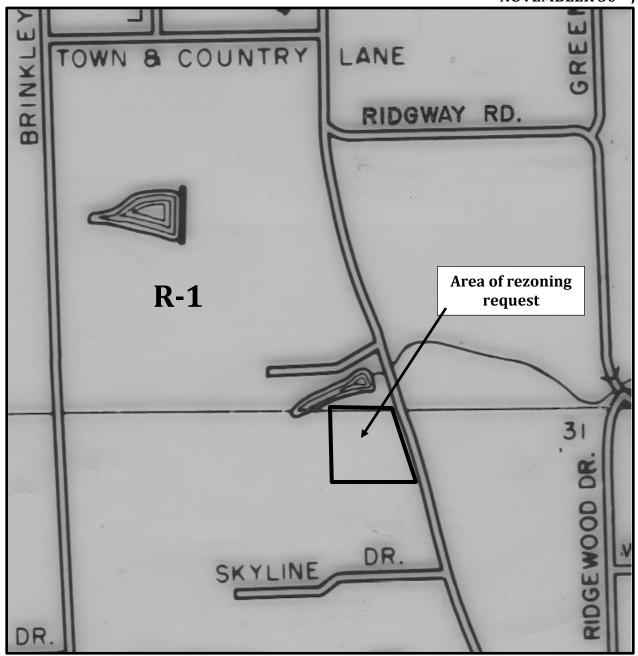

### RECOMMENDATION TO THE PINE BLUFF PLANNING COMMISSION

**SUBJECT**: Street closing request to close the 300 block of Linden and Mulberry

Streets located between W. 3<sup>rd</sup> and W. 4<sup>th</sup> Avenues.

#### **REVIEW COMMENTS**

Applicant requests that the 300 Blocks of Linden and Mulberry be closed and vacated. The two streets run 1 block length from 3<sup>rd</sup> Avenue through the M.K. Distributor campus and end at 4<sup>th</sup> Avenue. Barricades are placed along the railroad tracks preventing a continuous road and utility access.

Long range transportation plans do not indicate additional street development in the area. Wastewater utility has a sewer line running east and west across Linden Street and would require an easement. The Fire Marshall is in opposition to the request pending additional information about future development.