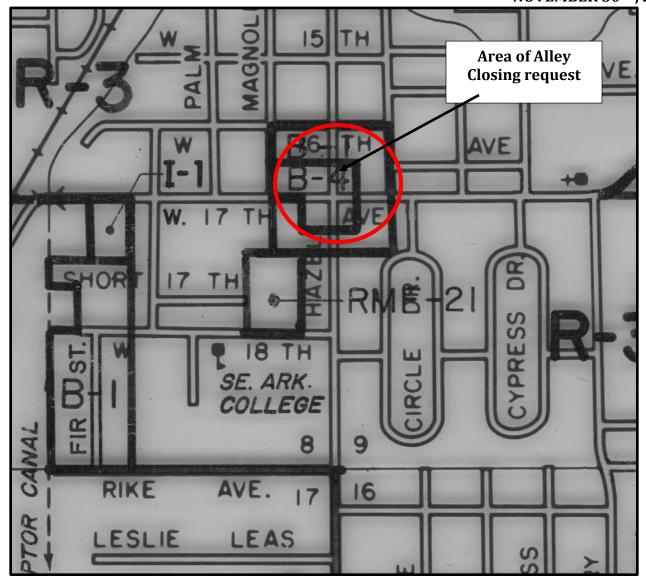

#### **OLD BUSINESS:**

- 1. Request to close S. Linden Street and S. Mulberry Street between 3<sup>rd</sup> and 4<sup>th</sup> Avenues.
- 2. Consideration of an Ordinance regulating Tiny Houses