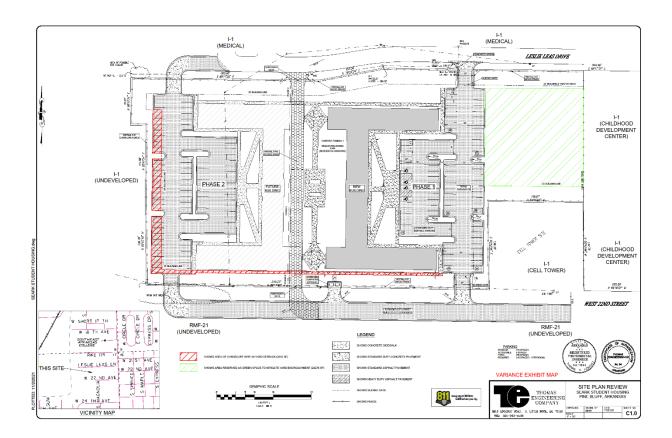

NDATION

When taking a comprehensive approach to the area bound by W. 17<sup>th</sup> Avenue to W. 24<sup>th</sup> (where single-family housing exists to the south) and the area west of Hazel to Interceptor Canal most of the property is owned by Southeast Arkansas College and used for educational purposes. Expansion for educational purposes be it classroom or housing would supply a more reasonable and compatible use of property. The City's current land use plan shows the area public / semipublic while the draft version of the city's future land use plan shows the area as a seam residential with high density residential.

Based on the surrounding uses, proximity to SEARK's main campus and the characterizations in the land use plans staff recommends approval.





St. John Alexander Towers



Case No. 2021-2024



# CITY OF PINE BLUFF, ARKANSAS Rezoning Application

Please fill out this form completely, supplying all necessary information and documentation to support your request. Your application will not be placed on the Planning Commission agenda until this information is provided.

| Property Location: (address or lot, block, or nea<br>and West 22nd Street