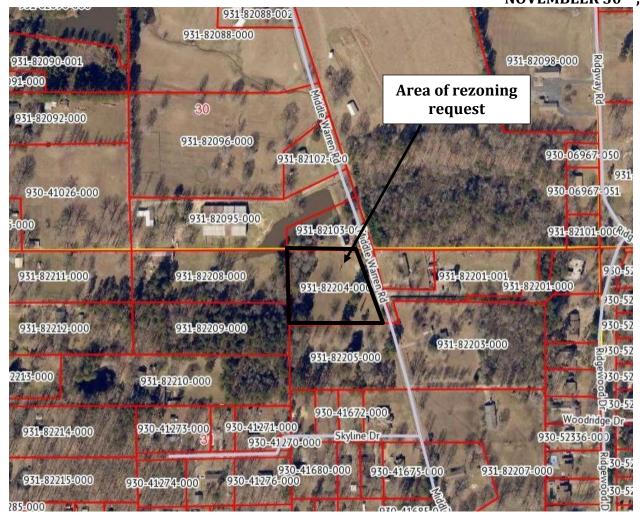

### RECOMMENDATION TO THE PINE BLUFF PLANNING COMMISSION

**SUBJECT**: Street closing request to close the 300 block of Linden and Mulberry

Streets located between W. 3<sup>rd</sup> and W. 4<sup>th</sup> Avenues.

#### **REVIEW COMMENTS**

Applicant requests that the 300 Blocks of Linden and Mulberry be closed and vacated. The two streets run 1 block length from 3<sup>rd</sup> Avenue through the M.K. Distributor campus and end at 4<sup>th</sup> Avenue. Barricades are placed along the railroad tracks preventing a continuous road and utility access.

Long range transportation plans do not indicate additional street development in the area. Wastewater utility has a sewer line running east and west across Linden Street and would require an easement. The Fire Marshall is in opposition to the request pending additional information about future development.