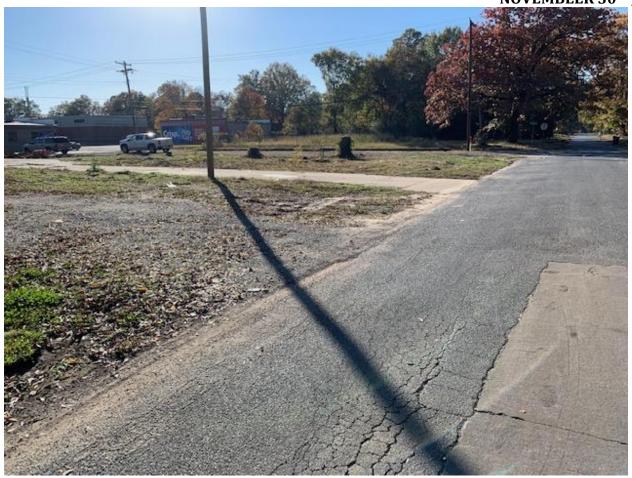

#### **REVIEW COMMENTS**

Applicant requests that the 300 Blocks of Linden and Mulberry be closed and vacated. The two streets run 1 block length from 3<sup>rd</sup> Avenue through the M.K. Distributor campus and end at 4<sup>th</sup> Avenue. Barricades are placed along the railroad tracks preventing a continuous road and utility access.

Long range transportation plans do not indicate additional street development in the area. Wastewater utility has a sewer line running east and west across Linden Street and would require an easement. The Fire Marshall is in opposition to the request pending additional information about future development.

#### **RECOMMENDATION**

Staff recommends approval as long as Fire Department regulations are met. A utility easement on Linden Street must be retained per Wastewater Utility.

View north up Linden from 4th Avenue