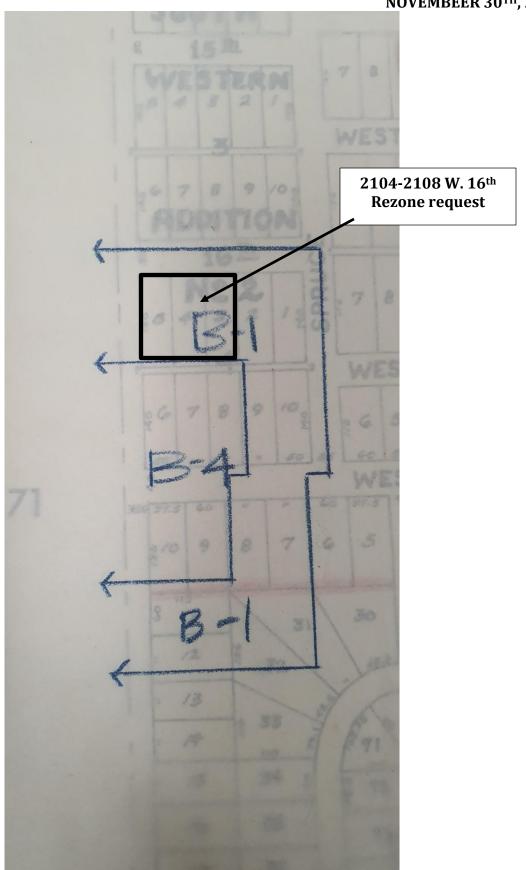

#### **NEW BUSINESS:**

- 3. Use Permit on Review to establish a operate a private club for a motorcycle club at 210 Rhinehart Road within a B-3 zone, Commercial zone.
- 4. Use Permit on Review Request (UPOR) by Andrea Cherry to establish a Major Impact Home Occupation Business to allow completion of paperwork and to permit the transfer of firearms purchased from a Federally Licensed provider 1219 E. 9<sup>th</sup> Avenue within a R-3, Residential district.
- 5. Use Permit on Review Request (UPOR) by Faydra Meredith to Operate a Family Home Day Care at 10 Mockingbird Lane in her residence. The property is zoned R-1, Residential.
- 6. Rezoning request by Jonathon Cleveland to rezone property in the 6100 block of Middle Warren Road from R-1, Residential to R-4, Residential (parcel # 931-82204-000).
- 7. Alley closing request by Brad Rice to close a portion of the east west alley located north of 2115 W. 17<sup>th</sup> Avenue.
- 8. Rezoning request by Brad Rice to rezone property at 2104 2106 and 2108 W. 16<sup>th</sup> from B-1, Neighborhood Business to B-4, General Commercial.
- 9. Use Permit on Review Request (UPOR) by the P3 Group representing Southeast Arkansas College to construct a new student center on the existing campus at 1900 S. Hazel. The property is zoned R-3, Residential.
- 10. Rezoning request by P3 Group Representing Southeast Arkansas College to rezone approximately 5 acres from I-1 Light Industrial to R-HR, Residential High- Rise district. The property is found west of Hazel between Leslie Lea Drive and 22<sup>nd</sup> Avenue.
- 11. Discussion on possible action to recommend the Comprehensive Plan to City Council for adoption. (TABLED)