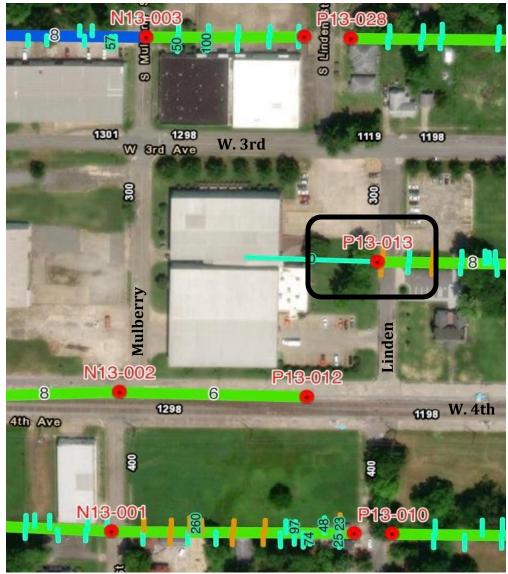

### RECOMMENDATION TO THE PINE BLUFF PLANNING COMMISSION

**SUBJECT**: Street closing request to close the 300 block of Linden and Mulberry

Streets located between W. 3<sup>rd</sup> and W. 4<sup>th</sup> Avenues.

#### **REVIEW COMMENTS**

Applicant requests that the 300 Blocks of Linden and Mulberry be closed and vacated. The two streets run 1 block length from 3<sup>rd</sup> Avenue through the M.K. Distributor campus and end at 4<sup>th</sup> Avenue. Barricades are placed along the railroad tracks preventing a continuous road and utility access.

Long range transportation plans do not indicate additional street development in the area. Wastewater utility has a sewer line running east and west across Linden Street and would require an easement. The Fire Marshall is in opposition to the request pending additional information about future development.