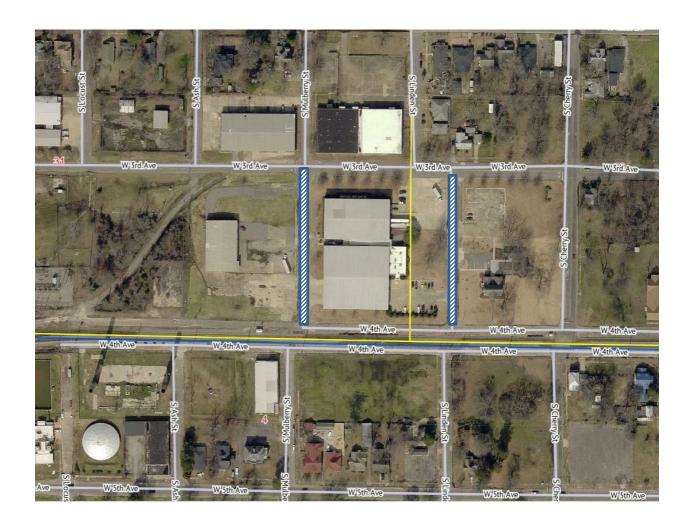

### RECOMMENDATION TO THE PINE BLUFF PLANNING COMMISSION

**SUBJECT**: Street closing request to close the 300 block of Linden and Mulberry

Streets located between W. 3<sup>rd</sup> and W. 4<sup>th</sup> Avenues.

#### **REVIEW COMMENTS**

Applicant requests that the 300 Blocks of Linden and Mulberry be closed and vacated. The two streets run 1 block length from 3<sup>rd</sup> Avenue through the M.K. Distributor campus and end at 4<sup>th</sup> Avenue. Barricades are placed along the railroad tracks preventing a continuous road and utility access.