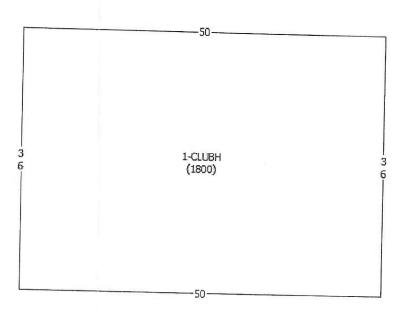

RPID:

57802 Parcel:931-90667-000

Jefferson County C/I Property Record Card - 2021

Card: 2 of 2

Sketch

B/S Occupancy Area Perim Vector
1 CLUBH 1,800 172 AACU36\*50

Comments

2003: 210 RHINEHART RD WILD HOGG BAR
THIS BLDG ATTACHED TO C RETAIL PREVIOUS SKETCH