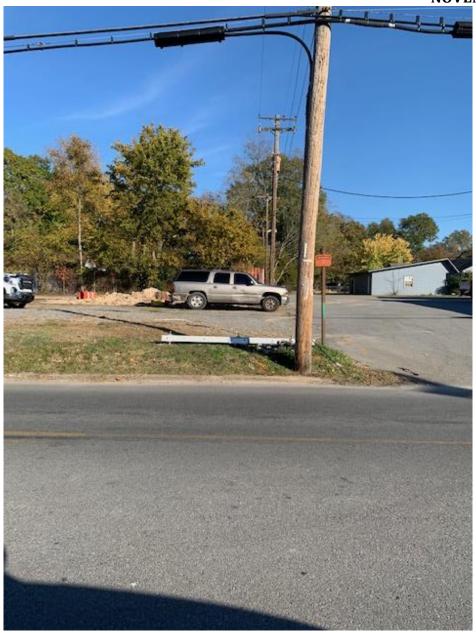

#### **NEW BUSINESS:**

- 3. Use Permit on Review to establish a operate a private club for a motorcycle club at 210 Rhinehart Road within a B-3 zone, Commercial zone.
- 4. Use Permit on Review Request (UPOR) by Andrea Cherry to establish a Major Impact Home Occupation Business to allow completion of paperwork and to permit the transfer of firearms purchased from a Federally Licensed provider 1219 E. 9<sup>th</sup> Avenue within a R-3, Residential district.
- 5. Use Permit on Review Request (UPOR) by Faydra Meredith to Operate a Family Home Day Care at 10 Mockingbird Lane in her residence. The property is zoned R-1, Residential.
- 6. Rezoning request by Jonathon Cleveland to rezone property in the 6100 block of Middle Warren Road from R-1, Residential to R-4, Residential (parcel # 931-82204-000).
- 7. Alley closing request by Brad Rice to close a portion of the east west alley located north of 2115 W. 17<sup>th</sup> Avenue.
- 8. Rezoning request by Brad Rice to rezone property at 2104 2106 and 2108 W. 16<sup>th</sup> from B-1, Neighborhood Business to B-4, General Commercial.
- 9. Use Permit on Review Request (UPOR) by the P3 Group representing Southeast Arkansas College to construct a new student center on the existing campus at 1900 S. Hazel. The property is zoned R-3, Residential.
- 10. Rezoning request by P3 Group Representing Southeast Arkansas College to rezone approximately 5 acres from I-1 Light Industrial to R-HR, Residential High- Rise district. The property is found west of Hazel between Leslie Lea Drive and 22<sup>nd</sup> Avenue.
- 11. Discussion on possible action to recommend the Comprehensive Plan to City Council for adoption. (TABLED)