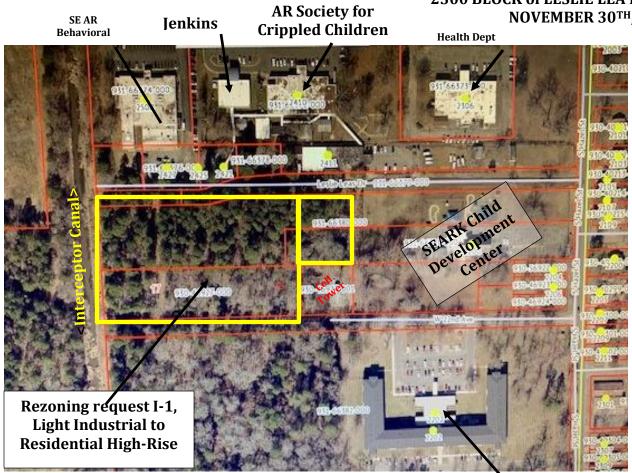

minor arterial.

#### RECOMMENDATION

When taking a comprehensive approach to the area bound by W. 17<sup>th</sup> Avenue to W. 24<sup>th</sup> (where single-family housing exists to the south) and the area west of Hazel to Interceptor Canal most of the property is owned by Southeast Arkansas College and used for educational purposes. Expansion for educational purposes be it classroom or housing would supply a more reasonable and compatible use of property. The City's current land use plan shows the area public / semipublic while the draft version of the city's future land use plan shows the area as a seam residential with high density residential.

Based on the surrounding uses, proximity to SEARK's main campus and the characterizations in the land use plans staff recommends approval.





St. John Alexander Towers



Case No. 2021-2024



# CITY OF PINE BLUFF, ARKANSAS Rezoning Application

Please fill out this form completely, supplying all necessary information and documentation to support your request. Your application will not be placed on the Planning Commission agenda until this information is provided.

| Property Location: (address or lot, block, or nea<br>and West 22nd Street