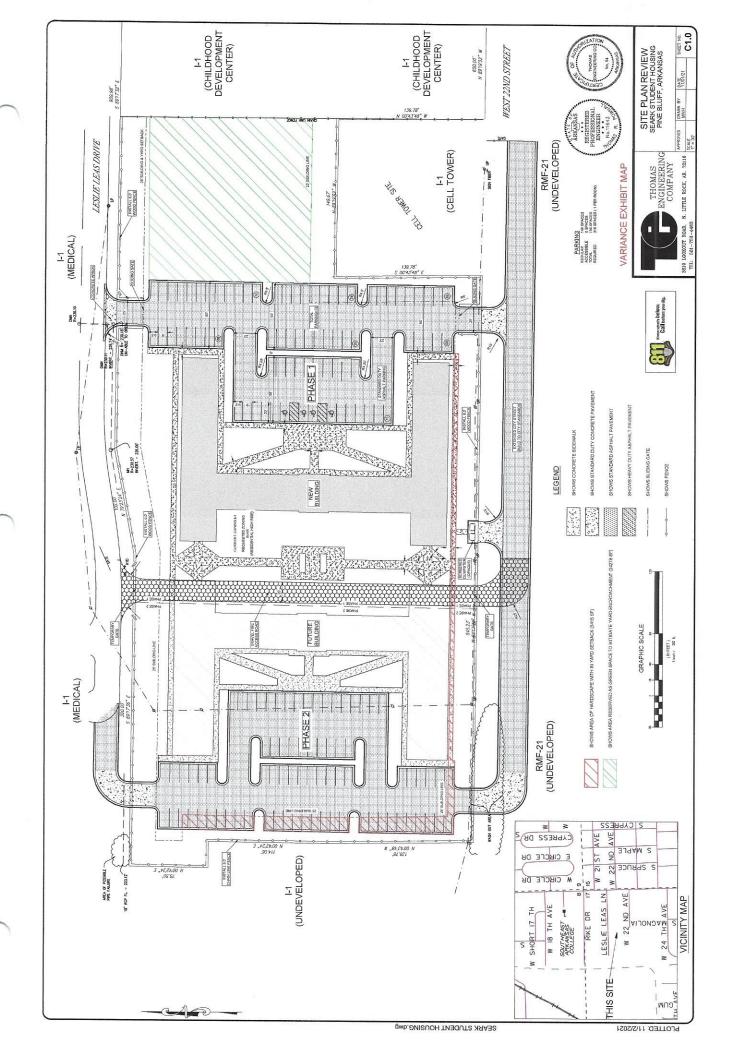

the included Site Development Plan.

Per our discussions with you and your staff, we are requesting the property be rezoned to R-HR (Residential High-rise District). We request this item be placed on the City of Pine Bluff's Planning Commission's November 30<sup>th</sup>, 2021 agenda. Included with this letter are the following items in support of this application:

- 1. Rezoning Application.
- 2. Site Development Plan.
- 3. Zoning Map showing project location.
- 4. Application fee in the amount of \$125.00.

Please note as part of this development, we will be asking the Board of Adjustment for variances associated with the: parking, fence location and size; and yard paving.

Please feel free to contact me with any questions.

Jonnie Henderson Representing THE P3 GROUP INC 513-400-9542









Parcel: 930-46927-000 As of: 11/5/2021 11:39:22 PM ID: 45372

## Jefferson County Report

#### **Property Owner**

Name:

SOUTHEAST ARK TECHNICAL

COLLEGE

Mailing 1900 S HAZEL ST

Address: PINE BLUFF, AR 71603

Type: (ES) Ex. School

Tax District: (031) 3 PINE BLUFF

Millage Rate: 61.30

### **Property Information**

**Physical** 

Address:

Subdivision: NIXON & HOLMES ADD

Block/Lot: N/A / 006

S-T-R: 17-06-09

Size (Acres): N/A

LOTS 6 THRU 27 EXC LOTS 13,

#### **Market and Assessed Values**

|          | Estimated<br>Market<br>Value | Full Assessed<br>(20% Market<br>Value) | Taxable<br>Value |
|----------|------------------------------|----------------------------------------|------------------|
| Land     | N/A                          | N/A                                    |