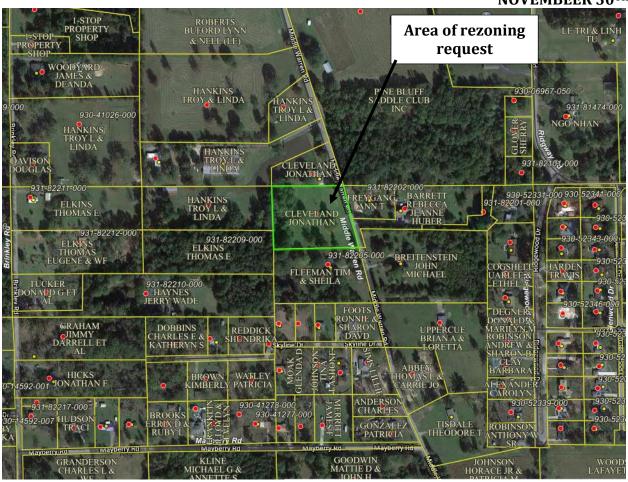

#### **NEW BUSINESS:**

- 3. Use Permit on Review to establish a operate a private club for a motorcycle club at 210 Rhinehart Road within a B-3 zone, Commercial zone.
- 4. Use Permit on Review Request (UPOR) by Andrea Cherry to establish a Major Impact Home Occupation Business to allow completion of paperwork and to permit the transfer of firearms purchased from a Federally Licensed provider 1219 E. 9<sup>th</sup> Avenue within a R-3, Residential district.
- 5. Use Permit on Review Request (UPOR) by Faydra Meredith to Operate a Family Home Day Care at 10 Mockingbird Lane in her residence. The property is zoned R-1, Residential.
- 6. Rezoning request by Jonathon Cleveland to rezone property in the 6100 block of Middle Warren Road from R-1, Residential to R-4, Residential (parcel # 931-82204-000).
- 7. Alley closing request by Brad Rice to close a portion of the east west alley located north of 2115 W. 17<sup>th</sup> Avenue.
- 8. Rezoning request by Brad Rice to rezone property at 2104 2106 and 2108 W. 16<sup>th</sup> from B-1, Neighborhood Business to B-4, General Commercial.
- 9. Use Permit on Review Request (UPOR) by the P3 Group representing Southeast Arkansas College to construct a new student center on the existing campus at 1900 S. Hazel. The property is zoned R-3, Residential.
- 10. Rezoning request by P3 Group Representing Southeast Arkansas College to rezone approximately 5 acres from I-1 Light Industrial to R-HR, Residential High- Rise district. The property is found west of Hazel between Leslie Lea Drive and 22<sup>nd</sup> Avenue.
- 11. Discussion on possible action to recommend the Comprehensive Plan to City Council for adoption. (TABLED)