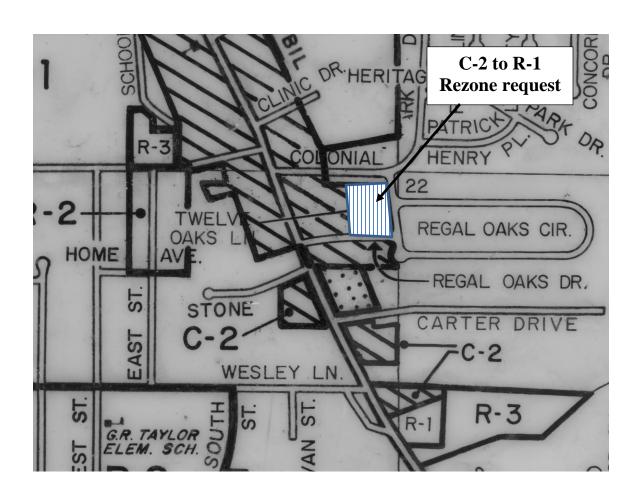

#### Planning Commission

- 1. Call to Order
- 2. Minutes of April 12th, 2021 meeting
- 3. Old Business: *NONE*
- 4. New Business:
  - A. Rezoning request by Ronnie and Amanda Reynolds to rezone approximately 1.2 acres from C-2, General Commercial to R-1, Residential. The property is located at the northwest corner of Regal Oaks and Twelve Oaks Lane.
- E. Other Business: None

#### RECOMMENDATION TO THE WHITE HALL PLANNING COMMISSION

Item 1: Rezoning request by Ronnie and Amanda Reynolds to rezone approximately 1.2 acres from C-2, General Commercial to R-1, Residential. The property is located at the northwest corner of Regal Oaks and Twelve Oaks Lane.

#### **STAFF REVIEW**

Applicant comes before the Planning Commission with a request to rezone approximately 1.2 acres from C-2, Commercial to R-1, Residential. The intent of the rezoning is to allow for development of a 4-5 lot residential subdivision. If you will note on the zoning map on page 2, this area is the only area along the east side of Dollarway Road where the commercial zone extends more than 300 feet.