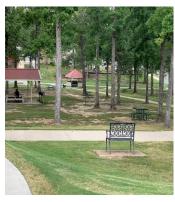

#### STAFF RECOMMENDATION:

Staff recommends approval.

.

Property looking northwest

Property looking north along Twelve Oaks Lane

Property south of proposed rezoning

Property looking east from Dollarway Rd