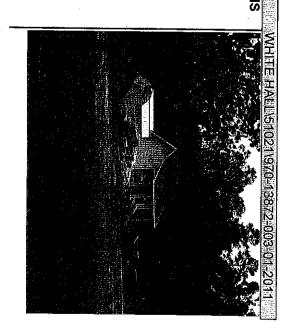

#### STAFF RECOMMENDATION:

Staff recommends approval.

.

Property looking northwest

Property looking north along Twelve Oaks Lane

Property south of proposed rezoning

Property looking east from Dollarway Rd