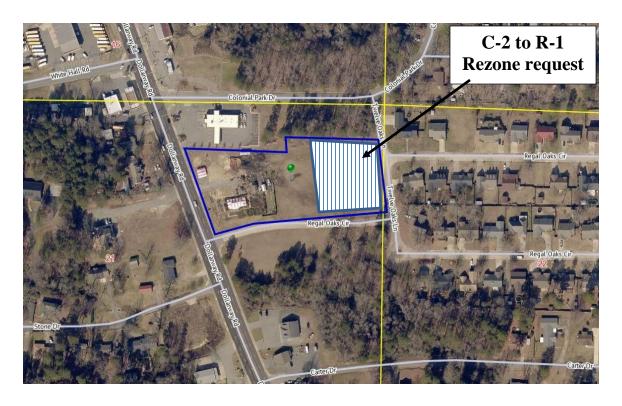

#### Planning Commission

- 1. Call to Order
- 2. Minutes of April 12th, 2021 meeting
- 3. Old Business: *NONE*
- 4. New Business:
  - A. Rezoning request by Ronnie and Amanda Reynolds to rezone approximately 1.2 acres from C-2, General Commercial to R-1, Residential. The property is located at the northwest corner of Regal Oaks and Twelve Oaks Lane.
- E. Other Business: None

#### RECOMMENDATION TO THE WHITE HALL PLANNING COMMISSION

Item 1: Rezoning request by Ronnie and Amanda Reynolds to rezone approximately 1.2 acres from C-2, General Commercial to R-1, Residential. The property is located at the northwest corner of Regal Oaks and Twelve Oaks Lane.

#### **STAFF REVIEW**

Applicant comes before the Planning Commission with a request to rezone approximately 1.2 acres from C-2, Commercial to R-1, Residential. The intent of the rezoning is to allow for development of a 4-5 lot residential subdivision. If you will note on the zoning map on page 2, this area is the only area along the east side of Dollarway Road where the commercial zone extends more than 300 feet.